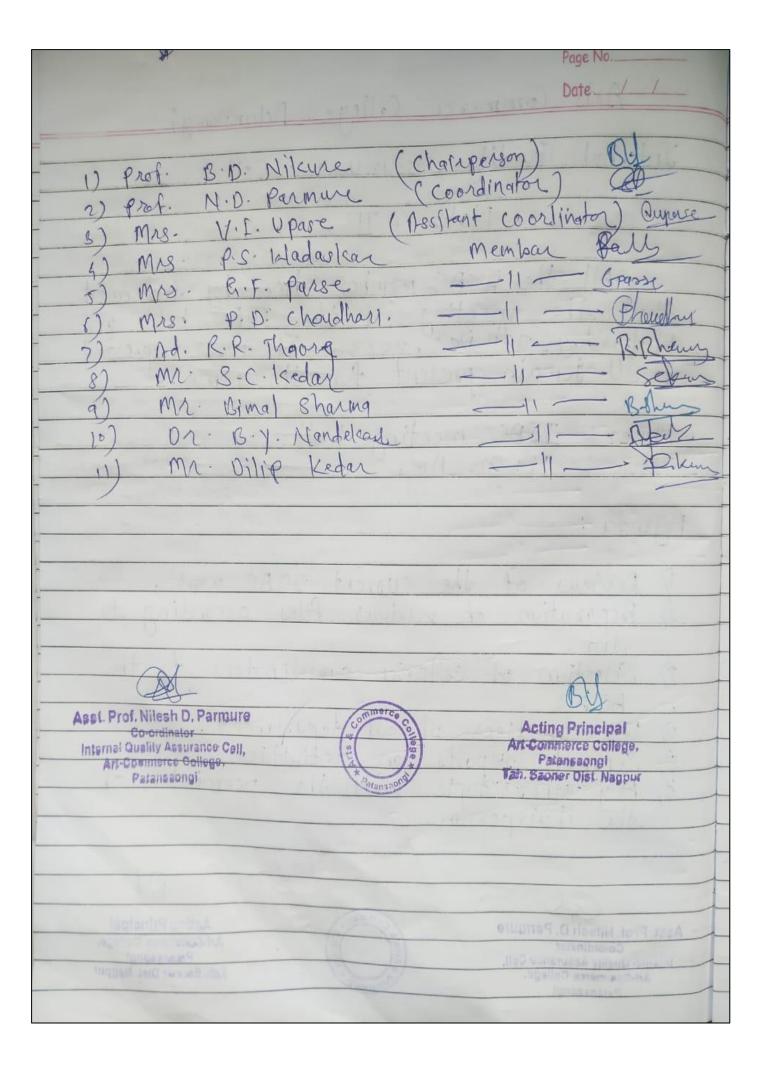

of the member. Since the college library new the principal agreed to provide books as per the demand of facult member. of Review of the departmental preparation regarding upcoming NAAC visit: meeting also reviewed work done by each department four year in propagation for upcoming NAAC committee and provided glidence on proper documentation Regarding documentation in proper formed to NAAC committee: The proposal for NAAC will be submitted in the near future was given in the meeting to prepare e necessary documents in a suite format and all the faculty member agreed to the same 2024/6/30 12:18

all department

activit on

with chainversion

Asst. Prof. Nilesh D. Parmure Co-ordinator Art-Commerce College. Palansaongi



Acting Principal Art-Commerce College, Patansaongi Toh BROWING NIDON 8



## Minutes of Meeting 2022-23 Date

During the academic session 2022-23

IQAC organized 2nd meeting on Idealnusday

Ith Dec , 2022 in IQAC meeting hall at

11: 30 Am. chairpemon of IQAC and principal

of Institution But. B. D. Nikure sio and

all IQAC member were present for the

meeting. The following points were discussed

in the meeting.

Review of the current IQAC work.

The college is going to Next year so it is important to review every work of the current year whether it is updated or not so from the point of view of the principal. He reviewed the IQAC work of the current year completely.

27 Preparation of various files according to

As many committee are comming to the college next year, the principal fix told everyone that the entire faculty should maintain each file in a prope