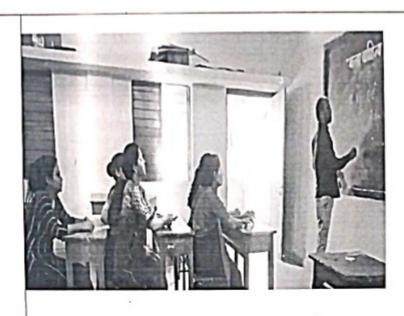

#### ACTIVITY REPORT

| Academic year        | 2021 2022                                                                                                                                                                                                                                                                                                                                                                                                                                           |
|----------------------|-----------------------------------------------------------------------------------------------------------------------------------------------------------------------------------------------------------------------------------------------------------------------------------------------------------------------------------------------------------------------------------------------------------------------------------------------------|
| Name of the activity | FDP on Research Methodology                                                                                                                                                                                                                                                                                                                                                                                                                         |
| Participants         | Teaching faculty -5                                                                                                                                                                                                                                                                                                                                                                                                                                 |
| Venue                | College Campus                                                                                                                                                                                                                                                                                                                                                                                                                                      |
| Brief report         | Faculty Development Programs (FDPs) on Research Methodology are educational initiative designed to enhance the research skills of academic faculty members. These programs typically cover various research methodologies, data collection, analysis techniques and grant proposal writing. FDPs on Research Methodology aim to equip educators with the tools and knowledge necessary to conduct high quality research in their respective fields. |
|                      |                                                                                                                                                                                                                                                                                                                                                                                                                                                     |
| Photographs          | Acting Principal                                                                                                                                                                                                                                                                                                                                                                                                                                    |