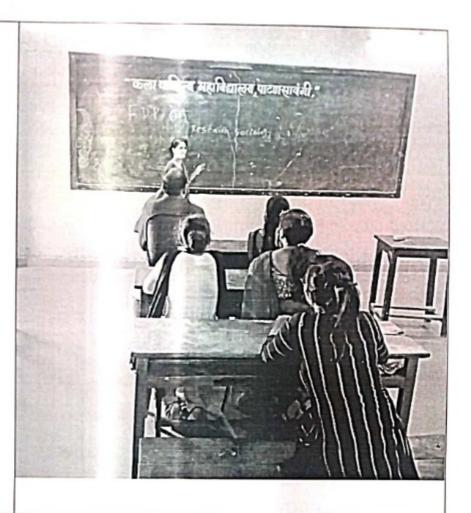

#### ACTIVITY REPORT

| Academic year        | 2021 2022                                                                                                                                                                                                                                                                                                                                                                                                                                           |
|----------------------|-----------------------------------------------------------------------------------------------------------------------------------------------------------------------------------------------------------------------------------------------------------------------------------------------------------------------------------------------------------------------------------------------------------------------------------------------------|
| Name of the activity | FDP on Research Methodology                                                                                                                                                                                                                                                                                                                                                                                                                         |
| Participants         | Teaching faculty -5                                                                                                                                                                                                                                                                                                                                                                                                                                 |
| Venue                | College Campus                                                                                                                                                                                                                                                                                                                                                                                                                                      |
| Brief report         | Faculty Development Programs (FDPs) on Research Methodology are educational initiative designed to enhance the research skills of academic faculty members. These programs typically cover various research methodologies, data collection, analysis techniques and grant proposal writing. FDPs on Research Methodology aim to equip educators with the tools and knowledge necessary to conduct high quality research in their respective fields. |
|                      |                                                                                                                                                                                                                                                                                                                                                                                                                                                     |
| Photographs          | Acting Principal                                                                                                                                                                                                                                                                                                                                                                                                                                    |