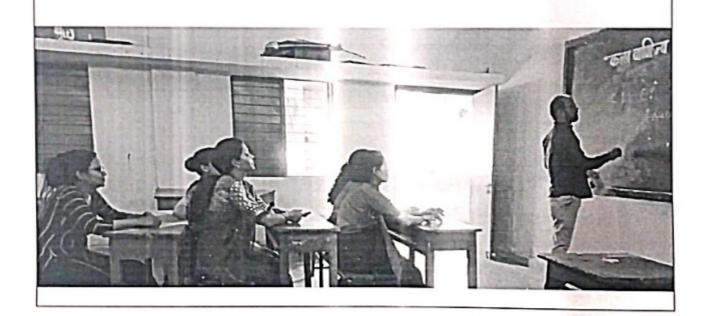

#### ACTIVITY REPORT

| Academic year        | 2021 2022                                                                                                                                                                                                                                                                                                                                                                                                                                           |
|----------------------|-----------------------------------------------------------------------------------------------------------------------------------------------------------------------------------------------------------------------------------------------------------------------------------------------------------------------------------------------------------------------------------------------------------------------------------------------------|
| Name of the activity | FDP on Research Methodology                                                                                                                                                                                                                                                                                                                                                                                                                         |
| Participants         | Teaching faculty -5                                                                                                                                                                                                                                                                                                                                                                                                                                 |
| Venue                | College Campus                                                                                                                                                                                                                                                                                                                                                                                                                                      |
| Brief report         | Faculty Development Programs (FDPs) on Research Methodology are educational initiative designed to enhance the research skills of academic faculty members. These programs typically cover various research methodologies, data collection, analysis techniques and grant proposal writing. FDPs on Research Methodology aim to equip educators with the tools and knowledge necessary to conduct high quality research in their respective fields. |
|                      |                                                                                                                                                                                                                                                                                                                                                                                                                                                     |
| Photographs          | Acting Principal                                                                                                                                                                                                                                                                                                                                                                                                                                    |