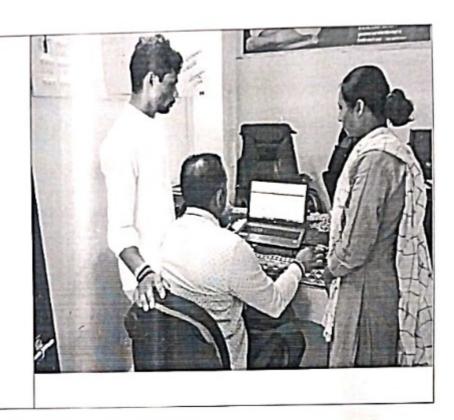

Secretary Mob.9890725698

| _ | 0 | P. I |  |
|---|---|------|--|
| _ |   | rw.  |  |

| Date |  |
|------|--|
| Date |  |

| Academic year        | 2022 -2023                                                                                                                                                                                                                                                                                                                                       |
|----------------------|--------------------------------------------------------------------------------------------------------------------------------------------------------------------------------------------------------------------------------------------------------------------------------------------------------------------------------------------------|
| Name of the activity | ADP on SEVARTH Portal                                                                                                                                                                                                                                                                                                                            |
| Participants         | Non - Teaching Staff - 2                                                                                                                                                                                                                                                                                                                         |
| Venue                | College Campus                                                                                                                                                                                                                                                                                                                                   |
| Brief Report         | The Administrative Development programme on the                                                                                                                                                                                                                                                                                                  |
|                      | SEVARTH portal is a platform designed to enhance administrative skills and knowledge. It offers wide range of courses and resources to help government employee improve their efficiency and effectiveness in their roles. By utilizing SEVARTH participants can access valuable training and support to further their professional development. |