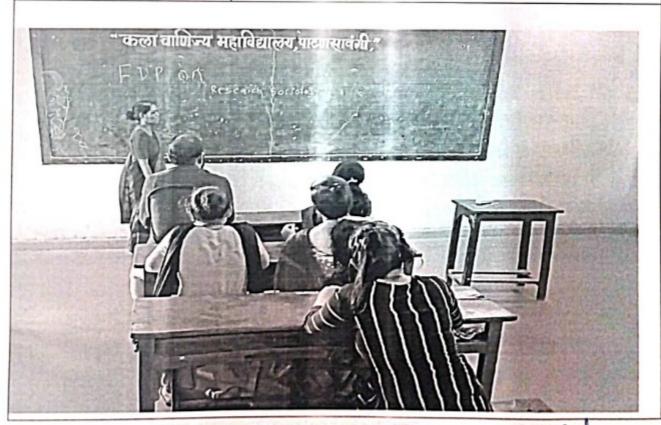

#### ACTIVITY REPORT

| Academic year        | 2021 2022                                                                                                                                                                                                                                                                                                                                                                                                                                           |
|----------------------|-----------------------------------------------------------------------------------------------------------------------------------------------------------------------------------------------------------------------------------------------------------------------------------------------------------------------------------------------------------------------------------------------------------------------------------------------------|
| Name of the activity | FDP on Research Methodology                                                                                                                                                                                                                                                                                                                                                                                                                         |
| Participants         | Teaching faculty -5                                                                                                                                                                                                                                                                                                                                                                                                                                 |
| Venue                | College Campus                                                                                                                                                                                                                                                                                                                                                                                                                                      |
| Brief report         | Faculty Development Programs (FDPs) on Research Methodology are educational initiative designed to enhance the research skills of academic faculty members. These programs typically cover various research methodologies, data collection, analysis techniques and grant proposal writing. FDPs on Research Methodology aim to equip educators with the tools and knowledge necessary to conduct high quality research in their respective fields. |
|                      |                                                                                                                                                                                                                                                                                                                                                                                                                                                     |
| Photographs          | Acting Principal                                                                                                                                                                                                                                                                                                                                                                                                                                    |