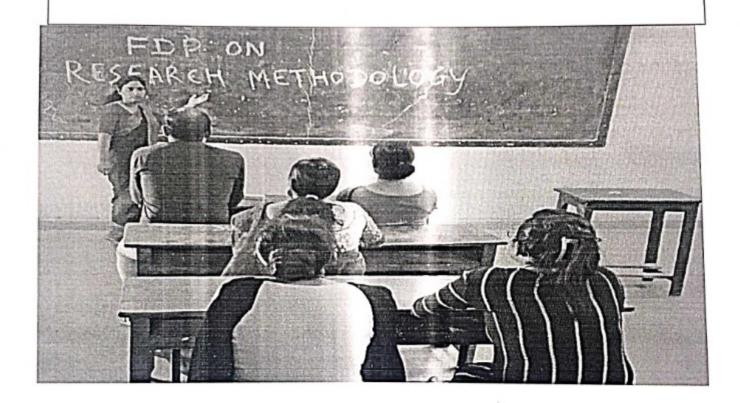

#### ACTIVITY REPORT

| Academic year        | 2021 2022                                                                                                                                                                                                                                                                                                                                                                                                                                           |
|----------------------|-----------------------------------------------------------------------------------------------------------------------------------------------------------------------------------------------------------------------------------------------------------------------------------------------------------------------------------------------------------------------------------------------------------------------------------------------------|
| Name of the activity | FDP on Research Methodology                                                                                                                                                                                                                                                                                                                                                                                                                         |
| Participants         | Teaching faculty -5                                                                                                                                                                                                                                                                                                                                                                                                                                 |
| Venue                | College Campus                                                                                                                                                                                                                                                                                                                                                                                                                                      |
| Brief report         | Faculty Development Programs (FDPs) on Research Methodology are educational initiative designed to enhance the research skills of academic faculty members. These programs typically cover various research methodologies, data collection, analysis techniques and grant proposal writing. FDPs on Research Methodology aim to equip educators with the tools and knowledge necessary to conduct high quality research in their respective fields. |
|                      |                                                                                                                                                                                                                                                                                                                                                                                                                                                     |
| Photographs          | Acting Principal                                                                                                                                                                                                                                                                                                                                                                                                                                    |