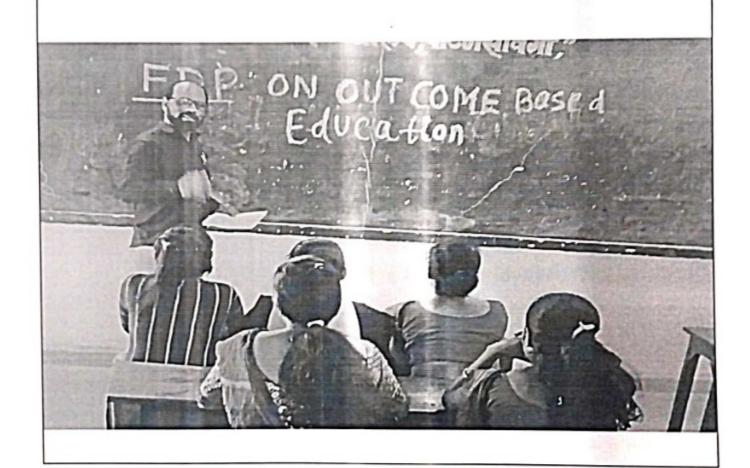

#### ACTIVITY REPORT

| Academic year        | 2021 2022                                                                                                                                                                                                                                                                                                                                                                                                                                           |
|----------------------|-----------------------------------------------------------------------------------------------------------------------------------------------------------------------------------------------------------------------------------------------------------------------------------------------------------------------------------------------------------------------------------------------------------------------------------------------------|
| Name of the activity | FDP on Research Methodology                                                                                                                                                                                                                                                                                                                                                                                                                         |
| Participants         | Teaching faculty -5                                                                                                                                                                                                                                                                                                                                                                                                                                 |
| Venue                | College Campus                                                                                                                                                                                                                                                                                                                                                                                                                                      |
| Brief report         | Faculty Development Programs (FDPs) on Research Methodology are educational initiative designed to enhance the research skills of academic faculty members. These programs typically cover various research methodologies, data collection, analysis techniques and grant proposal writing. FDPs on Research Methodology aim to equip educators with the tools and knowledge necessary to conduct high quality research in their respective fields. |
|                      |                                                                                                                                                                                                                                                                                                                                                                                                                                                     |
| Photographs          | Acting Principal                                                                                                                                                                                                                                                                                                                                                                                                                                    |