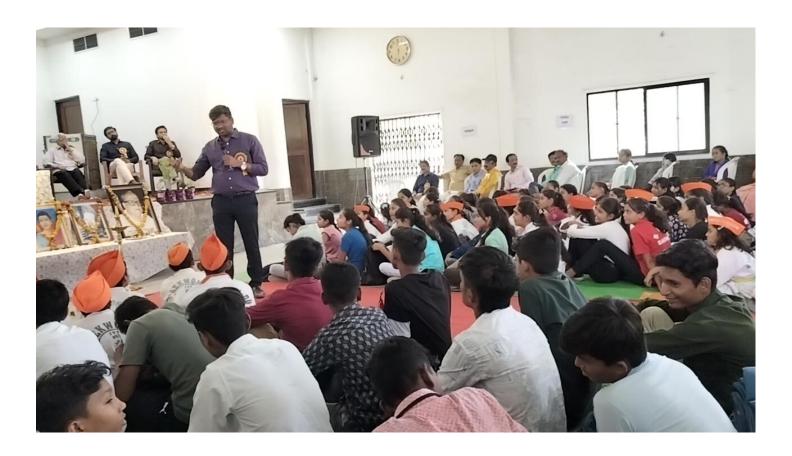

#### **Brife Description**

On 12/11/2018, one day seminar on how to crack for organized by carrier guidance committee, Arts-Commerce College, Patansaongi. The program presided over by the chief guest the Prof. B.D. Nikure Principal & Vice Principal of Arts-Commerce College, Patansaongi. And Prof. S.V. Walke welcome the dignitaries on the occasion of program. He delivered the introductory note on the workshop preparation for MPSC&UPSC exam then Chief guest address the roll of the communication in this competitive atmosphere they explain the art of transmission information. They gave essence of communication to improve. They are explain carrier counseling is a process that will help to the students to know and understand themselves and make them able to take correct decision in order to make their carrier, education and life in world of work.