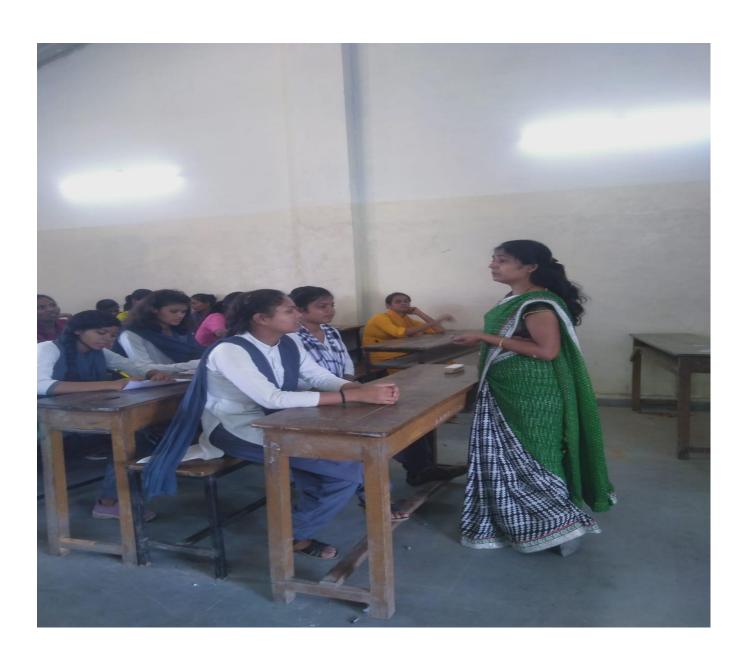

#### **Brife Description**

On 12/11/2018, one day seminar on how to crack for organized by carrier guidance committee, Arts-Commerce College, Patansaongi. The program presided over by the chief guest the Prof. B.D. Nikure Principal & Vice Principal of Arts-Commerce College, Patansaongi. And Prof. S.V. Walke welcome the dignitaries on the occasion of program. He delivered the introductory note on the workshop preparation for MPSC&UPSC exam then Chief guest address the roll of the communication in this competitive atmosphere they explain the art of transmission information. They gave essence of communication to improve. They are explain carrier counseling is a process that will help to the students to know and understand themselves and make them able to take correct decision in order to make their carrier, education and life in world of work.