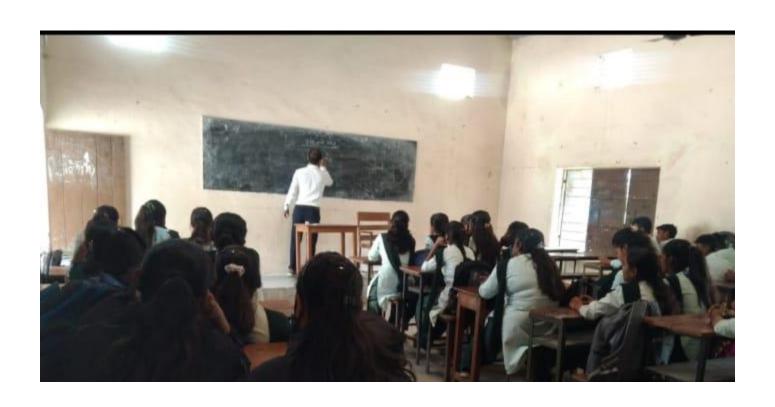

Ad. R. R. Thaware Secretary Mob. 9890725698

Onward No. Date

| Name of activity:                       | one day seminar how to crack competitive examination |  |
|-----------------------------------------|------------------------------------------------------|--|
| Name of program organizer:              | carrier guidance committee                           |  |
| Details of organization with Address:   | Arts-Commerce College, Patansaongi.                  |  |
| Date of Conduction :                    | 12/11/2018                                           |  |
| Participant Count students:<br>Faculty: | 50<br>2                                              |  |
| · · · · · · · · · · · · · · · · · · ·   |                                                      |  |

#### **Brife Description**

On 12/11/2018, one day seminar on how to crack for organized by carrier guidance committee, Arts-Commerce College, Patansaongi. The program presided over by the chief guest the Prof. B.D. Nikure Principal & Vice Principal of Arts-Commerce College, Patansaongi. And Prof. S.V. Walke welcome the dignitaries on the occasion of program. He delivered the introductory note on the workshop preparation for MPSC&UPSC exam then Chief guest address the roll of the communication in this competitive atmosphere they explain the art of transmission information. They gave essence of communication to improve. They are explain carrier counseling is a process that will help to the students to know and understand themselves and make them able to take correct decision in order to make their carrier, education and life in world of work.