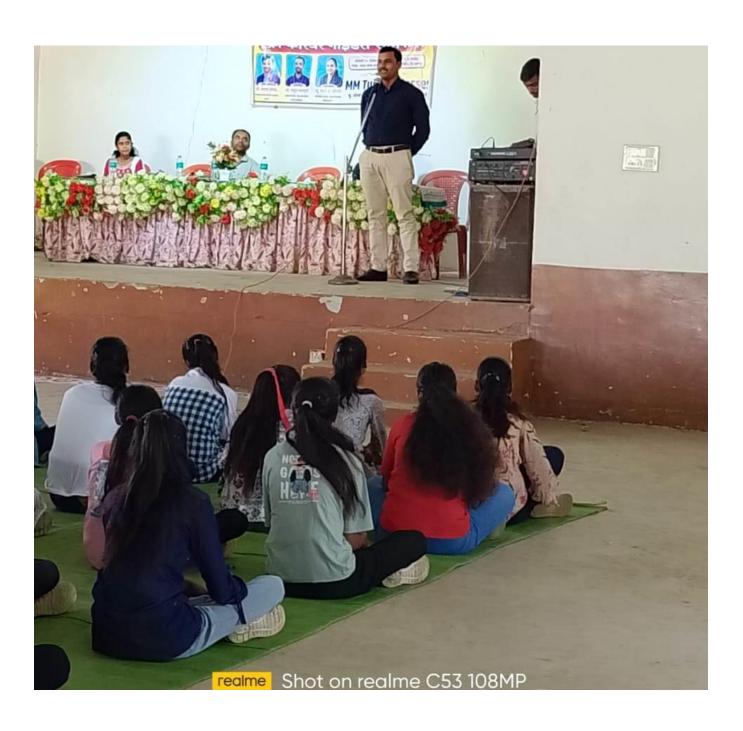

#### **Brife Description**

On 12/11/2018, one day seminar on how to crack for organized by carrier guidance committee, Arts-Commerce College, Patansaongi. The program presided over by the chief guest the Prof. B.D. Nikure Principal & Vice Principal of Arts-Commerce College, Patansaongi. And Prof. S.V. Walke welcome the dignitaries on the occasion of program. He delivered the introductory note on the workshop preparation for MPSC&UPSC exam then Chief guest address the roll of the communication in this competitive atmosphere they explain the art of transmission information. They gave essence of communication to improve. They are explain carrier counseling is a process that will help to the students to know and understand themselves and make them able to take correct decision in order to make their carrier, education and life in world of work.