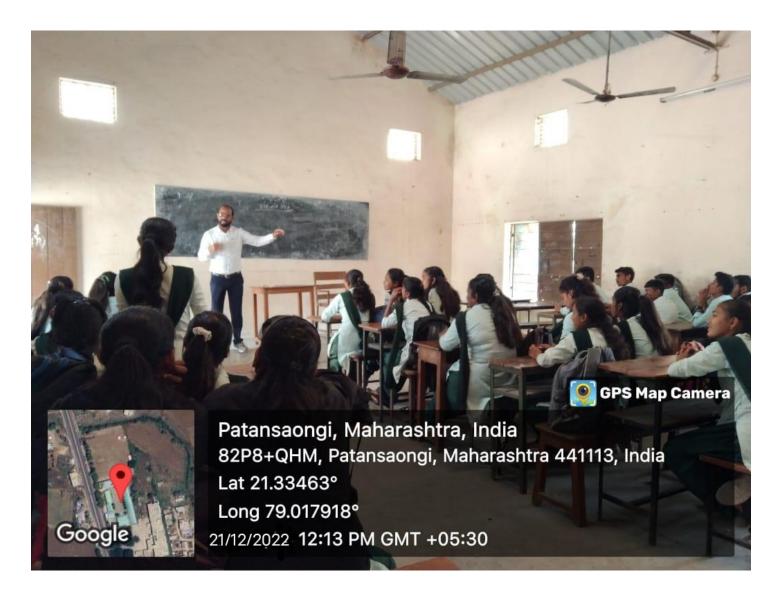

Ad. R. R. Thaware Secretary Mob. 9890725698

Onward No. Date

| Name of activity:                       | one day seminar how to crack competitive examination |  |
|-----------------------------------------|------------------------------------------------------|--|
| Name of program organizer:              | carrier guidance committee                           |  |
| Details of organization with Address:   | Arts-Commerce College, Patansaongi.                  |  |
| Date of Conduction :                    | 12/11/2018                                           |  |
| Participant Count students:<br>Faculty: | 50<br>2                                              |  |
| · · · · · · · · · · · · · · · · · · ·   |                                                      |  |

#### **Brife Description**

On 12/11/2018, one day seminar on how to crack for organized by carrier guidance committee, Arts-Commerce College, Patansaongi. The program presided over by the chief guest the Prof. B.D. Nikure Principal & Vice Principal of Arts-Commerce College, Patansaongi. And Prof. S.V. Walke welcome the dignitaries on the occasion of program. He delivered the introductory note on the workshop preparation for MPSC&UPSC exam then Chief guest address the roll of the communication in this competitive atmosphere they explain the art of transmission information. They gave essence of communication to improve. They are explain carrier counseling is a process that will help to the students to know and understand themselves and make them able to take correct decision in order to make their carrier, education and life in world of work.