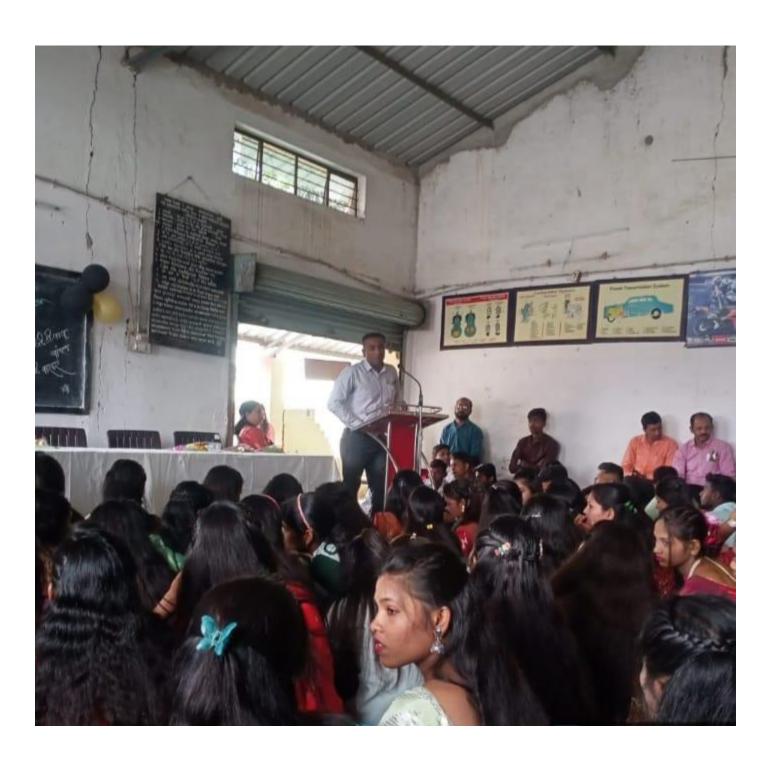

Ad. R. R. Thaware Secretary Mob. 9890725698

Onward No. Date

| Name of activity:                       | one day seminar how to crack competitive examination |  |
|-----------------------------------------|------------------------------------------------------|--|
| Name of program organizer:              | carrier guidance committee                           |  |
| Details of organization with Address:   | Arts-Commerce College, Patansaongi.                  |  |
| Date of Conduction :                    | 12/11/2018                                           |  |
| Participant Count students:<br>Faculty: | 50<br>2                                              |  |
| · · · · · · · · · · · · · · · · · · ·   |                                                      |  |

#### **Brife Description**

On 12/11/2018, one day seminar on how to crack for organized by carrier guidance committee, Arts-Commerce College, Patansaongi. The program presided over by the chief guest the Prof. B.D. Nikure Principal & Vice Principal of Arts-Commerce College, Patansaongi. And Prof. S.V. Walke welcome the dignitaries on the occasion of program. He delivered the introductory note on the workshop preparation for MPSC&UPSC exam then Chief guest address the roll of the communication in this competitive atmosphere they explain the art of transmission information. They gave essence of communication to improve. They are explain carrier counseling is a process that will help to the students to know and understand themselves and make them able to take correct decision in order to make their carrier, education and life in world of work.