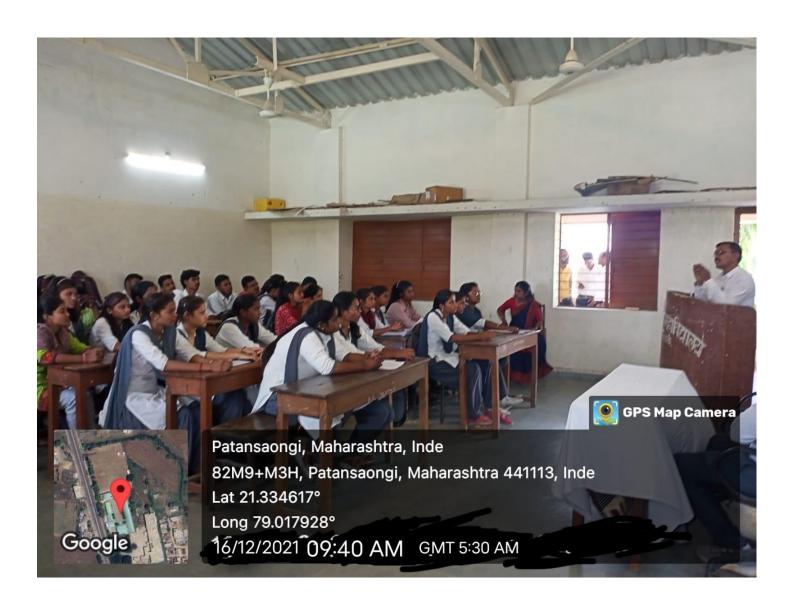

#### **Brife Description**

On 12/11/2018, one day seminar on how to crack for organized by carrier guidance committee, Arts-Commerce College, Patansaongi. The program presided over by the chief guest the Prof. B.D. Nikure Principal & Vice Principal of Arts-Commerce College, Patansaongi. And Prof. S.V. Walke welcome the dignitaries on the occasion of program. He delivered the introductory note on the workshop preparation for MPSC&UPSC exam then Chief guest address the roll of the communication in this competitive atmosphere they explain the art of transmission information. They gave essence of communication to improve. They are explain carrier counseling is a process that will help to the students to know and understand themselves and make them able to take correct decision in order to make their carrier, education and life in world of work.