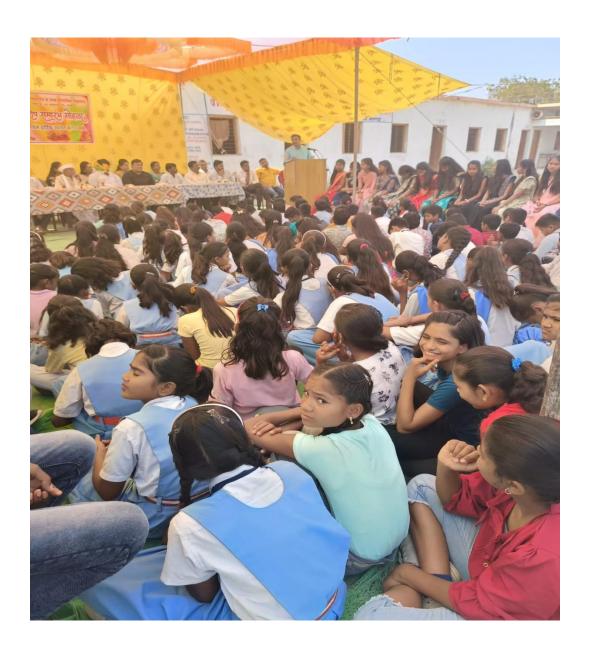

#### **Brife Description**

On 12/11/2018, one day seminar on how to crack for organized by carrier guidance committee, Arts-Commerce College, Patansaongi. The program presided over by the chief guest the Prof. B.D. Nikure Principal & Vice Principal of Arts-Commerce College, Patansaongi. And Prof. S.V. Walke welcome the dignitaries on the occasion of program. He delivered the introductory note on the workshop preparation for MPSC&UPSC exam then Chief guest address the roll of the communication in this competitive atmosphere they explain the art of transmission information. They gave essence of communication to improve. They are explain carrier counseling is a process that will help to the students to know and understand themselves and make them able to take correct decision in order to make their carrier, education and life in world of work.