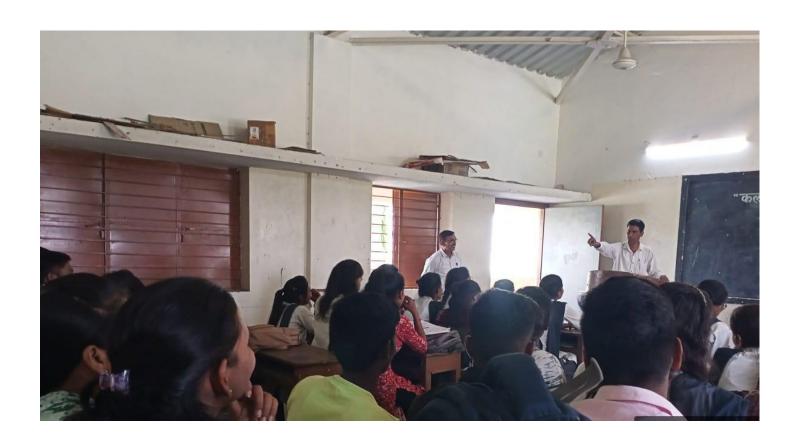

#### **Brife Description**

On 12/11/2018, one day seminar on how to crack for organized by carrier guidance committee, Arts-Commerce College, Patansaongi. The program presided over by the chief guest the Prof. B.D. Nikure Principal & Vice Principal of Arts-Commerce College, Patansaongi. And Prof. S.V. Walke welcome the dignitaries on the occasion of program. He delivered the introductory note on the workshop preparation for MPSC&UPSC exam then Chief guest address the roll of the communication in this competitive atmosphere they explain the art of transmission information. They gave essence of communication to improve. They are explain carrier counseling is a process that will help to the students to know and understand themselves and make them able to take correct decision in order to make their carrier, education and life in world of work.