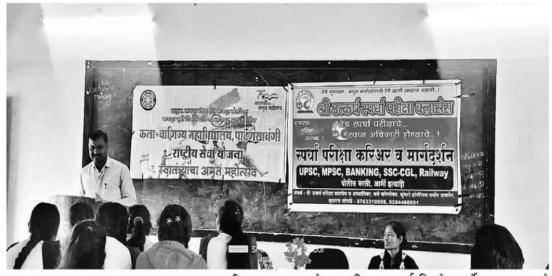

#### **Brife Description**

On 12/11/2018, one day seminar on how to crack for organized by carrier guidance committee, Arts-Commerce College, Patansaongi. The program presided over by the chief guest the Prof. B.D. Nikure Principal & Vice Principal of Arts-Commerce College, Patansaongi. And Prof. S.V. Walke welcome the dignitaries on the occasion of program. He delivered the introductory note on the workshop preparation for MPSC&UPSC exam then Chief guest address the roll of the communication in this competitive atmosphere they explain the art of transmission information. They gave essence of communication to improve. They are explain carrier counseling is a process that will help to the students to know and understand themselves and make them able to take correct decision in order to make their carrier, education and life in world of work.