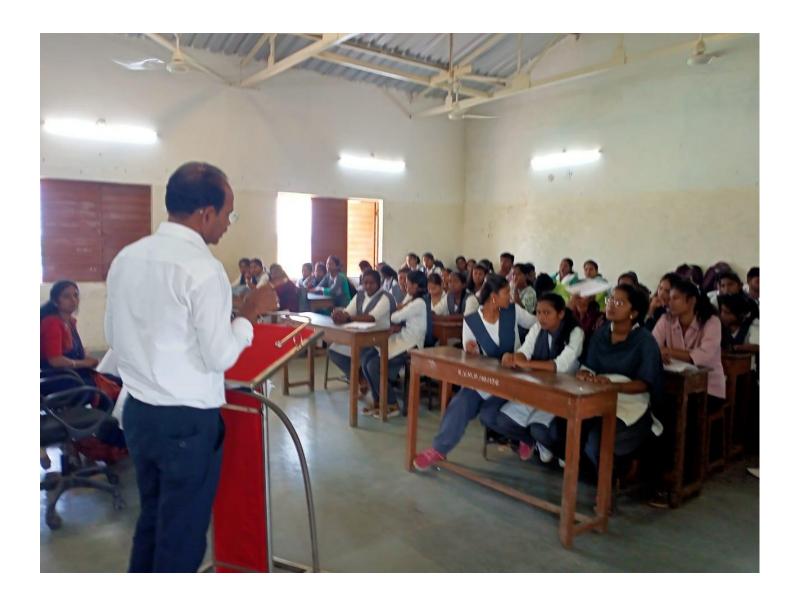

#### **Brife Description**

On 12/11/2018, one day seminar on how to crack for organized by carrier guidance committee, Arts-Commerce College, Patansaongi. The program presided over by the chief guest the Prof. B.D. Nikure Principal & Vice Principal of Arts-Commerce College, Patansaongi. And Prof. S.V. Walke welcome the dignitaries on the occasion of program. He delivered the introductory note on the workshop preparation for MPSC&UPSC exam then Chief guest address the roll of the communication in this competitive atmosphere they explain the art of transmission information. They gave essence of communication to improve. They are explain carrier counseling is a process that will help to the students to know and understand themselves and make them able to take correct decision in order to make their carrier, education and life in world of work.