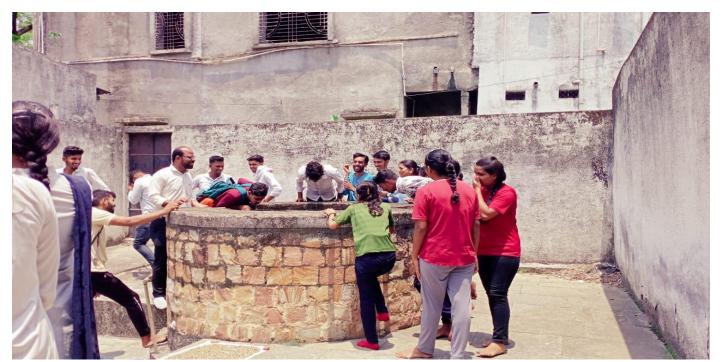

#### PHOTO GALLERY WITH CAPTION

The Principal of the college, Shri. Nikure sir giving valuable guidance to the students through his Presidential speech

**Students Present the National Youth Day** 

| ACADEMIC SESSION                               | 2018-2019                                                                              |
|------------------------------------------------|----------------------------------------------------------------------------------------|
| ORGANIZER                                      | Arts Commerce College, Patansaongi under the aegis of                                  |
|                                                | IQAC                                                                                   |
| NAME OF THE ACTIVITY WITH                      | Cleanliness India Mission                                                              |
| TITLE                                          | 0.175                                                                                  |
| DATE OF ACTIVITY                               | 01 March, 2019                                                                         |
| MODEOF ACTIVITY                                | Offline                                                                                |
| (ONLINE/OFFILNE)                               |                                                                                        |
| (IF ONLINE, GIVE WEBLINK) ORGANIZING COMMITTEE | National Service Scheme                                                                |
| PROGRAMME COORDINATOR                          | Prof. N. D. Parmure                                                                    |
| NUMBER OF STUDENTS/                            | 52                                                                                     |
| BENEFICIARIES PARTICIPATED                     |                                                                                        |
| BRIEF REPORT                                   | The NSS volunteers of Arts Commerce College, Patansaongi,                              |
| BRIEF REFORT                                   | under the aegis of its IQAC Chapter, conducted Cleanliness                             |
|                                                | India Mission on 01 March, 2019. During the Cleanliness India                          |
|                                                | Mission, 52 NSS volunteers cleaned the premises of Waki                                |
|                                                | Darbar, Waki and the entire area around the Darbar. The NSS                            |
|                                                | volunteers also generated awareness among the people about                             |
|                                                | the benefits of cleanliness and personal hygiene. Towards the                          |
|                                                | end of the programme, the participants took an oath to keep                            |
|                                                | their houses, locality, city, and the college campus neat and                          |
|                                                | clean. The event was successful under the guidance of the                              |
|                                                | principal of the college. The programme Co-ordinator of                                |
|                                                | National Service Scheme Prof. N. D. Parmure, all the teaching                          |
|                                                | and non-teaching staff members, and students of the college                            |
|                                                | participated in the "Cleanliness India Mission".                                       |
| PROGRAMME OBJECTIVES                           | • To clean the premises of Waki Darbar and the entire                                  |
|                                                | area around the Darbar during the Cleanliness India                                    |
|                                                | Mission.                                                                               |
|                                                | • To spread awareness among the general public about cleanliness and personal hygiene. |
|                                                | 1                                                                                      |
|                                                | • To promote the slogan of our Institution "Not Me But You".                           |
|                                                | • To create awareness among the students about cleanliness.                            |
|                                                | <ul> <li>To create awareness among the students and the general</li> </ul>             |
|                                                | public about health and hygiene.                                                       |
|                                                | To sow the seeds of responsiveness among our students                                  |
|                                                | towards fellow human beings for having a pollution-free environment to live in.        |
|                                                | To instil sense of community service among our                                         |
|                                                | students.                                                                              |
|                                                | To make the students aware of Institutional Social                                     |
|                                                | Responsibilities.                                                                      |
|                                                | To promote the importance of keeping our premises  plastic free                        |
|                                                | plastic-free.  To clean various places in the village under Cleanliness.               |
|                                                | To clean various places in the village under Cleanliness India Mission.                |
|                                                | • To make the students aware of the importance of                                      |
|                                                | keeping the whole premises of the Waki Darbar, college                                 |
|                                                | and other Government Offices neat and clean.                                           |
| PROGRAMME OUTCOMES                             | Cleaned the premises of Waki Darbar and the entire area                                |

around the Waki Darbar during the Cleanliness India Mission.

- Students understood the importance of Cleanliness.
- Promoted the slogan of our Institution "Not Me But You".
- Students spread awareness about the cleanliness and personal hygiene among the people.
- Students spread awareness about the cleanliness and personal hygiene.
- Prominent places in the village were cleaned.
- Students were made to learn the importance of Cleanliness.
- Students became conscious of health and hygiene.
- Students became aware of the importance of keeping the whole premises of Waki Darbar and the Government Offices neat and clean.
- Succeeded to sow the seeds of responsiveness among our students towards fellow human being for having a pollution-free environment to live in.
- Instilled sense of community service among the students.
- Made the students aware if Institutional Social Responsibilities.
- Promoted the importance of keeping our premises plastic-free.

#### PHOTO GALLERY WITH CAPTIONS

**B.A** students clean the area of Waki Darbar

Students while carrying out cleanliness drive at Waki Darbar while picking garbage

Acting Principal
Art-Commerce College,
Patenssongi
Tah. Saoner Dist. Nagpur