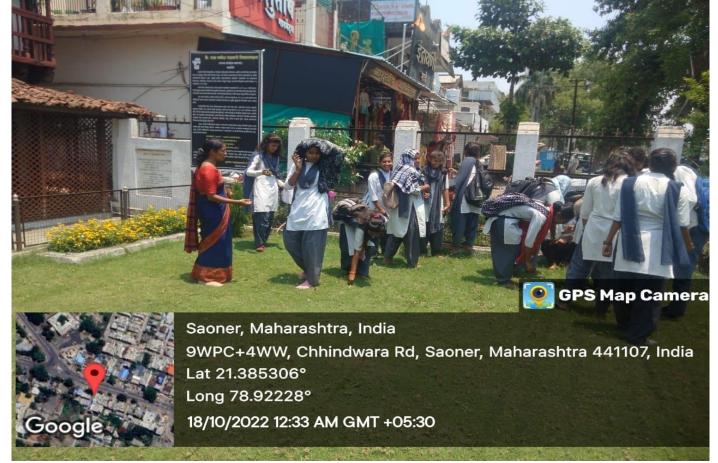

#### PHOTO GALLERY WITH CAPTION

The Principal of the college, Shri. Nikure sir giving valuable guidance to the students through his Presidential speech

**Students Present the National Youth Day** 

| ACADEMIC SESSION                               | 2018-2019                                                                              |
|------------------------------------------------|----------------------------------------------------------------------------------------|
| ORGANIZER                                      | Arts Commerce College, Patansaongi under the aegis of                                  |
|                                                | IQAC                                                                                   |
| NAME OF THE ACTIVITY WITH                      | Cleanliness India Mission                                                              |
| TITLE                                          | 0.175                                                                                  |
| DATE OF ACTIVITY                               | 01 March, 2019                                                                         |
| MODEOF ACTIVITY                                | Offline                                                                                |
| (ONLINE/OFFILNE)                               |                                                                                        |
| (IF ONLINE, GIVE WEBLINK) ORGANIZING COMMITTEE | National Service Scheme                                                                |
| PROGRAMME COORDINATOR                          | Prof. N. D. Parmure                                                                    |
| NUMBER OF STUDENTS/                            | 52                                                                                     |
| BENEFICIARIES PARTICIPATED                     |                                                                                        |
| BRIEF REPORT                                   | The NSS volunteers of Arts Commerce College, Patansaongi,                              |
| BRIEF REFORT                                   | under the aegis of its IQAC Chapter, conducted Cleanliness                             |
|                                                | India Mission on 01 March, 2019. During the Cleanliness India                          |
|                                                | Mission, 52 NSS volunteers cleaned the premises of Waki                                |
|                                                | Darbar, Waki and the entire area around the Darbar. The NSS                            |
|                                                | volunteers also generated awareness among the people about                             |
|                                                | the benefits of cleanliness and personal hygiene. Towards the                          |
|                                                | end of the programme, the participants took an oath to keep                            |
|                                                | their houses, locality, city, and the college campus neat and                          |
|                                                | clean. The event was successful under the guidance of the                              |
|                                                | principal of the college. The programme Co-ordinator of                                |
|                                                | National Service Scheme Prof. N. D. Parmure, all the teaching                          |
|                                                | and non-teaching staff members, and students of the college                            |
|                                                | participated in the "Cleanliness India Mission".                                       |
| PROGRAMME OBJECTIVES                           | • To clean the premises of Waki Darbar and the entire                                  |
|                                                | area around the Darbar during the Cleanliness India                                    |
|                                                | Mission.                                                                               |
|                                                | • To spread awareness among the general public about cleanliness and personal hygiene. |
|                                                | 1                                                                                      |
|                                                | • To promote the slogan of our Institution "Not Me But You".                           |
|                                                | • To create awareness among the students about cleanliness.                            |
|                                                | <ul> <li>To create awareness among the students and the general</li> </ul>             |
|                                                | public about health and hygiene.                                                       |
|                                                | To sow the seeds of responsiveness among our students                                  |
|                                                | towards fellow human beings for having a pollution-free environment to live in.        |
|                                                | To instil sense of community service among our                                         |
|                                                | students.                                                                              |
|                                                | To make the students aware of Institutional Social                                     |
|                                                | Responsibilities.                                                                      |
|                                                | To promote the importance of keeping our premises  plastic free                        |
|                                                | plastic-free.  To clean various places in the village under Cleanliness.               |
|                                                | To clean various places in the village under Cleanliness India Mission.                |
|                                                | • To make the students aware of the importance of                                      |
|                                                | keeping the whole premises of the Waki Darbar, college                                 |
|                                                | and other Government Offices neat and clean.                                           |
| PROGRAMME OUTCOMES                             | Cleaned the premises of Waki Darbar and the entire area                                |

around the Waki Darbar during the Cleanliness India Mission.

- Students understood the importance of Cleanliness.
- Promoted the slogan of our Institution "Not Me But You".
- Students spread awareness about the cleanliness and personal hygiene among the people.
- Students spread awareness about the cleanliness and personal hygiene.
- Prominent places in the village were cleaned.
- Students were made to learn the importance of Cleanliness.
- Students became conscious of health and hygiene.
- Students became aware of the importance of keeping the whole premises of Waki Darbar and the Government Offices neat and clean.
- Succeeded to sow the seeds of responsiveness among our students towards fellow human being for having a pollution-free environment to live in.
- Instilled sense of community service among the students.
- Made the students aware if Institutional Social Responsibilities.
- Promoted the importance of keeping our premises plastic-free.

#### PHOTO GALLERY WITH CAPTIONS

**B.A** students clean the area of Waki Darbar

Students while carrying out cleanliness drive at Waki Darbar while picking garbage

Acting Principal
Art-Commerce College,
Patenssongi
Tah. Saoner Dist. Nagpur