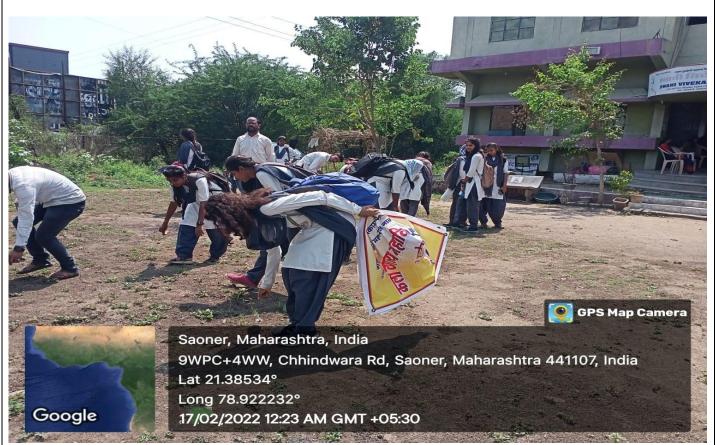

#### PHOTO GALLERY WITH CAPTION

The Principal of the college, Shri. Nikure sir giving valuable guidance to the students through his Presidential speech

**Students Present the National Youth Day** 

| ACADEMIC SESSION                               | 2018-2019                                                                              |
|------------------------------------------------|----------------------------------------------------------------------------------------|
| ORGANIZER                                      | Arts Commerce College, Patansaongi under the aegis of                                  |
|                                                | IQAC                                                                                   |
| NAME OF THE ACTIVITY WITH                      | Cleanliness India Mission                                                              |
| TITLE                                          | 0.175                                                                                  |
| DATE OF ACTIVITY                               | 01 March, 2019                                                                         |
| MODEOF ACTIVITY                                | Offline                                                                                |
| (ONLINE/OFFILNE)                               |                                                                                        |
| (IF ONLINE, GIVE WEBLINK) ORGANIZING COMMITTEE | National Service Scheme                                                                |
| PROGRAMME COORDINATOR                          | Prof. N. D. Parmure                                                                    |
| NUMBER OF STUDENTS/                            | 52                                                                                     |
| BENEFICIARIES PARTICIPATED                     |                                                                                        |
| BRIEF REPORT                                   | The NSS volunteers of Arts Commerce College, Patansaongi,                              |
| BRIEF REFORT                                   | under the aegis of its IQAC Chapter, conducted Cleanliness                             |
|                                                | India Mission on 01 March, 2019. During the Cleanliness India                          |
|                                                | Mission, 52 NSS volunteers cleaned the premises of Waki                                |
|                                                | Darbar, Waki and the entire area around the Darbar. The NSS                            |
|                                                | volunteers also generated awareness among the people about                             |
|                                                | the benefits of cleanliness and personal hygiene. Towards the                          |
|                                                | end of the programme, the participants took an oath to keep                            |
|                                                | their houses, locality, city, and the college campus neat and                          |
|                                                | clean. The event was successful under the guidance of the                              |
|                                                | principal of the college. The programme Co-ordinator of                                |
|                                                | National Service Scheme Prof. N. D. Parmure, all the teaching                          |
|                                                | and non-teaching staff members, and students of the college                            |
|                                                | participated in the "Cleanliness India Mission".                                       |
| PROGRAMME OBJECTIVES                           | • To clean the premises of Waki Darbar and the entire                                  |
|                                                | area around the Darbar during the Cleanliness India                                    |
|                                                | Mission.                                                                               |
|                                                | • To spread awareness among the general public about cleanliness and personal hygiene. |
|                                                | 1                                                                                      |
|                                                | • To promote the slogan of our Institution "Not Me But You".                           |
|                                                | • To create awareness among the students about cleanliness.                            |
|                                                | <ul> <li>To create awareness among the students and the general</li> </ul>             |
|                                                | public about health and hygiene.                                                       |
|                                                | To sow the seeds of responsiveness among our students                                  |
|                                                | towards fellow human beings for having a pollution-free environment to live in.        |
|                                                | To instil sense of community service among our                                         |
|                                                | students.                                                                              |
|                                                | To make the students aware of Institutional Social                                     |
|                                                | Responsibilities.                                                                      |
|                                                | To promote the importance of keeping our premises  plastic free                        |
|                                                | plastic-free.  To clean various places in the village under Cleanliness.               |
|                                                | To clean various places in the village under Cleanliness India Mission.                |
|                                                | • To make the students aware of the importance of                                      |
|                                                | keeping the whole premises of the Waki Darbar, college                                 |
|                                                | and other Government Offices neat and clean.                                           |
| PROGRAMME OUTCOMES                             | Cleaned the premises of Waki Darbar and the entire area                                |

around the Waki Darbar during the Cleanliness India Mission.

- Students understood the importance of Cleanliness.
- Promoted the slogan of our Institution "Not Me But You".
- Students spread awareness about the cleanliness and personal hygiene among the people.
- Students spread awareness about the cleanliness and personal hygiene.
- Prominent places in the village were cleaned.
- Students were made to learn the importance of Cleanliness.
- Students became conscious of health and hygiene.
- Students became aware of the importance of keeping the whole premises of Waki Darbar and the Government Offices neat and clean.
- Succeeded to sow the seeds of responsiveness among our students towards fellow human being for having a pollution-free environment to live in.
- Instilled sense of community service among the students.
- Made the students aware if Institutional Social Responsibilities.
- Promoted the importance of keeping our premises plastic-free.