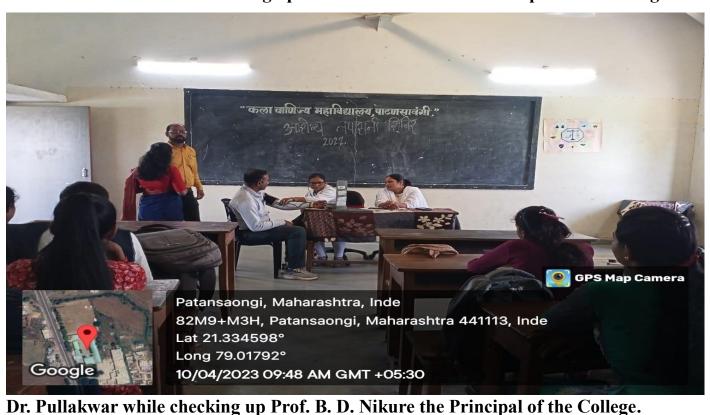

PHOTO GALLERY WITH GALLERY

Report of Marathi Language

**Students Attended the Program** 

Acting Principal
Art-Commerce College,
Patons angl

| ACADEMIC SESSION                                  | 2018-2019                                                                                                                                                                                                                                                                                                                                                                                                                                                                                                                                                                                                                                                                                                                                                                                                                                                                              |
|---------------------------------------------------|----------------------------------------------------------------------------------------------------------------------------------------------------------------------------------------------------------------------------------------------------------------------------------------------------------------------------------------------------------------------------------------------------------------------------------------------------------------------------------------------------------------------------------------------------------------------------------------------------------------------------------------------------------------------------------------------------------------------------------------------------------------------------------------------------------------------------------------------------------------------------------------|
| ORGANIZER                                         | Arts Commerce College, Patansaongi under the aegis of IQAC                                                                                                                                                                                                                                                                                                                                                                                                                                                                                                                                                                                                                                                                                                                                                                                                                             |
| NAME OF THE ACTIVITY WITH TITLE                   | National Youth Day                                                                                                                                                                                                                                                                                                                                                                                                                                                                                                                                                                                                                                                                                                                                                                                                                                                                     |
| DATE OF ACTIVITY                                  | 12 January, 2019                                                                                                                                                                                                                                                                                                                                                                                                                                                                                                                                                                                                                                                                                                                                                                                                                                                                       |
| MODEOF ACTIVITY                                   | Offline                                                                                                                                                                                                                                                                                                                                                                                                                                                                                                                                                                                                                                                                                                                                                                                                                                                                                |
| (ONLINE/ OFFILNE)                                 |                                                                                                                                                                                                                                                                                                                                                                                                                                                                                                                                                                                                                                                                                                                                                                                                                                                                                        |
| (IF ONLINE, GIVE WEBLINK)                         |                                                                                                                                                                                                                                                                                                                                                                                                                                                                                                                                                                                                                                                                                                                                                                                                                                                                                        |
| ORGANIZING COMMITTEE                              | Cultural Committee                                                                                                                                                                                                                                                                                                                                                                                                                                                                                                                                                                                                                                                                                                                                                                                                                                                                     |
| PROGRAMME COORDINATOR                             | Prof. Y. V. Meshram                                                                                                                                                                                                                                                                                                                                                                                                                                                                                                                                                                                                                                                                                                                                                                                                                                                                    |
| NUMBER OF STUDENTS/<br>BENEFICIARIES PARTICIPATED | 50                                                                                                                                                                                                                                                                                                                                                                                                                                                                                                                                                                                                                                                                                                                                                                                                                                                                                     |
| BRIEF REPORT                                      | 'Swami Vivekananda Birth Anniversary' was celebrated as "National Youth Day" in the college on 12th January, Saturday. The program was moderated by Mridul Dupare, a student of B. Com Part I. College students expressed their thoughts about Swami Vivekananda and today's youth. The in-charge principal of the college Shri. Nikure Sir as well as Chief Guest Prof. Parmure Sir Chief Attendance Prof. Meshram Madam, Prof. Vadskar Madam as well as Prof. Jowar Sir was present. The chief guests who attended the program guided the children about Swami Vivekananda as well as the youth of today's modern world. Also, Principal Nikure sir gave valuable guidance to the students through his presidential speech. Miss. Madhuri Radke, a student of B.A part one gave vote of thanks for this program. All the faculty members of the college were present in this program |
| PROGRAMME OBJECTIVES                              | <ul> <li>To strengthen and motivate the youth of the country.</li> <li>To express themselves, interact with peers, and expand their knowledge.</li> <li>To aims bring them together, showcasing their talents in different spheres.</li> </ul>                                                                                                                                                                                                                                                                                                                                                                                                                                                                                                                                                                                                                                         |
| PROGRAMME OUTCOMES                                | <ul> <li>Encouraged them to higher aims and aspirations while adhering to the goals of nation-building and development.</li> <li>The nation's youth motivated to adopt his ideals and disseminate his knowledge.</li> </ul>                                                                                                                                                                                                                                                                                                                                                                                                                                                                                                                                                                                                                                                            |

#### PHOTO GALLERY WITH CAPTION

The Principal of the college, Shri. Nikure sir giving valuable guidance to the students through his Presidential speech

**Students Present the National Youth Day** 

| ACADEMIC SESSION                               | 2018-2019                                                                              |
|------------------------------------------------|----------------------------------------------------------------------------------------|
| ORGANIZER                                      | Arts Commerce College, Patansaongi under the aegis of                                  |
|                                                | IQAC                                                                                   |
| NAME OF THE ACTIVITY WITH                      | Cleanliness India Mission                                                              |
| TITLE                                          | 0.175                                                                                  |
| DATE OF ACTIVITY                               | 01 March, 2019                                                                         |
| MODEOF ACTIVITY                                | Offline                                                                                |
| (ONLINE/OFFILNE)                               |                                                                                        |
| (IF ONLINE, GIVE WEBLINK) ORGANIZING COMMITTEE | National Service Scheme                                                                |
| PROGRAMME COORDINATOR                          | Prof. N. D. Parmure                                                                    |
| NUMBER OF STUDENTS/                            | 52                                                                                     |
| BENEFICIARIES PARTICIPATED                     |                                                                                        |
| BRIEF REPORT                                   | The NSS volunteers of Arts Commerce College, Patansaongi,                              |
| BRIEF REFORT                                   | under the aegis of its IQAC Chapter, conducted Cleanliness                             |
|                                                | India Mission on 01 March, 2019. During the Cleanliness India                          |
|                                                | Mission, 52 NSS volunteers cleaned the premises of Waki                                |
|                                                | Darbar, Waki and the entire area around the Darbar. The NSS                            |
|                                                | volunteers also generated awareness among the people about                             |
|                                                | the benefits of cleanliness and personal hygiene. Towards the                          |
|                                                | end of the programme, the participants took an oath to keep                            |
|                                                | their houses, locality, city, and the college campus neat and                          |
|                                                | clean. The event was successful under the guidance of the                              |
|                                                | principal of the college. The programme Co-ordinator of                                |
|                                                | National Service Scheme Prof. N. D. Parmure, all the teaching                          |
|                                                | and non-teaching staff members, and students of the college                            |
|                                                | participated in the "Cleanliness India Mission".                                       |
| PROGRAMME OBJECTIVES                           | • To clean the premises of Waki Darbar and the entire                                  |
|                                                | area around the Darbar during the Cleanliness India                                    |
|                                                | Mission.                                                                               |
|                                                | • To spread awareness among the general public about cleanliness and personal hygiene. |
|                                                | 1                                                                                      |
|                                                | • To promote the slogan of our Institution "Not Me But You".                           |
|                                                | • To create awareness among the students about cleanliness.                            |
|                                                | <ul> <li>To create awareness among the students and the general</li> </ul>             |
|                                                | public about health and hygiene.                                                       |
|                                                | To sow the seeds of responsiveness among our students                                  |
|                                                | towards fellow human beings for having a pollution-free environment to live in.        |
|                                                | To instil sense of community service among our                                         |
|                                                | students.                                                                              |
|                                                | To make the students aware of Institutional Social                                     |
|                                                | Responsibilities.                                                                      |
|                                                | To promote the importance of keeping our premises  plastic free                        |
|                                                | plastic-free.  To clean various places in the village under Cleanliness.               |
|                                                | To clean various places in the village under Cleanliness India Mission.                |
|                                                | • To make the students aware of the importance of                                      |
|                                                | keeping the whole premises of the Waki Darbar, college                                 |
|                                                | and other Government Offices neat and clean.                                           |
| PROGRAMME OUTCOMES                             | Cleaned the premises of Waki Darbar and the entire area                                |