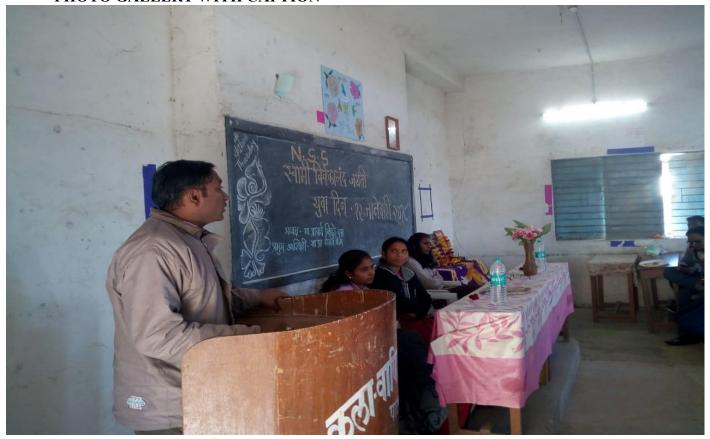

PHOTO GALLERY WITH GALLERY

Report of Marathi Language

**Students Attended the Program** 

Acting Principal
Art-Commerce College,
Patons angl

| ACADEMIC SESSION                                  | 2018-2019                                                                                                                                                                                                                                                                                                                                                                                                                                                                                                                                                                                                                                                                                                                                                                                                                                                                              |
|---------------------------------------------------|----------------------------------------------------------------------------------------------------------------------------------------------------------------------------------------------------------------------------------------------------------------------------------------------------------------------------------------------------------------------------------------------------------------------------------------------------------------------------------------------------------------------------------------------------------------------------------------------------------------------------------------------------------------------------------------------------------------------------------------------------------------------------------------------------------------------------------------------------------------------------------------|
| ORGANIZER                                         | Arts Commerce College, Patansaongi under the aegis of IQAC                                                                                                                                                                                                                                                                                                                                                                                                                                                                                                                                                                                                                                                                                                                                                                                                                             |
| NAME OF THE ACTIVITY WITH TITLE                   | National Youth Day                                                                                                                                                                                                                                                                                                                                                                                                                                                                                                                                                                                                                                                                                                                                                                                                                                                                     |
| DATE OF ACTIVITY                                  | 12 January, 2019                                                                                                                                                                                                                                                                                                                                                                                                                                                                                                                                                                                                                                                                                                                                                                                                                                                                       |
| MODEOF ACTIVITY                                   | Offline                                                                                                                                                                                                                                                                                                                                                                                                                                                                                                                                                                                                                                                                                                                                                                                                                                                                                |
| (ONLINE/ OFFILNE)                                 |                                                                                                                                                                                                                                                                                                                                                                                                                                                                                                                                                                                                                                                                                                                                                                                                                                                                                        |
| (IF ONLINE, GIVE WEBLINK)                         |                                                                                                                                                                                                                                                                                                                                                                                                                                                                                                                                                                                                                                                                                                                                                                                                                                                                                        |
| ORGANIZING COMMITTEE                              | Cultural Committee                                                                                                                                                                                                                                                                                                                                                                                                                                                                                                                                                                                                                                                                                                                                                                                                                                                                     |
| PROGRAMME COORDINATOR                             | Prof. Y. V. Meshram                                                                                                                                                                                                                                                                                                                                                                                                                                                                                                                                                                                                                                                                                                                                                                                                                                                                    |
| NUMBER OF STUDENTS/<br>BENEFICIARIES PARTICIPATED | 50                                                                                                                                                                                                                                                                                                                                                                                                                                                                                                                                                                                                                                                                                                                                                                                                                                                                                     |
| BRIEF REPORT                                      | 'Swami Vivekananda Birth Anniversary' was celebrated as "National Youth Day" in the college on 12th January, Saturday. The program was moderated by Mridul Dupare, a student of B. Com Part I. College students expressed their thoughts about Swami Vivekananda and today's youth. The in-charge principal of the college Shri. Nikure Sir as well as Chief Guest Prof. Parmure Sir Chief Attendance Prof. Meshram Madam, Prof. Vadskar Madam as well as Prof. Jowar Sir was present. The chief guests who attended the program guided the children about Swami Vivekananda as well as the youth of today's modern world. Also, Principal Nikure sir gave valuable guidance to the students through his presidential speech. Miss. Madhuri Radke, a student of B.A part one gave vote of thanks for this program. All the faculty members of the college were present in this program |
| PROGRAMME OBJECTIVES                              | <ul> <li>To strengthen and motivate the youth of the country.</li> <li>To express themselves, interact with peers, and expand their knowledge.</li> <li>To aims bring them together, showcasing their talents in different spheres.</li> </ul>                                                                                                                                                                                                                                                                                                                                                                                                                                                                                                                                                                                                                                         |
| PROGRAMME OUTCOMES                                | <ul> <li>Encouraged them to higher aims and aspirations while adhering to the goals of nation-building and development.</li> <li>The nation's youth motivated to adopt his ideals and disseminate his knowledge.</li> </ul>                                                                                                                                                                                                                                                                                                                                                                                                                                                                                                                                                                                                                                                            |

#### PHOTO GALLERY WITH CAPTION

The Principal of the college, Shri. Nikure sir giving valuable guidance to the students through his Presidential speech

**Students Present the National Youth Day** 

| ACADEMIC SESSION                               | 2018-2019                                                                              |
|------------------------------------------------|----------------------------------------------------------------------------------------|
| ORGANIZER                                      | Arts Commerce College, Patansaongi under the aegis of                                  |
|                                                | IQAC                                                                                   |
| NAME OF THE ACTIVITY WITH                      | Cleanliness India Mission                                                              |
| TITLE                                          | 0.175                                                                                  |
| DATE OF ACTIVITY                               | 01 March, 2019                                                                         |
| MODEOF ACTIVITY                                | Offline                                                                                |
| (ONLINE/OFFILNE)                               |                                                                                        |
| (IF ONLINE, GIVE WEBLINK) ORGANIZING COMMITTEE | National Service Scheme                                                                |
| PROGRAMME COORDINATOR                          | Prof. N. D. Parmure                                                                    |
| NUMBER OF STUDENTS/                            | 52                                                                                     |
| BENEFICIARIES PARTICIPATED                     |                                                                                        |
| BRIEF REPORT                                   | The NSS volunteers of Arts Commerce College, Patansaongi,                              |
| BRIEF REFORT                                   | under the aegis of its IQAC Chapter, conducted Cleanliness                             |
|                                                | India Mission on 01 March, 2019. During the Cleanliness India                          |
|                                                | Mission, 52 NSS volunteers cleaned the premises of Waki                                |
|                                                | Darbar, Waki and the entire area around the Darbar. The NSS                            |
|                                                | volunteers also generated awareness among the people about                             |
|                                                | the benefits of cleanliness and personal hygiene. Towards the                          |
|                                                | end of the programme, the participants took an oath to keep                            |
|                                                | their houses, locality, city, and the college campus neat and                          |
|                                                | clean. The event was successful under the guidance of the                              |
|                                                | principal of the college. The programme Co-ordinator of                                |
|                                                | National Service Scheme Prof. N. D. Parmure, all the teaching                          |
|                                                | and non-teaching staff members, and students of the college                            |
|                                                | participated in the "Cleanliness India Mission".                                       |
| PROGRAMME OBJECTIVES                           | • To clean the premises of Waki Darbar and the entire                                  |
|                                                | area around the Darbar during the Cleanliness India                                    |
|                                                | Mission.                                                                               |
|                                                | • To spread awareness among the general public about cleanliness and personal hygiene. |
|                                                | 1                                                                                      |
|                                                | • To promote the slogan of our Institution "Not Me But You".                           |
|                                                | • To create awareness among the students about cleanliness.                            |
|                                                | <ul> <li>To create awareness among the students and the general</li> </ul>             |
|                                                | public about health and hygiene.                                                       |
|                                                | To sow the seeds of responsiveness among our students                                  |
|                                                | towards fellow human beings for having a pollution-free environment to live in.        |
|                                                | To instil sense of community service among our                                         |
|                                                | students.                                                                              |
|                                                | To make the students aware of Institutional Social                                     |
|                                                | Responsibilities.                                                                      |
|                                                | To promote the importance of keeping our premises  plastic free                        |
|                                                | plastic-free.  To clean various places in the village under Cleanliness.               |
|                                                | To clean various places in the village under Cleanliness India Mission.                |
|                                                | • To make the students aware of the importance of                                      |
|                                                | keeping the whole premises of the Waki Darbar, college                                 |
|                                                | and other Government Offices neat and clean.                                           |
| PROGRAMME OUTCOMES                             | Cleaned the premises of Waki Darbar and the entire area                                |