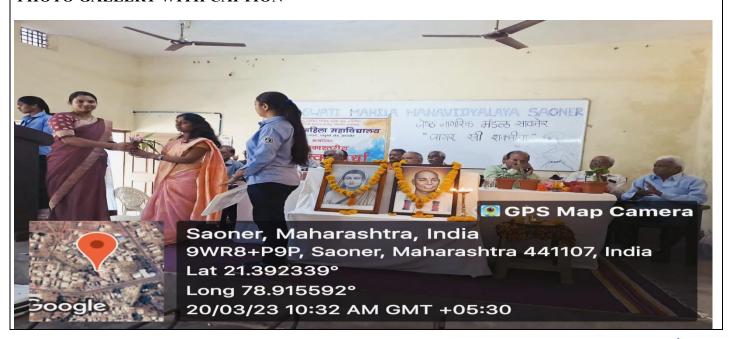

<sup>पुकृण</sup> विद्यार्थी - १६

द्वाराकार प्राचार्य कुला शांकार्य सकृतिकालय प्राटणसावगी तह सावनः, चि. नागपुर

List of students participated the lifelong learning & extension activity

Acting Principal
Art Commerce College,
Pasonszongt
Tah. Szener Dist. Nagpur