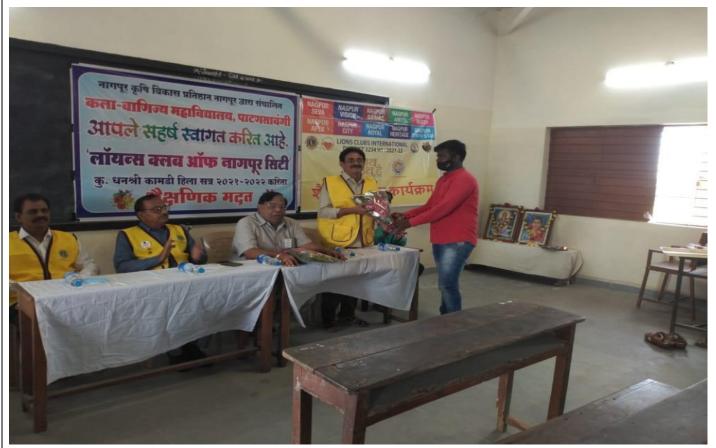

| Nagpur | District: Date: 7" March, 2019 Time 10 a.m. to 2 p.m.            |  |  |
|--------|------------------------------------------------------------------|--|--|
| 12     | VIDYABHARATI ART, COMMERCE & SCIENCE COLLEGE, KATOL              |  |  |
| 13     | INDIRA GANDHI ARTS, COMMERCE COLLEGE, KALMESHWAR                 |  |  |
| 14     | LATE GOVINDRAO WANJARI COLLEGE OF EDUCATION , BORKHEDI, BUTIBORI |  |  |
| 15     | SHRI NARENDRA TIDKE ARTS & COMMERECE COLLEGE, RAMTEK             |  |  |
| 16     | RANI LAXMIBAI MAHILA MAHAVIDYALAYA, SAWARGAON                    |  |  |
| 17     | NAGAR PARISHAD SHIVAJI COLLEGE, MOWAD                            |  |  |
| 18     | MAHATMA GANDHI ARTS, COMMERCE COLLEGE, PARSHIWANI                |  |  |
| 19     | KALA VANIIYA MAHAVIDYALAYA, PATANSAWANGI                         |  |  |
| 20     | SHARADCHANDRA ARTS COMM.COLLEGE, BUTIBORI, NAGPUR                |  |  |
| 21     | RANI INDIRABAI BHOSALE MAHAVIDYALAYA, KUHI                       |  |  |
| 22     | SHRI PANDHARINATH COLLEGE, NARKHED                               |  |  |
| 23     | LET. DR. HARIBHAU ADAMANE COLLEGE, SAONER                        |  |  |

Participated college list of lifelong learning & **Extension Activities** 

Art-Commerce College, Patentszongt Tah. Szoner Dist. Nagpur