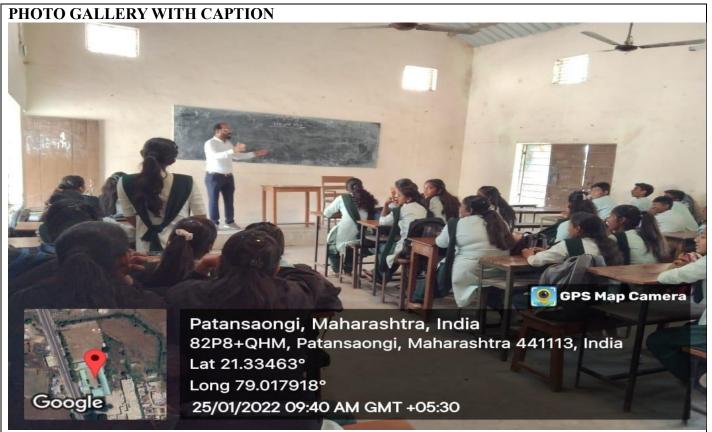

PHOTO GALLERY WITH GALLERY

Report of Marathi Language

**Students Attended the Program** 

Acting Principal
Art-Commerce College,
Patons angl

| ACADEMIC SESSION                                  | 2018-2019                                                                                                                                                                                                                                                                                                                                                                                                                                                                                                                                                                                                                                                                                                                                                                                                                                                                              |
|---------------------------------------------------|----------------------------------------------------------------------------------------------------------------------------------------------------------------------------------------------------------------------------------------------------------------------------------------------------------------------------------------------------------------------------------------------------------------------------------------------------------------------------------------------------------------------------------------------------------------------------------------------------------------------------------------------------------------------------------------------------------------------------------------------------------------------------------------------------------------------------------------------------------------------------------------|
| ORGANIZER                                         | Arts Commerce College, Patansaongi under the aegis of IQAC                                                                                                                                                                                                                                                                                                                                                                                                                                                                                                                                                                                                                                                                                                                                                                                                                             |
| NAME OF THE ACTIVITY WITH TITLE                   | National Youth Day                                                                                                                                                                                                                                                                                                                                                                                                                                                                                                                                                                                                                                                                                                                                                                                                                                                                     |
| DATE OF ACTIVITY                                  | 12 January, 2019                                                                                                                                                                                                                                                                                                                                                                                                                                                                                                                                                                                                                                                                                                                                                                                                                                                                       |
| MODEOF ACTIVITY                                   | Offline                                                                                                                                                                                                                                                                                                                                                                                                                                                                                                                                                                                                                                                                                                                                                                                                                                                                                |
| (ONLINE/ OFFILNE)                                 |                                                                                                                                                                                                                                                                                                                                                                                                                                                                                                                                                                                                                                                                                                                                                                                                                                                                                        |
| (IF ONLINE, GIVE WEBLINK)                         |                                                                                                                                                                                                                                                                                                                                                                                                                                                                                                                                                                                                                                                                                                                                                                                                                                                                                        |
| ORGANIZING COMMITTEE                              | Cultural Committee                                                                                                                                                                                                                                                                                                                                                                                                                                                                                                                                                                                                                                                                                                                                                                                                                                                                     |
| PROGRAMME COORDINATOR                             | Prof. Y. V. Meshram                                                                                                                                                                                                                                                                                                                                                                                                                                                                                                                                                                                                                                                                                                                                                                                                                                                                    |
| NUMBER OF STUDENTS/<br>BENEFICIARIES PARTICIPATED | 50                                                                                                                                                                                                                                                                                                                                                                                                                                                                                                                                                                                                                                                                                                                                                                                                                                                                                     |
| BRIEF REPORT                                      | 'Swami Vivekananda Birth Anniversary' was celebrated as "National Youth Day" in the college on 12th January, Saturday. The program was moderated by Mridul Dupare, a student of B. Com Part I. College students expressed their thoughts about Swami Vivekananda and today's youth. The in-charge principal of the college Shri. Nikure Sir as well as Chief Guest Prof. Parmure Sir Chief Attendance Prof. Meshram Madam, Prof. Vadskar Madam as well as Prof. Jowar Sir was present. The chief guests who attended the program guided the children about Swami Vivekananda as well as the youth of today's modern world. Also, Principal Nikure sir gave valuable guidance to the students through his presidential speech. Miss. Madhuri Radke, a student of B.A part one gave vote of thanks for this program. All the faculty members of the college were present in this program |
| PROGRAMME OBJECTIVES                              | <ul> <li>To strengthen and motivate the youth of the country.</li> <li>To express themselves, interact with peers, and expand their knowledge.</li> <li>To aims bring them together, showcasing their talents in different spheres.</li> </ul>                                                                                                                                                                                                                                                                                                                                                                                                                                                                                                                                                                                                                                         |
| PROGRAMME OUTCOMES                                | <ul> <li>Encouraged them to higher aims and aspirations while adhering to the goals of nation-building and development.</li> <li>The nation's youth motivated to adopt his ideals and disseminate his knowledge.</li> </ul>                                                                                                                                                                                                                                                                                                                                                                                                                                                                                                                                                                                                                                                            |

#### PHOTO GALLERY WITH CAPTION

The Principal of the college, Shri. Nikure sir giving valuable guidance to the students through his Presidential speech

**Students Present the National Youth Day** 

| ACADEMIC SESSION                               | 2018-2019                                                                              |
|------------------------------------------------|----------------------------------------------------------------------------------------|
| ORGANIZER                                      | Arts Commerce College, Patansaongi under the aegis of                                  |
|                                                | IQAC                                                                                   |
| NAME OF THE ACTIVITY WITH                      | Cleanliness India Mission                                                              |
| TITLE                                          | 0.175                                                                                  |
| DATE OF ACTIVITY                               | 01 March, 2019                                                                         |
| MODEOF ACTIVITY                                | Offline                                                                                |
| (ONLINE/OFFILNE)                               |                                                                                        |
| (IF ONLINE, GIVE WEBLINK) ORGANIZING COMMITTEE | National Service Scheme                                                                |
| PROGRAMME COORDINATOR                          | Prof. N. D. Parmure                                                                    |
| NUMBER OF STUDENTS/                            | 52                                                                                     |
| BENEFICIARIES PARTICIPATED                     |                                                                                        |
| BRIEF REPORT                                   | The NSS volunteers of Arts Commerce College, Patansaongi,                              |
| BRIEF REFORT                                   | under the aegis of its IQAC Chapter, conducted Cleanliness                             |
|                                                | India Mission on 01 March, 2019. During the Cleanliness India                          |
|                                                | Mission, 52 NSS volunteers cleaned the premises of Waki                                |
|                                                | Darbar, Waki and the entire area around the Darbar. The NSS                            |
|                                                | volunteers also generated awareness among the people about                             |
|                                                | the benefits of cleanliness and personal hygiene. Towards the                          |
|                                                | end of the programme, the participants took an oath to keep                            |
|                                                | their houses, locality, city, and the college campus neat and                          |
|                                                | clean. The event was successful under the guidance of the                              |
|                                                | principal of the college. The programme Co-ordinator of                                |
|                                                | National Service Scheme Prof. N. D. Parmure, all the teaching                          |
|                                                | and non-teaching staff members, and students of the college                            |
|                                                | participated in the "Cleanliness India Mission".                                       |
| PROGRAMME OBJECTIVES                           | • To clean the premises of Waki Darbar and the entire                                  |
|                                                | area around the Darbar during the Cleanliness India                                    |
|                                                | Mission.                                                                               |
|                                                | • To spread awareness among the general public about cleanliness and personal hygiene. |
|                                                | 1                                                                                      |
|                                                | • To promote the slogan of our Institution "Not Me But You".                           |
|                                                | • To create awareness among the students about cleanliness.                            |
|                                                | <ul> <li>To create awareness among the students and the general</li> </ul>             |
|                                                | public about health and hygiene.                                                       |
|                                                | To sow the seeds of responsiveness among our students                                  |
|                                                | towards fellow human beings for having a pollution-free environment to live in.        |
|                                                | To instil sense of community service among our                                         |
|                                                | students.                                                                              |
|                                                | To make the students aware of Institutional Social                                     |
|                                                | Responsibilities.                                                                      |
|                                                | To promote the importance of keeping our premises  plastic free                        |
|                                                | plastic-free.  To clean various places in the village under Cleanliness.               |
|                                                | To clean various places in the village under Cleanliness India Mission.                |
|                                                | • To make the students aware of the importance of                                      |
|                                                | keeping the whole premises of the Waki Darbar, college                                 |
|                                                | and other Government Offices neat and clean.                                           |
| PROGRAMME OUTCOMES                             | Cleaned the premises of Waki Darbar and the entire area                                |