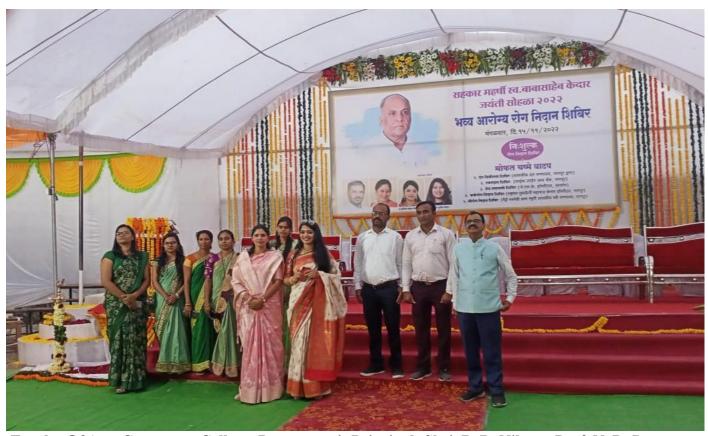

around the Waki Darbar during the Cleanliness India Mission.

- Students understood the importance of Cleanliness.
- Promoted the slogan of our Institution "Not Me But You".
- Students spread awareness about the cleanliness and personal hygiene among the people.
- Students spread awareness about the cleanliness and personal hygiene.
- Prominent places in the village were cleaned.
- Students were made to learn the importance of Cleanliness.
- Students became conscious of health and hygiene.
- Students became aware of the importance of keeping the whole premises of Waki Darbar and the Government Offices neat and clean.
- Succeeded to sow the seeds of responsiveness among our students towards fellow human being for having a pollution-free environment to live in.
- Instilled sense of community service among the students.
- Made the students aware if Institutional Social Responsibilities.
- Promoted the importance of keeping our premises plastic-free.

Acting Principal
Art-Commerce College,
Patanazongt

#### PHOTO GALLERY WITH CAPTIONS

**B.A** students clean the area of Waki Darbar

Students while carrying out cleanliness drive at Waki Darbar while picking garbage

Acting Principal
Art-Commerce College,
Patenssongi
Tah. Saoner Dist. Nagpur