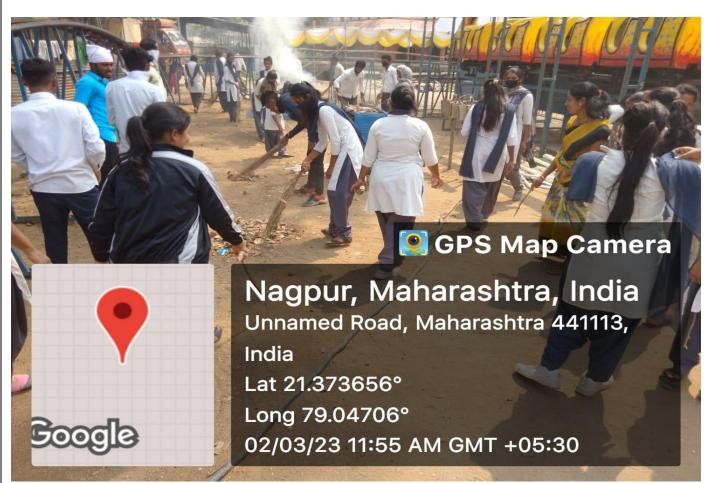

#### PHOTO GALLERY WITH CAPTION

The Principal of the college, Shri. Nikure sir giving valuable guidance to the students through his Presidential speech

**Students Present the National Youth Day** 

| ACADEMIC SESSION                               | 2018-2019                                                                              |
|------------------------------------------------|----------------------------------------------------------------------------------------|
| ORGANIZER                                      | Arts Commerce College, Patansaongi under the aegis of                                  |
|                                                | IQAC                                                                                   |
| NAME OF THE ACTIVITY WITH                      | Cleanliness India Mission                                                              |
| TITLE                                          | 0.175                                                                                  |
| DATE OF ACTIVITY                               | 01 March, 2019                                                                         |
| MODEOF ACTIVITY                                | Offline                                                                                |
| (ONLINE/OFFILNE)                               |                                                                                        |
| (IF ONLINE, GIVE WEBLINK) ORGANIZING COMMITTEE | National Service Scheme                                                                |
| PROGRAMME COORDINATOR                          | Prof. N. D. Parmure                                                                    |
| NUMBER OF STUDENTS/                            | 52                                                                                     |
| BENEFICIARIES PARTICIPATED                     |                                                                                        |
| BRIEF REPORT                                   | The NSS volunteers of Arts Commerce College, Patansaongi,                              |
| BRIEF REFORT                                   | under the aegis of its IQAC Chapter, conducted Cleanliness                             |
|                                                | India Mission on 01 March, 2019. During the Cleanliness India                          |
|                                                | Mission, 52 NSS volunteers cleaned the premises of Waki                                |
|                                                | Darbar, Waki and the entire area around the Darbar. The NSS                            |
|                                                | volunteers also generated awareness among the people about                             |
|                                                | the benefits of cleanliness and personal hygiene. Towards the                          |
|                                                | end of the programme, the participants took an oath to keep                            |
|                                                | their houses, locality, city, and the college campus neat and                          |
|                                                | clean. The event was successful under the guidance of the                              |
|                                                | principal of the college. The programme Co-ordinator of                                |
|                                                | National Service Scheme Prof. N. D. Parmure, all the teaching                          |
|                                                | and non-teaching staff members, and students of the college                            |
|                                                | participated in the "Cleanliness India Mission".                                       |
| PROGRAMME OBJECTIVES                           | • To clean the premises of Waki Darbar and the entire                                  |
|                                                | area around the Darbar during the Cleanliness India                                    |
|                                                | Mission.                                                                               |
|                                                | • To spread awareness among the general public about cleanliness and personal hygiene. |
|                                                | 1                                                                                      |
|                                                | • To promote the slogan of our Institution "Not Me But You".                           |
|                                                | • To create awareness among the students about cleanliness.                            |
|                                                | <ul> <li>To create awareness among the students and the general</li> </ul>             |
|                                                | public about health and hygiene.                                                       |
|                                                | To sow the seeds of responsiveness among our students                                  |
|                                                | towards fellow human beings for having a pollution-free environment to live in.        |
|                                                | To instil sense of community service among our                                         |
|                                                | students.                                                                              |
|                                                | To make the students aware of Institutional Social                                     |
|                                                | Responsibilities.                                                                      |
|                                                | To promote the importance of keeping our premises  plastic free                        |
|                                                | plastic-free.  To clean various places in the village under Cleanliness.               |
|                                                | To clean various places in the village under Cleanliness India Mission.                |
|                                                | • To make the students aware of the importance of                                      |
|                                                | keeping the whole premises of the Waki Darbar, college                                 |
|                                                | and other Government Offices neat and clean.                                           |
| PROGRAMME OUTCOMES                             | Cleaned the premises of Waki Darbar and the entire area                                |

around the Waki Darbar during the Cleanliness India Mission.

- Students understood the importance of Cleanliness.
- Promoted the slogan of our Institution "Not Me But You".
- Students spread awareness about the cleanliness and personal hygiene among the people.
- Students spread awareness about the cleanliness and personal hygiene.
- Prominent places in the village were cleaned.
- Students were made to learn the importance of Cleanliness.
- Students became conscious of health and hygiene.
- Students became aware of the importance of keeping the whole premises of Waki Darbar and the Government Offices neat and clean.
- Succeeded to sow the seeds of responsiveness among our students towards fellow human being for having a pollution-free environment to live in.
- Instilled sense of community service among the students.
- Made the students aware if Institutional Social Responsibilities.
- Promoted the importance of keeping our premises plastic-free.

#### PHOTO GALLERY WITH CAPTIONS

**B.A** students clean the area of Waki Darbar

Students while carrying out cleanliness drive at Waki Darbar while picking garbage

Acting Principal
Art-Commerce College,
Patenssongi
Tah. Saoner Dist. Nagpur