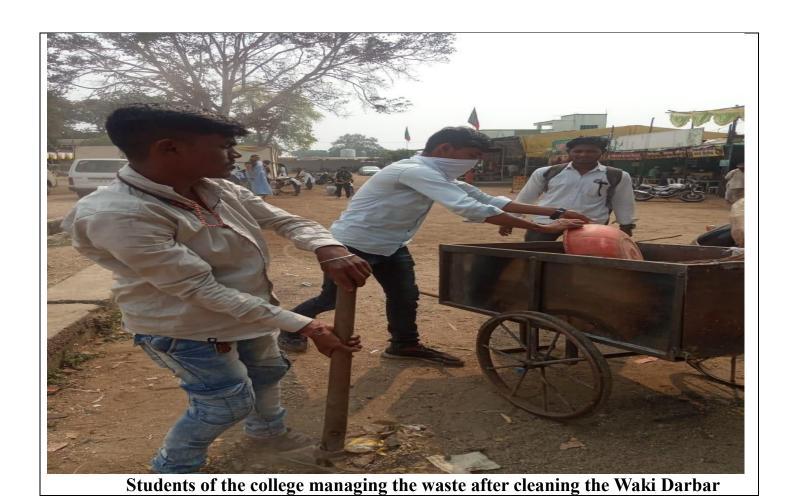

#### PHOTO GALLERY WITH CAPTION

The Principal of the college, Shri. Nikure sir giving valuable guidance to the students through his Presidential speech

**Students Present the National Youth Day** 

| ACADEMIC SESSION                               | 2018-2019                                                                              |
|------------------------------------------------|----------------------------------------------------------------------------------------|
| ORGANIZER                                      | Arts Commerce College, Patansaongi under the aegis of                                  |
|                                                | IQAC                                                                                   |
| NAME OF THE ACTIVITY WITH                      | Cleanliness India Mission                                                              |
| TITLE                                          | 0.175                                                                                  |
| DATE OF ACTIVITY                               | 01 March, 2019                                                                         |
| MODEOF ACTIVITY                                | Offline                                                                                |
| (ONLINE/OFFILNE)                               |                                                                                        |
| (IF ONLINE, GIVE WEBLINK) ORGANIZING COMMITTEE | National Service Scheme                                                                |
| PROGRAMME COORDINATOR                          | Prof. N. D. Parmure                                                                    |
| NUMBER OF STUDENTS/                            | 52                                                                                     |
| BENEFICIARIES PARTICIPATED                     |                                                                                        |
| BRIEF REPORT                                   | The NSS volunteers of Arts Commerce College, Patansaongi,                              |
| BRIEF REFORT                                   | under the aegis of its IQAC Chapter, conducted Cleanliness                             |
|                                                | India Mission on 01 March, 2019. During the Cleanliness India                          |
|                                                | Mission, 52 NSS volunteers cleaned the premises of Waki                                |
|                                                | Darbar, Waki and the entire area around the Darbar. The NSS                            |
|                                                | volunteers also generated awareness among the people about                             |
|                                                | the benefits of cleanliness and personal hygiene. Towards the                          |
|                                                | end of the programme, the participants took an oath to keep                            |
|                                                | their houses, locality, city, and the college campus neat and                          |
|                                                | clean. The event was successful under the guidance of the                              |
|                                                | principal of the college. The programme Co-ordinator of                                |
|                                                | National Service Scheme Prof. N. D. Parmure, all the teaching                          |
|                                                | and non-teaching staff members, and students of the college                            |
|                                                | participated in the "Cleanliness India Mission".                                       |
| PROGRAMME OBJECTIVES                           | • To clean the premises of Waki Darbar and the entire                                  |
|                                                | area around the Darbar during the Cleanliness India                                    |
|                                                | Mission.                                                                               |
|                                                | • To spread awareness among the general public about cleanliness and personal hygiene. |
|                                                | 1                                                                                      |
|                                                | • To promote the slogan of our Institution "Not Me But You".                           |
|                                                | • To create awareness among the students about cleanliness.                            |
|                                                | <ul> <li>To create awareness among the students and the general</li> </ul>             |
|                                                | public about health and hygiene.                                                       |
|                                                | To sow the seeds of responsiveness among our students                                  |
|                                                | towards fellow human beings for having a pollution-free environment to live in.        |
|                                                | To instil sense of community service among our                                         |
|                                                | students.                                                                              |
|                                                | To make the students aware of Institutional Social                                     |
|                                                | Responsibilities.                                                                      |
|                                                | To promote the importance of keeping our premises  plastic free                        |
|                                                | plastic-free.  To clean various places in the village under Cleanliness.               |
|                                                | To clean various places in the village under Cleanliness India Mission.                |
|                                                | • To make the students aware of the importance of                                      |
|                                                | keeping the whole premises of the Waki Darbar, college                                 |
|                                                | and other Government Offices neat and clean.                                           |
| PROGRAMME OUTCOMES                             | Cleaned the premises of Waki Darbar and the entire area                                |

around the Waki Darbar during the Cleanliness India Mission.

- Students understood the importance of Cleanliness.
- Promoted the slogan of our Institution "Not Me But You".
- Students spread awareness about the cleanliness and personal hygiene among the people.
- Students spread awareness about the cleanliness and personal hygiene.
- Prominent places in the village were cleaned.
- Students were made to learn the importance of Cleanliness.
- Students became conscious of health and hygiene.
- Students became aware of the importance of keeping the whole premises of Waki Darbar and the Government Offices neat and clean.
- Succeeded to sow the seeds of responsiveness among our students towards fellow human being for having a pollution-free environment to live in.
- Instilled sense of community service among the students.
- Made the students aware if Institutional Social Responsibilities.
- Promoted the importance of keeping our premises plastic-free.

#### PHOTO GALLERY WITH CAPTIONS

**B.A** students clean the area of Waki Darbar

Students while carrying out cleanliness drive at Waki Darbar while picking garbage

Acting Principal
Art-Commerce College,
Patenssongi
Tah. Saoner Dist. Nagpur