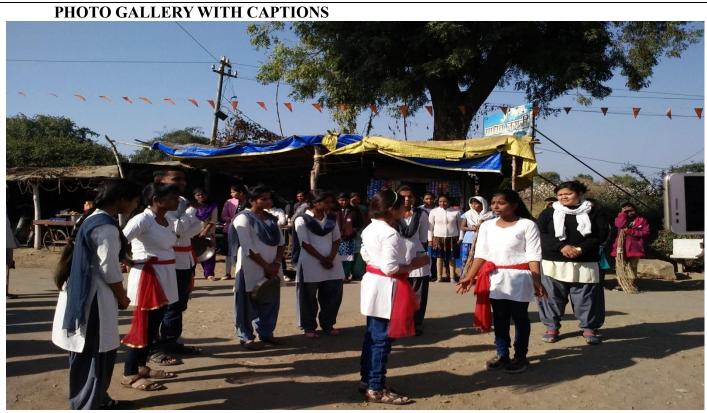

PHOTO GALLERY WITH GALLERY

Report of Marathi Language

**Students Attended the Program** 

Acting Principal
Art-Commerce College,
Patons angl

| ACADEMIC SESSION                                  | 2018-2019                                                                                                                                                                                                                                                                                                                                                                                                                                                                                                                                                                                                                                                                                                                                                                                                                                                                              |
|---------------------------------------------------|----------------------------------------------------------------------------------------------------------------------------------------------------------------------------------------------------------------------------------------------------------------------------------------------------------------------------------------------------------------------------------------------------------------------------------------------------------------------------------------------------------------------------------------------------------------------------------------------------------------------------------------------------------------------------------------------------------------------------------------------------------------------------------------------------------------------------------------------------------------------------------------|
| ORGANIZER                                         | Arts Commerce College, Patansaongi under the aegis of IQAC                                                                                                                                                                                                                                                                                                                                                                                                                                                                                                                                                                                                                                                                                                                                                                                                                             |
| NAME OF THE ACTIVITY WITH TITLE                   | National Youth Day                                                                                                                                                                                                                                                                                                                                                                                                                                                                                                                                                                                                                                                                                                                                                                                                                                                                     |
| DATE OF ACTIVITY                                  | 12 January, 2019                                                                                                                                                                                                                                                                                                                                                                                                                                                                                                                                                                                                                                                                                                                                                                                                                                                                       |
| MODEOF ACTIVITY                                   | Offline                                                                                                                                                                                                                                                                                                                                                                                                                                                                                                                                                                                                                                                                                                                                                                                                                                                                                |
| (ONLINE/ OFFILNE)                                 |                                                                                                                                                                                                                                                                                                                                                                                                                                                                                                                                                                                                                                                                                                                                                                                                                                                                                        |
| (IF ONLINE, GIVE WEBLINK)                         |                                                                                                                                                                                                                                                                                                                                                                                                                                                                                                                                                                                                                                                                                                                                                                                                                                                                                        |
| ORGANIZING COMMITTEE                              | Cultural Committee                                                                                                                                                                                                                                                                                                                                                                                                                                                                                                                                                                                                                                                                                                                                                                                                                                                                     |
| PROGRAMME COORDINATOR                             | Prof. Y. V. Meshram                                                                                                                                                                                                                                                                                                                                                                                                                                                                                                                                                                                                                                                                                                                                                                                                                                                                    |
| NUMBER OF STUDENTS/<br>BENEFICIARIES PARTICIPATED | 50                                                                                                                                                                                                                                                                                                                                                                                                                                                                                                                                                                                                                                                                                                                                                                                                                                                                                     |
| BRIEF REPORT                                      | 'Swami Vivekananda Birth Anniversary' was celebrated as "National Youth Day" in the college on 12th January, Saturday. The program was moderated by Mridul Dupare, a student of B. Com Part I. College students expressed their thoughts about Swami Vivekananda and today's youth. The in-charge principal of the college Shri. Nikure Sir as well as Chief Guest Prof. Parmure Sir Chief Attendance Prof. Meshram Madam, Prof. Vadskar Madam as well as Prof. Jowar Sir was present. The chief guests who attended the program guided the children about Swami Vivekananda as well as the youth of today's modern world. Also, Principal Nikure sir gave valuable guidance to the students through his presidential speech. Miss. Madhuri Radke, a student of B.A part one gave vote of thanks for this program. All the faculty members of the college were present in this program |
| PROGRAMME OBJECTIVES                              | <ul> <li>To strengthen and motivate the youth of the country.</li> <li>To express themselves, interact with peers, and expand their knowledge.</li> <li>To aims bring them together, showcasing their talents in different spheres.</li> </ul>                                                                                                                                                                                                                                                                                                                                                                                                                                                                                                                                                                                                                                         |
| PROGRAMME OUTCOMES                                | <ul> <li>Encouraged them to higher aims and aspirations while adhering to the goals of nation-building and development.</li> <li>The nation's youth motivated to adopt his ideals and disseminate his knowledge.</li> </ul>                                                                                                                                                                                                                                                                                                                                                                                                                                                                                                                                                                                                                                                            |

#### PHOTO GALLERY WITH CAPTION

The Principal of the college, Shri. Nikure sir giving valuable guidance to the students through his Presidential speech

**Students Present the National Youth Day** 

| ACADEMIC SESSION                               | 2018-2019                                                                              |
|------------------------------------------------|----------------------------------------------------------------------------------------|
| ORGANIZER                                      | Arts Commerce College, Patansaongi under the aegis of                                  |
|                                                | IQAC                                                                                   |
| NAME OF THE ACTIVITY WITH                      | Cleanliness India Mission                                                              |
| TITLE                                          | 0.175                                                                                  |
| DATE OF ACTIVITY                               | 01 March, 2019                                                                         |
| MODEOF ACTIVITY                                | Offline                                                                                |
| (ONLINE/OFFILNE)                               |                                                                                        |
| (IF ONLINE, GIVE WEBLINK) ORGANIZING COMMITTEE | National Service Scheme                                                                |
| PROGRAMME COORDINATOR                          | Prof. N. D. Parmure                                                                    |
| NUMBER OF STUDENTS/                            | 52                                                                                     |
| BENEFICIARIES PARTICIPATED                     |                                                                                        |
| BRIEF REPORT                                   | The NSS volunteers of Arts Commerce College, Patansaongi,                              |
| BRIEF REFORT                                   | under the aegis of its IQAC Chapter, conducted Cleanliness                             |
|                                                | India Mission on 01 March, 2019. During the Cleanliness India                          |
|                                                | Mission, 52 NSS volunteers cleaned the premises of Waki                                |
|                                                | Darbar, Waki and the entire area around the Darbar. The NSS                            |
|                                                | volunteers also generated awareness among the people about                             |
|                                                | the benefits of cleanliness and personal hygiene. Towards the                          |
|                                                | end of the programme, the participants took an oath to keep                            |
|                                                | their houses, locality, city, and the college campus neat and                          |
|                                                | clean. The event was successful under the guidance of the                              |
|                                                | principal of the college. The programme Co-ordinator of                                |
|                                                | National Service Scheme Prof. N. D. Parmure, all the teaching                          |
|                                                | and non-teaching staff members, and students of the college                            |
|                                                | participated in the "Cleanliness India Mission".                                       |
| PROGRAMME OBJECTIVES                           | • To clean the premises of Waki Darbar and the entire                                  |
|                                                | area around the Darbar during the Cleanliness India                                    |
|                                                | Mission.                                                                               |
|                                                | • To spread awareness among the general public about cleanliness and personal hygiene. |
|                                                | 1                                                                                      |
|                                                | • To promote the slogan of our Institution "Not Me But You".                           |
|                                                | • To create awareness among the students about cleanliness.                            |
|                                                | <ul> <li>To create awareness among the students and the general</li> </ul>             |
|                                                | public about health and hygiene.                                                       |
|                                                | To sow the seeds of responsiveness among our students                                  |
|                                                | towards fellow human beings for having a pollution-free environment to live in.        |
|                                                | To instil sense of community service among our                                         |
|                                                | students.                                                                              |
|                                                | To make the students aware of Institutional Social                                     |
|                                                | Responsibilities.                                                                      |
|                                                | To promote the importance of keeping our premises  plastic free                        |
|                                                | plastic-free.  To clean various places in the village under Cleanliness.               |
|                                                | To clean various places in the village under Cleanliness India Mission.                |
|                                                | • To make the students aware of the importance of                                      |
|                                                | keeping the whole premises of the Waki Darbar, college                                 |
|                                                | and other Government Offices neat and clean.                                           |
| PROGRAMME OUTCOMES                             | Cleaned the premises of Waki Darbar and the entire area                                |