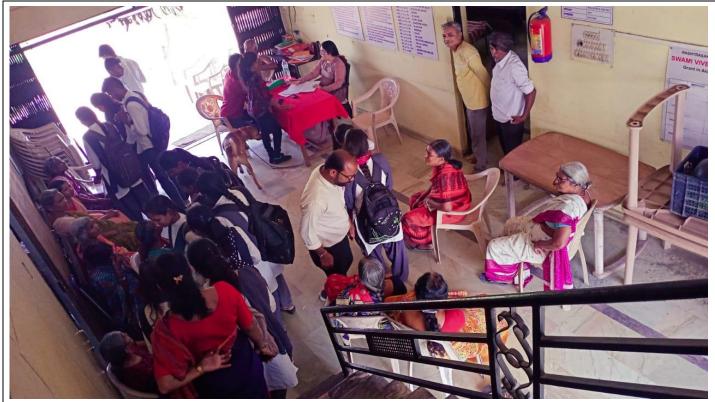

PHOTO GALLERY WITH GALLERY

Report of Marathi Language

**Students Attended the Program** 

Acting Principal
Art-Commerce College,
Patons angl

| ACADEMIC SESSION                                  | 2018-2019                                                                                                                                                                                                                                                                                                                                                                                                                                                                                                                                                                                                                                                                                                                                                                                                                                                                              |
|---------------------------------------------------|----------------------------------------------------------------------------------------------------------------------------------------------------------------------------------------------------------------------------------------------------------------------------------------------------------------------------------------------------------------------------------------------------------------------------------------------------------------------------------------------------------------------------------------------------------------------------------------------------------------------------------------------------------------------------------------------------------------------------------------------------------------------------------------------------------------------------------------------------------------------------------------|
| ORGANIZER                                         | Arts Commerce College, Patansaongi under the aegis of IQAC                                                                                                                                                                                                                                                                                                                                                                                                                                                                                                                                                                                                                                                                                                                                                                                                                             |
| NAME OF THE ACTIVITY WITH TITLE                   | National Youth Day                                                                                                                                                                                                                                                                                                                                                                                                                                                                                                                                                                                                                                                                                                                                                                                                                                                                     |
| DATE OF ACTIVITY                                  | 12 January, 2019                                                                                                                                                                                                                                                                                                                                                                                                                                                                                                                                                                                                                                                                                                                                                                                                                                                                       |
| MODEOF ACTIVITY                                   | Offline                                                                                                                                                                                                                                                                                                                                                                                                                                                                                                                                                                                                                                                                                                                                                                                                                                                                                |
| (ONLINE/ OFFILNE)                                 |                                                                                                                                                                                                                                                                                                                                                                                                                                                                                                                                                                                                                                                                                                                                                                                                                                                                                        |
| (IF ONLINE, GIVE WEBLINK)                         |                                                                                                                                                                                                                                                                                                                                                                                                                                                                                                                                                                                                                                                                                                                                                                                                                                                                                        |
| ORGANIZING COMMITTEE                              | Cultural Committee                                                                                                                                                                                                                                                                                                                                                                                                                                                                                                                                                                                                                                                                                                                                                                                                                                                                     |
| PROGRAMME COORDINATOR                             | Prof. Y. V. Meshram                                                                                                                                                                                                                                                                                                                                                                                                                                                                                                                                                                                                                                                                                                                                                                                                                                                                    |
| NUMBER OF STUDENTS/<br>BENEFICIARIES PARTICIPATED | 50                                                                                                                                                                                                                                                                                                                                                                                                                                                                                                                                                                                                                                                                                                                                                                                                                                                                                     |
| BRIEF REPORT                                      | 'Swami Vivekananda Birth Anniversary' was celebrated as "National Youth Day" in the college on 12th January, Saturday. The program was moderated by Mridul Dupare, a student of B. Com Part I. College students expressed their thoughts about Swami Vivekananda and today's youth. The in-charge principal of the college Shri. Nikure Sir as well as Chief Guest Prof. Parmure Sir Chief Attendance Prof. Meshram Madam, Prof. Vadskar Madam as well as Prof. Jowar Sir was present. The chief guests who attended the program guided the children about Swami Vivekananda as well as the youth of today's modern world. Also, Principal Nikure sir gave valuable guidance to the students through his presidential speech. Miss. Madhuri Radke, a student of B.A part one gave vote of thanks for this program. All the faculty members of the college were present in this program |
| PROGRAMME OBJECTIVES                              | <ul> <li>To strengthen and motivate the youth of the country.</li> <li>To express themselves, interact with peers, and expand their knowledge.</li> <li>To aims bring them together, showcasing their talents in different spheres.</li> </ul>                                                                                                                                                                                                                                                                                                                                                                                                                                                                                                                                                                                                                                         |
| PROGRAMME OUTCOMES                                | <ul> <li>Encouraged them to higher aims and aspirations while adhering to the goals of nation-building and development.</li> <li>The nation's youth motivated to adopt his ideals and disseminate his knowledge.</li> </ul>                                                                                                                                                                                                                                                                                                                                                                                                                                                                                                                                                                                                                                                            |

#### PHOTO GALLERY WITH CAPTION

The Principal of the college, Shri. Nikure sir giving valuable guidance to the students through his Presidential speech

**Students Present the National Youth Day** 

| ACADEMIC SESSION                               | 2018-2019                                                                              |
|------------------------------------------------|----------------------------------------------------------------------------------------|
| ORGANIZER                                      | Arts Commerce College, Patansaongi under the aegis of                                  |
|                                                | IQAC                                                                                   |
| NAME OF THE ACTIVITY WITH                      | Cleanliness India Mission                                                              |
| TITLE                                          | 0.175                                                                                  |
| DATE OF ACTIVITY                               | 01 March, 2019                                                                         |
| MODEOF ACTIVITY                                | Offline                                                                                |
| (ONLINE/OFFILNE)                               |                                                                                        |
| (IF ONLINE, GIVE WEBLINK) ORGANIZING COMMITTEE | National Service Scheme                                                                |
| PROGRAMME COORDINATOR                          | Prof. N. D. Parmure                                                                    |
| NUMBER OF STUDENTS/                            | 52                                                                                     |
| BENEFICIARIES PARTICIPATED                     |                                                                                        |
| BRIEF REPORT                                   | The NSS volunteers of Arts Commerce College, Patansaongi,                              |
| BRIEF REFORT                                   | under the aegis of its IQAC Chapter, conducted Cleanliness                             |
|                                                | India Mission on 01 March, 2019. During the Cleanliness India                          |
|                                                | Mission, 52 NSS volunteers cleaned the premises of Waki                                |
|                                                | Darbar, Waki and the entire area around the Darbar. The NSS                            |
|                                                | volunteers also generated awareness among the people about                             |
|                                                | the benefits of cleanliness and personal hygiene. Towards the                          |
|                                                | end of the programme, the participants took an oath to keep                            |
|                                                | their houses, locality, city, and the college campus neat and                          |
|                                                | clean. The event was successful under the guidance of the                              |
|                                                | principal of the college. The programme Co-ordinator of                                |
|                                                | National Service Scheme Prof. N. D. Parmure, all the teaching                          |
|                                                | and non-teaching staff members, and students of the college                            |
|                                                | participated in the "Cleanliness India Mission".                                       |
| PROGRAMME OBJECTIVES                           | • To clean the premises of Waki Darbar and the entire                                  |
|                                                | area around the Darbar during the Cleanliness India                                    |
|                                                | Mission.                                                                               |
|                                                | • To spread awareness among the general public about cleanliness and personal hygiene. |
|                                                | 1                                                                                      |
|                                                | • To promote the slogan of our Institution "Not Me But You".                           |
|                                                | • To create awareness among the students about cleanliness.                            |
|                                                | <ul> <li>To create awareness among the students and the general</li> </ul>             |
|                                                | public about health and hygiene.                                                       |
|                                                | To sow the seeds of responsiveness among our students                                  |
|                                                | towards fellow human beings for having a pollution-free environment to live in.        |
|                                                | To instil sense of community service among our                                         |
|                                                | students.                                                                              |
|                                                | To make the students aware of Institutional Social                                     |
|                                                | Responsibilities.                                                                      |
|                                                | To promote the importance of keeping our premises  plastic free                        |
|                                                | plastic-free.  To clean various places in the village under Cleanliness.               |
|                                                | To clean various places in the village under Cleanliness India Mission.                |
|                                                | • To make the students aware of the importance of                                      |
|                                                | keeping the whole premises of the Waki Darbar, college                                 |
|                                                | and other Government Offices neat and clean.                                           |
| PROGRAMME OUTCOMES                             | Cleaned the premises of Waki Darbar and the entire area                                |