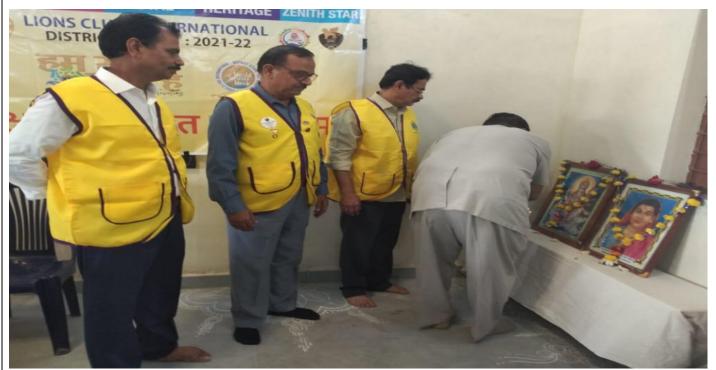

| ACADEMIC SESSION                | 2018-2019                                                                                                                                                                                                                                                                                                                                                                                                                                                                                                                                                                                                                                                       |
|---------------------------------|-----------------------------------------------------------------------------------------------------------------------------------------------------------------------------------------------------------------------------------------------------------------------------------------------------------------------------------------------------------------------------------------------------------------------------------------------------------------------------------------------------------------------------------------------------------------------------------------------------------------------------------------------------------------|
| ORGANIZER                       | Arts Commerce College, Patansaongi under the aegis of IQAC                                                                                                                                                                                                                                                                                                                                                                                                                                                                                                                                                                                                      |
| NAME OF THE ACTIVITY WITH TITLE | World AIDS Awareness Day program                                                                                                                                                                                                                                                                                                                                                                                                                                                                                                                                                                                                                                |
| DATE OF ACTIVITY                | 01 December, 2018                                                                                                                                                                                                                                                                                                                                                                                                                                                                                                                                                                                                                                               |
| MODEOF ACTIVITY                 | Offline                                                                                                                                                                                                                                                                                                                                                                                                                                                                                                                                                                                                                                                         |
| (ONLINE/ OFFILNE)               |                                                                                                                                                                                                                                                                                                                                                                                                                                                                                                                                                                                                                                                                 |
| (IF ONLINE, GIVE WEBLINK)       |                                                                                                                                                                                                                                                                                                                                                                                                                                                                                                                                                                                                                                                                 |
| ORGANIZING COMMITTEE            | Social Welfare Committee                                                                                                                                                                                                                                                                                                                                                                                                                                                                                                                                                                                                                                        |
| PROGRAMME COORDINATOR           | Prof. P. S. Wadaskar                                                                                                                                                                                                                                                                                                                                                                                                                                                                                                                                                                                                                                            |
| NUMBER OF STUDENTS/             | 48                                                                                                                                                                                                                                                                                                                                                                                                                                                                                                                                                                                                                                                              |
| BENEFICIARIES PARTICIPATED      |                                                                                                                                                                                                                                                                                                                                                                                                                                                                                                                                                                                                                                                                 |
| BRIEF REPORT                    | On 01 December, 2018 A program 'World AIDS Eradication Day' was organized in the college on Saturday. The responsibility of this program is B.A. Part 2 and B. Com Part 2 students took it. The program was chaired by the in-charge principal of the college, Prof. Mr. Nikure Sir as well as Chief Guest of Primary Health Center at Patansaongi Dr. Ingole was present. Dr. Ingole discussed and guided the students about AIDS. After his guidance, the students tried to re-learn information about AIDS by asking questions. Finally, the program ended with the President's speech. All the faculty members of the college were present in this program. |
| PROGRAMME OBJECTIVES            | <ul> <li>To create AIDS Awareness among the people.</li> <li>To sensitize the students regarding Institutional Social Responsibilities.</li> <li>To inculcate ethics and human values among our students.</li> <li>To promote Community Development activities for the benefit of general people.</li> <li>To promote the holistic development of the students.</li> </ul>                                                                                                                                                                                                                                                                                      |
| PROGRAMME OUTCOMES              | <ul> <li>People were informed about the dangers of AIDS.</li> <li>Students participated in the AIDS Awareness activity.</li> <li>Succeeded to sensitize the students regarding Institutional Social Responsibilities (ISR).</li> <li>Succeeded to promote Community Development activities for the benefit of general people.</li> <li>Inculcated ethics and human values among our students.</li> <li>Promoted the holistic development of the students.</li> </ul>                                                                                                                                                                                            |