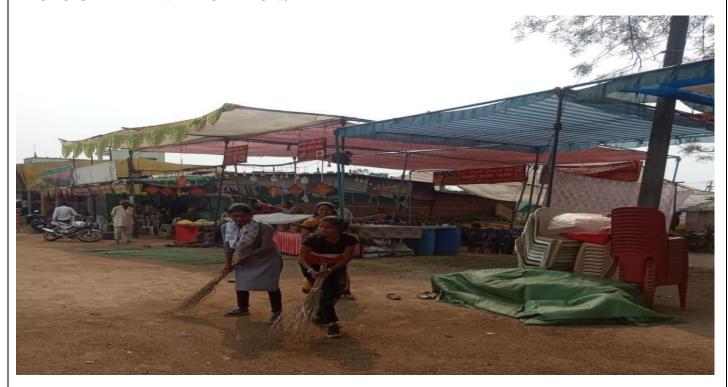

#### PHOTO GALLERY WITH CAPTION

The Principal of the college, Shri. Nikure sir giving valuable guidance to the students through his Presidential speech

**Students Present the National Youth Day** 

| ACADEMIC SESSION                               | 2018-2019                                                                              |
|------------------------------------------------|----------------------------------------------------------------------------------------|
| ORGANIZER                                      | Arts Commerce College, Patansaongi under the aegis of                                  |
|                                                | IQAC                                                                                   |
| NAME OF THE ACTIVITY WITH                      | Cleanliness India Mission                                                              |
| TITLE                                          | 0.175                                                                                  |
| DATE OF ACTIVITY                               | 01 March, 2019                                                                         |
| MODEOF ACTIVITY                                | Offline                                                                                |
| (ONLINE/OFFILNE)                               |                                                                                        |
| (IF ONLINE, GIVE WEBLINK) ORGANIZING COMMITTEE | National Service Scheme                                                                |
| PROGRAMME COORDINATOR                          | Prof. N. D. Parmure                                                                    |
| NUMBER OF STUDENTS/                            | 52                                                                                     |
| BENEFICIARIES PARTICIPATED                     |                                                                                        |
| BRIEF REPORT                                   | The NSS volunteers of Arts Commerce College, Patansaongi,                              |
| BRIEF REFORT                                   | under the aegis of its IQAC Chapter, conducted Cleanliness                             |
|                                                | India Mission on 01 March, 2019. During the Cleanliness India                          |
|                                                | Mission, 52 NSS volunteers cleaned the premises of Waki                                |
|                                                | Darbar, Waki and the entire area around the Darbar. The NSS                            |
|                                                | volunteers also generated awareness among the people about                             |
|                                                | the benefits of cleanliness and personal hygiene. Towards the                          |
|                                                | end of the programme, the participants took an oath to keep                            |
|                                                | their houses, locality, city, and the college campus neat and                          |
|                                                | clean. The event was successful under the guidance of the                              |
|                                                | principal of the college. The programme Co-ordinator of                                |
|                                                | National Service Scheme Prof. N. D. Parmure, all the teaching                          |
|                                                | and non-teaching staff members, and students of the college                            |
|                                                | participated in the "Cleanliness India Mission".                                       |
| PROGRAMME OBJECTIVES                           | • To clean the premises of Waki Darbar and the entire                                  |
|                                                | area around the Darbar during the Cleanliness India                                    |
|                                                | Mission.                                                                               |
|                                                | • To spread awareness among the general public about cleanliness and personal hygiene. |
|                                                | 1                                                                                      |
|                                                | • To promote the slogan of our Institution "Not Me But You".                           |
|                                                | • To create awareness among the students about cleanliness.                            |
|                                                | <ul> <li>To create awareness among the students and the general</li> </ul>             |
|                                                | public about health and hygiene.                                                       |
|                                                | To sow the seeds of responsiveness among our students                                  |
|                                                | towards fellow human beings for having a pollution-free environment to live in.        |
|                                                | To instil sense of community service among our                                         |
|                                                | students.                                                                              |
|                                                | To make the students aware of Institutional Social                                     |
|                                                | Responsibilities.                                                                      |
|                                                | To promote the importance of keeping our premises  plastic free                        |
|                                                | plastic-free.  To clean various places in the village under Cleanliness.               |
|                                                | To clean various places in the village under Cleanliness India Mission.                |
|                                                | • To make the students aware of the importance of                                      |
|                                                | keeping the whole premises of the Waki Darbar, college                                 |
|                                                | and other Government Offices neat and clean.                                           |
| PROGRAMME OUTCOMES                             | Cleaned the premises of Waki Darbar and the entire area                                |

around the Waki Darbar during the Cleanliness India Mission.

- Students understood the importance of Cleanliness.
- Promoted the slogan of our Institution "Not Me But You".
- Students spread awareness about the cleanliness and personal hygiene among the people.
- Students spread awareness about the cleanliness and personal hygiene.
- Prominent places in the village were cleaned.
- Students were made to learn the importance of Cleanliness.
- Students became conscious of health and hygiene.
- Students became aware of the importance of keeping the whole premises of Waki Darbar and the Government Offices neat and clean.
- Succeeded to sow the seeds of responsiveness among our students towards fellow human being for having a pollution-free environment to live in.
- Instilled sense of community service among the students.
- Made the students aware if Institutional Social Responsibilities.
- Promoted the importance of keeping our premises plastic-free.

#### PHOTO GALLERY WITH CAPTIONS

**B.A** students clean the area of Waki Darbar

Students while carrying out cleanliness drive at Waki Darbar while picking garbage

Acting Principal
Art-Commerce College,
Patenssongi
Tah. Saoner Dist. Nagpur