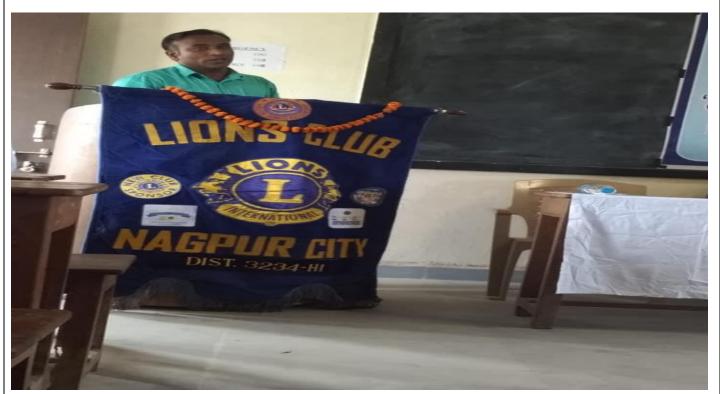

| ACADEMIC SESSION                | 2018-2019                                                                                                                                                                                                                                                                                                                                                                                                                                                                                                                                                                                                                                                       |
|---------------------------------|-----------------------------------------------------------------------------------------------------------------------------------------------------------------------------------------------------------------------------------------------------------------------------------------------------------------------------------------------------------------------------------------------------------------------------------------------------------------------------------------------------------------------------------------------------------------------------------------------------------------------------------------------------------------|
| ORGANIZER                       | Arts Commerce College, Patansaongi under the aegis of IQAC                                                                                                                                                                                                                                                                                                                                                                                                                                                                                                                                                                                                      |
| NAME OF THE ACTIVITY WITH TITLE | World AIDS Awareness Day program                                                                                                                                                                                                                                                                                                                                                                                                                                                                                                                                                                                                                                |
| DATE OF ACTIVITY                | 01 December, 2018                                                                                                                                                                                                                                                                                                                                                                                                                                                                                                                                                                                                                                               |
| MODEOF ACTIVITY                 | Offline                                                                                                                                                                                                                                                                                                                                                                                                                                                                                                                                                                                                                                                         |
| (ONLINE/ OFFILNE)               |                                                                                                                                                                                                                                                                                                                                                                                                                                                                                                                                                                                                                                                                 |
| (IF ONLINE, GIVE WEBLINK)       |                                                                                                                                                                                                                                                                                                                                                                                                                                                                                                                                                                                                                                                                 |
| ORGANIZING COMMITTEE            | Social Welfare Committee                                                                                                                                                                                                                                                                                                                                                                                                                                                                                                                                                                                                                                        |
| PROGRAMME COORDINATOR           | Prof. P. S. Wadaskar                                                                                                                                                                                                                                                                                                                                                                                                                                                                                                                                                                                                                                            |
| NUMBER OF STUDENTS/             | 48                                                                                                                                                                                                                                                                                                                                                                                                                                                                                                                                                                                                                                                              |
| BENEFICIARIES PARTICIPATED      |                                                                                                                                                                                                                                                                                                                                                                                                                                                                                                                                                                                                                                                                 |
| BRIEF REPORT                    | On 01 December, 2018 A program 'World AIDS Eradication Day' was organized in the college on Saturday. The responsibility of this program is B.A. Part 2 and B. Com Part 2 students took it. The program was chaired by the in-charge principal of the college, Prof. Mr. Nikure Sir as well as Chief Guest of Primary Health Center at Patansaongi Dr. Ingole was present. Dr. Ingole discussed and guided the students about AIDS. After his guidance, the students tried to re-learn information about AIDS by asking questions. Finally, the program ended with the President's speech. All the faculty members of the college were present in this program. |
| PROGRAMME OBJECTIVES            | <ul> <li>To create AIDS Awareness among the people.</li> <li>To sensitize the students regarding Institutional Social Responsibilities.</li> <li>To inculcate ethics and human values among our students.</li> <li>To promote Community Development activities for the benefit of general people.</li> <li>To promote the holistic development of the students.</li> </ul>                                                                                                                                                                                                                                                                                      |
| PROGRAMME OUTCOMES              | <ul> <li>People were informed about the dangers of AIDS.</li> <li>Students participated in the AIDS Awareness activity.</li> <li>Succeeded to sensitize the students regarding Institutional Social Responsibilities (ISR).</li> <li>Succeeded to promote Community Development activities for the benefit of general people.</li> <li>Inculcated ethics and human values among our students.</li> <li>Promoted the holistic development of the students.</li> </ul>                                                                                                                                                                                            |