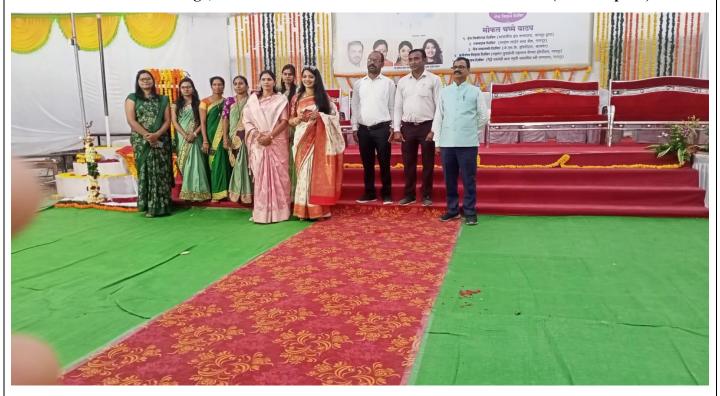

around the Waki Darbar during the Cleanliness India Mission.

- Students understood the importance of Cleanliness.
- Promoted the slogan of our Institution "Not Me But You".
- Students spread awareness about the cleanliness and personal hygiene among the people.
- Students spread awareness about the cleanliness and personal hygiene.
- Prominent places in the village were cleaned.
- Students were made to learn the importance of Cleanliness.
- Students became conscious of health and hygiene.
- Students became aware of the importance of keeping the whole premises of Waki Darbar and the Government Offices neat and clean.
- Succeeded to sow the seeds of responsiveness among our students towards fellow human being for having a pollution-free environment to live in.
- Instilled sense of community service among the students.
- Made the students aware if Institutional Social Responsibilities.
- Promoted the importance of keeping our premises plastic-free.

Acting Principal
Art-Commerce College,
Patanazongt

#### PHOTO GALLERY WITH CAPTIONS

**B.A** students clean the area of Waki Darbar

Students while carrying out cleanliness drive at Waki Darbar while picking garbage

Acting Principal
Art-Commerce College,
Patenssongi
Tah. Saoner Dist. Nagpur