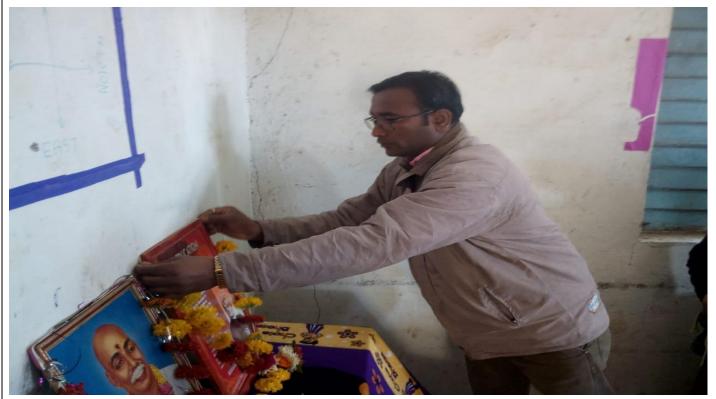

PHOTO GALLERY WITH GALLERY

Report of Marathi Language

**Students Attended the Program** 

Acting Principal
Art-Commerce College,
Patons angl

| ACADEMIC SESSION                                  | 2018-2019                                                                                                                                                                                                                                                                                                                                                                                                                                                                                                                                                                                                                                                                                                                                                                                                                                                                              |
|---------------------------------------------------|----------------------------------------------------------------------------------------------------------------------------------------------------------------------------------------------------------------------------------------------------------------------------------------------------------------------------------------------------------------------------------------------------------------------------------------------------------------------------------------------------------------------------------------------------------------------------------------------------------------------------------------------------------------------------------------------------------------------------------------------------------------------------------------------------------------------------------------------------------------------------------------|
| ORGANIZER                                         | Arts Commerce College, Patansaongi under the aegis of IQAC                                                                                                                                                                                                                                                                                                                                                                                                                                                                                                                                                                                                                                                                                                                                                                                                                             |
| NAME OF THE ACTIVITY WITH TITLE                   | National Youth Day                                                                                                                                                                                                                                                                                                                                                                                                                                                                                                                                                                                                                                                                                                                                                                                                                                                                     |
| DATE OF ACTIVITY                                  | 12 January, 2019                                                                                                                                                                                                                                                                                                                                                                                                                                                                                                                                                                                                                                                                                                                                                                                                                                                                       |
| MODEOF ACTIVITY                                   | Offline                                                                                                                                                                                                                                                                                                                                                                                                                                                                                                                                                                                                                                                                                                                                                                                                                                                                                |
| (ONLINE/ OFFILNE)                                 |                                                                                                                                                                                                                                                                                                                                                                                                                                                                                                                                                                                                                                                                                                                                                                                                                                                                                        |
| (IF ONLINE, GIVE WEBLINK)                         |                                                                                                                                                                                                                                                                                                                                                                                                                                                                                                                                                                                                                                                                                                                                                                                                                                                                                        |
| ORGANIZING COMMITTEE                              | Cultural Committee                                                                                                                                                                                                                                                                                                                                                                                                                                                                                                                                                                                                                                                                                                                                                                                                                                                                     |
| PROGRAMME COORDINATOR                             | Prof. Y. V. Meshram                                                                                                                                                                                                                                                                                                                                                                                                                                                                                                                                                                                                                                                                                                                                                                                                                                                                    |
| NUMBER OF STUDENTS/<br>BENEFICIARIES PARTICIPATED | 50                                                                                                                                                                                                                                                                                                                                                                                                                                                                                                                                                                                                                                                                                                                                                                                                                                                                                     |
| BRIEF REPORT                                      | 'Swami Vivekananda Birth Anniversary' was celebrated as "National Youth Day" in the college on 12th January, Saturday. The program was moderated by Mridul Dupare, a student of B. Com Part I. College students expressed their thoughts about Swami Vivekananda and today's youth. The in-charge principal of the college Shri. Nikure Sir as well as Chief Guest Prof. Parmure Sir Chief Attendance Prof. Meshram Madam, Prof. Vadskar Madam as well as Prof. Jowar Sir was present. The chief guests who attended the program guided the children about Swami Vivekananda as well as the youth of today's modern world. Also, Principal Nikure sir gave valuable guidance to the students through his presidential speech. Miss. Madhuri Radke, a student of B.A part one gave vote of thanks for this program. All the faculty members of the college were present in this program |
| PROGRAMME OBJECTIVES                              | <ul> <li>To strengthen and motivate the youth of the country.</li> <li>To express themselves, interact with peers, and expand their knowledge.</li> <li>To aims bring them together, showcasing their talents in different spheres.</li> </ul>                                                                                                                                                                                                                                                                                                                                                                                                                                                                                                                                                                                                                                         |
| PROGRAMME OUTCOMES                                | <ul> <li>Encouraged them to higher aims and aspirations while adhering to the goals of nation-building and development.</li> <li>The nation's youth motivated to adopt his ideals and disseminate his knowledge.</li> </ul>                                                                                                                                                                                                                                                                                                                                                                                                                                                                                                                                                                                                                                                            |

#### PHOTO GALLERY WITH CAPTION

The Principal of the college, Shri. Nikure sir giving valuable guidance to the students through his Presidential speech

**Students Present the National Youth Day** 

| ACADEMIC SESSION                               | 2018-2019                                                                              |
|------------------------------------------------|----------------------------------------------------------------------------------------|
| ORGANIZER                                      | Arts Commerce College, Patansaongi under the aegis of                                  |
|                                                | IQAC                                                                                   |
| NAME OF THE ACTIVITY WITH                      | Cleanliness India Mission                                                              |
| TITLE                                          | 0.175                                                                                  |
| DATE OF ACTIVITY                               | 01 March, 2019                                                                         |
| MODEOF ACTIVITY                                | Offline                                                                                |
| (ONLINE/OFFILNE)                               |                                                                                        |
| (IF ONLINE, GIVE WEBLINK) ORGANIZING COMMITTEE | National Service Scheme                                                                |
| PROGRAMME COORDINATOR                          | Prof. N. D. Parmure                                                                    |
| NUMBER OF STUDENTS/                            | 52                                                                                     |
| BENEFICIARIES PARTICIPATED                     |                                                                                        |
| BRIEF REPORT                                   | The NSS volunteers of Arts Commerce College, Patansaongi,                              |
| BRIEF REFORT                                   | under the aegis of its IQAC Chapter, conducted Cleanliness                             |
|                                                | India Mission on 01 March, 2019. During the Cleanliness India                          |
|                                                | Mission, 52 NSS volunteers cleaned the premises of Waki                                |
|                                                | Darbar, Waki and the entire area around the Darbar. The NSS                            |
|                                                | volunteers also generated awareness among the people about                             |
|                                                | the benefits of cleanliness and personal hygiene. Towards the                          |
|                                                | end of the programme, the participants took an oath to keep                            |
|                                                | their houses, locality, city, and the college campus neat and                          |
|                                                | clean. The event was successful under the guidance of the                              |
|                                                | principal of the college. The programme Co-ordinator of                                |
|                                                | National Service Scheme Prof. N. D. Parmure, all the teaching                          |
|                                                | and non-teaching staff members, and students of the college                            |
|                                                | participated in the "Cleanliness India Mission".                                       |
| PROGRAMME OBJECTIVES                           | • To clean the premises of Waki Darbar and the entire                                  |
|                                                | area around the Darbar during the Cleanliness India                                    |
|                                                | Mission.                                                                               |
|                                                | • To spread awareness among the general public about cleanliness and personal hygiene. |
|                                                | 1                                                                                      |
|                                                | • To promote the slogan of our Institution "Not Me But You".                           |
|                                                | • To create awareness among the students about cleanliness.                            |
|                                                | <ul> <li>To create awareness among the students and the general</li> </ul>             |
|                                                | public about health and hygiene.                                                       |
|                                                | To sow the seeds of responsiveness among our students                                  |
|                                                | towards fellow human beings for having a pollution-free environment to live in.        |
|                                                | To instil sense of community service among our                                         |
|                                                | students.                                                                              |
|                                                | To make the students aware of Institutional Social                                     |
|                                                | Responsibilities.                                                                      |
|                                                | To promote the importance of keeping our premises  plastic free                        |
|                                                | plastic-free.  To clean various places in the village under Cleanliness.               |
|                                                | To clean various places in the village under Cleanliness India Mission.                |
|                                                | • To make the students aware of the importance of                                      |
|                                                | keeping the whole premises of the Waki Darbar, college                                 |
|                                                | and other Government Offices neat and clean.                                           |
| PROGRAMME OUTCOMES                             | Cleaned the premises of Waki Darbar and the entire area                                |