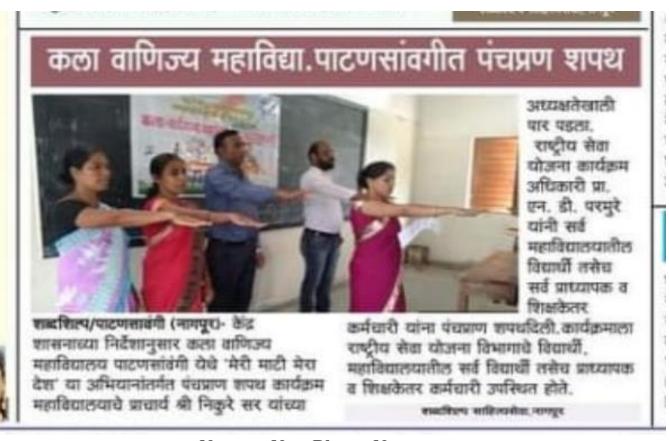

#### PHOTO GALLERY WITH CAPTION

The Principal of the college, Shri. Nikure sir giving valuable guidance to the students through his Presidential speech

**Students Present the National Youth Day** 

| ACADEMIC SESSION                               | 2018-2019                                                                              |
|------------------------------------------------|----------------------------------------------------------------------------------------|
| ORGANIZER                                      | Arts Commerce College, Patansaongi under the aegis of                                  |
|                                                | IQAC                                                                                   |
| NAME OF THE ACTIVITY WITH                      | Cleanliness India Mission                                                              |
| TITLE                                          | 0.175                                                                                  |
| DATE OF ACTIVITY                               | 01 March, 2019                                                                         |
| MODEOF ACTIVITY                                | Offline                                                                                |
| (ONLINE/OFFILNE)                               |                                                                                        |
| (IF ONLINE, GIVE WEBLINK) ORGANIZING COMMITTEE | National Service Scheme                                                                |
| PROGRAMME COORDINATOR                          | Prof. N. D. Parmure                                                                    |
| NUMBER OF STUDENTS/                            | 52                                                                                     |
| BENEFICIARIES PARTICIPATED                     |                                                                                        |
| BRIEF REPORT                                   | The NSS volunteers of Arts Commerce College, Patansaongi,                              |
| BRIEF REFORT                                   | under the aegis of its IQAC Chapter, conducted Cleanliness                             |
|                                                | India Mission on 01 March, 2019. During the Cleanliness India                          |
|                                                | Mission, 52 NSS volunteers cleaned the premises of Waki                                |
|                                                | Darbar, Waki and the entire area around the Darbar. The NSS                            |
|                                                | volunteers also generated awareness among the people about                             |
|                                                | the benefits of cleanliness and personal hygiene. Towards the                          |
|                                                | end of the programme, the participants took an oath to keep                            |
|                                                | their houses, locality, city, and the college campus neat and                          |
|                                                | clean. The event was successful under the guidance of the                              |
|                                                | principal of the college. The programme Co-ordinator of                                |
|                                                | National Service Scheme Prof. N. D. Parmure, all the teaching                          |
|                                                | and non-teaching staff members, and students of the college                            |
|                                                | participated in the "Cleanliness India Mission".                                       |
| PROGRAMME OBJECTIVES                           | • To clean the premises of Waki Darbar and the entire                                  |
|                                                | area around the Darbar during the Cleanliness India                                    |
|                                                | Mission.                                                                               |
|                                                | • To spread awareness among the general public about cleanliness and personal hygiene. |
|                                                | 1                                                                                      |
|                                                | • To promote the slogan of our Institution "Not Me But You".                           |
|                                                | • To create awareness among the students about cleanliness.                            |
|                                                | <ul> <li>To create awareness among the students and the general</li> </ul>             |
|                                                | public about health and hygiene.                                                       |
|                                                | To sow the seeds of responsiveness among our students                                  |
|                                                | towards fellow human beings for having a pollution-free environment to live in.        |
|                                                | To instil sense of community service among our                                         |
|                                                | students.                                                                              |
|                                                | To make the students aware of Institutional Social                                     |
|                                                | Responsibilities.                                                                      |
|                                                | To promote the importance of keeping our premises  plastic free                        |
|                                                | plastic-free.  To clean various places in the village under Cleanliness.               |
|                                                | To clean various places in the village under Cleanliness India Mission.                |
|                                                | • To make the students aware of the importance of                                      |
|                                                | keeping the whole premises of the Waki Darbar, college                                 |
|                                                | and other Government Offices neat and clean.                                           |
| PROGRAMME OUTCOMES                             | Cleaned the premises of Waki Darbar and the entire area                                |