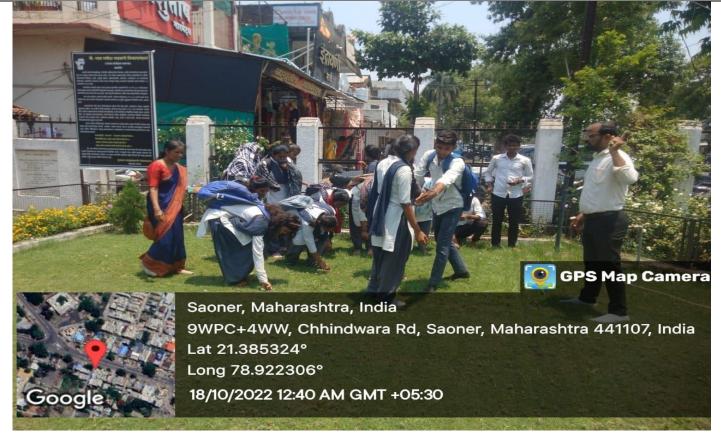

#### PHOTO GALLERY WITH CAPTION

The Principal of the college, Shri. Nikure sir giving valuable guidance to the students through his Presidential speech

**Students Present the National Youth Day** 

| ACADEMIC SESSION                               | 2018-2019                                                                              |
|------------------------------------------------|----------------------------------------------------------------------------------------|
| ORGANIZER                                      | Arts Commerce College, Patansaongi under the aegis of                                  |
|                                                | IQAC                                                                                   |
| NAME OF THE ACTIVITY WITH                      | Cleanliness India Mission                                                              |
| TITLE                                          | 0.175                                                                                  |
| DATE OF ACTIVITY                               | 01 March, 2019                                                                         |
| MODEOF ACTIVITY                                | Offline                                                                                |
| (ONLINE/OFFILNE)                               |                                                                                        |
| (IF ONLINE, GIVE WEBLINK) ORGANIZING COMMITTEE | National Service Scheme                                                                |
| PROGRAMME COORDINATOR                          | Prof. N. D. Parmure                                                                    |
| NUMBER OF STUDENTS/                            | 52                                                                                     |
| BENEFICIARIES PARTICIPATED                     |                                                                                        |
| BRIEF REPORT                                   | The NSS volunteers of Arts Commerce College, Patansaongi,                              |
| BRIEF REFORT                                   | under the aegis of its IQAC Chapter, conducted Cleanliness                             |
|                                                | India Mission on 01 March, 2019. During the Cleanliness India                          |
|                                                | Mission, 52 NSS volunteers cleaned the premises of Waki                                |
|                                                | Darbar, Waki and the entire area around the Darbar. The NSS                            |
|                                                | volunteers also generated awareness among the people about                             |
|                                                | the benefits of cleanliness and personal hygiene. Towards the                          |
|                                                | end of the programme, the participants took an oath to keep                            |
|                                                | their houses, locality, city, and the college campus neat and                          |
|                                                | clean. The event was successful under the guidance of the                              |
|                                                | principal of the college. The programme Co-ordinator of                                |
|                                                | National Service Scheme Prof. N. D. Parmure, all the teaching                          |
|                                                | and non-teaching staff members, and students of the college                            |
|                                                | participated in the "Cleanliness India Mission".                                       |
| PROGRAMME OBJECTIVES                           | • To clean the premises of Waki Darbar and the entire                                  |
|                                                | area around the Darbar during the Cleanliness India                                    |
|                                                | Mission.                                                                               |
|                                                | • To spread awareness among the general public about cleanliness and personal hygiene. |
|                                                | 1                                                                                      |
|                                                | • To promote the slogan of our Institution "Not Me But You".                           |
|                                                | • To create awareness among the students about cleanliness.                            |
|                                                | <ul> <li>To create awareness among the students and the general</li> </ul>             |
|                                                | public about health and hygiene.                                                       |
|                                                | To sow the seeds of responsiveness among our students                                  |
|                                                | towards fellow human beings for having a pollution-free environment to live in.        |
|                                                | To instil sense of community service among our                                         |
|                                                | students.                                                                              |
|                                                | To make the students aware of Institutional Social                                     |
|                                                | Responsibilities.                                                                      |
|                                                | To promote the importance of keeping our premises  plastic free                        |
|                                                | plastic-free.  To clean various places in the village under Cleanliness.               |
|                                                | To clean various places in the village under Cleanliness India Mission.                |
|                                                | • To make the students aware of the importance of                                      |
|                                                | keeping the whole premises of the Waki Darbar, college                                 |
|                                                | and other Government Offices neat and clean.                                           |
| PROGRAMME OUTCOMES                             | Cleaned the premises of Waki Darbar and the entire area                                |

around the Waki Darbar during the Cleanliness India Mission.

- Students understood the importance of Cleanliness.
- Promoted the slogan of our Institution "Not Me But You".
- Students spread awareness about the cleanliness and personal hygiene among the people.
- Students spread awareness about the cleanliness and personal hygiene.
- Prominent places in the village were cleaned.
- Students were made to learn the importance of Cleanliness.
- Students became conscious of health and hygiene.
- Students became aware of the importance of keeping the whole premises of Waki Darbar and the Government Offices neat and clean.
- Succeeded to sow the seeds of responsiveness among our students towards fellow human being for having a pollution-free environment to live in.
- Instilled sense of community service among the students.
- Made the students aware if Institutional Social Responsibilities.
- Promoted the importance of keeping our premises plastic-free.