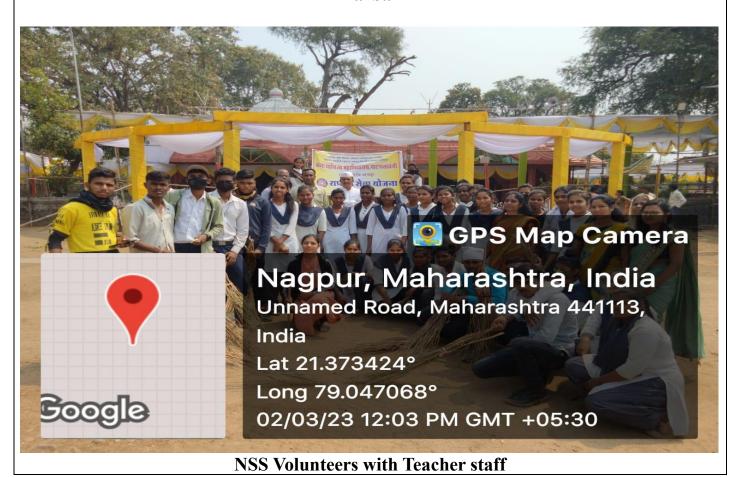

PHOTO GALLERY WITH GALLERY

Report of Marathi Language

**Students Attended the Program** 

Acting Principal
Art-Commerce College,
Patons angl

| ACADEMIC SESSION                                  | 2018-2019                                                                                                                                                                                                                                                                                                                                                                                                                                                                                                                                                                                                                                                                                                                                                                                                                                                                              |
|---------------------------------------------------|----------------------------------------------------------------------------------------------------------------------------------------------------------------------------------------------------------------------------------------------------------------------------------------------------------------------------------------------------------------------------------------------------------------------------------------------------------------------------------------------------------------------------------------------------------------------------------------------------------------------------------------------------------------------------------------------------------------------------------------------------------------------------------------------------------------------------------------------------------------------------------------|
| ORGANIZER                                         | Arts Commerce College, Patansaongi under the aegis of IQAC                                                                                                                                                                                                                                                                                                                                                                                                                                                                                                                                                                                                                                                                                                                                                                                                                             |
| NAME OF THE ACTIVITY WITH TITLE                   | National Youth Day                                                                                                                                                                                                                                                                                                                                                                                                                                                                                                                                                                                                                                                                                                                                                                                                                                                                     |
| DATE OF ACTIVITY                                  | 12 January, 2019                                                                                                                                                                                                                                                                                                                                                                                                                                                                                                                                                                                                                                                                                                                                                                                                                                                                       |
| MODEOF ACTIVITY                                   | Offline                                                                                                                                                                                                                                                                                                                                                                                                                                                                                                                                                                                                                                                                                                                                                                                                                                                                                |
| (ONLINE/ OFFILNE)                                 |                                                                                                                                                                                                                                                                                                                                                                                                                                                                                                                                                                                                                                                                                                                                                                                                                                                                                        |
| (IF ONLINE, GIVE WEBLINK)                         |                                                                                                                                                                                                                                                                                                                                                                                                                                                                                                                                                                                                                                                                                                                                                                                                                                                                                        |
| ORGANIZING COMMITTEE                              | Cultural Committee                                                                                                                                                                                                                                                                                                                                                                                                                                                                                                                                                                                                                                                                                                                                                                                                                                                                     |
| PROGRAMME COORDINATOR                             | Prof. Y. V. Meshram                                                                                                                                                                                                                                                                                                                                                                                                                                                                                                                                                                                                                                                                                                                                                                                                                                                                    |
| NUMBER OF STUDENTS/<br>BENEFICIARIES PARTICIPATED | 50                                                                                                                                                                                                                                                                                                                                                                                                                                                                                                                                                                                                                                                                                                                                                                                                                                                                                     |
| BRIEF REPORT                                      | 'Swami Vivekananda Birth Anniversary' was celebrated as "National Youth Day" in the college on 12th January, Saturday. The program was moderated by Mridul Dupare, a student of B. Com Part I. College students expressed their thoughts about Swami Vivekananda and today's youth. The in-charge principal of the college Shri. Nikure Sir as well as Chief Guest Prof. Parmure Sir Chief Attendance Prof. Meshram Madam, Prof. Vadskar Madam as well as Prof. Jowar Sir was present. The chief guests who attended the program guided the children about Swami Vivekananda as well as the youth of today's modern world. Also, Principal Nikure sir gave valuable guidance to the students through his presidential speech. Miss. Madhuri Radke, a student of B.A part one gave vote of thanks for this program. All the faculty members of the college were present in this program |
| PROGRAMME OBJECTIVES                              | <ul> <li>To strengthen and motivate the youth of the country.</li> <li>To express themselves, interact with peers, and expand their knowledge.</li> <li>To aims bring them together, showcasing their talents in different spheres.</li> </ul>                                                                                                                                                                                                                                                                                                                                                                                                                                                                                                                                                                                                                                         |
| PROGRAMME OUTCOMES                                | <ul> <li>Encouraged them to higher aims and aspirations while adhering to the goals of nation-building and development.</li> <li>The nation's youth motivated to adopt his ideals and disseminate his knowledge.</li> </ul>                                                                                                                                                                                                                                                                                                                                                                                                                                                                                                                                                                                                                                                            |

#### PHOTO GALLERY WITH CAPTION

The Principal of the college, Shri. Nikure sir giving valuable guidance to the students through his Presidential speech

**Students Present the National Youth Day** 

| ACADEMIC SESSION                               | 2018-2019                                                                              |
|------------------------------------------------|----------------------------------------------------------------------------------------|
| ORGANIZER                                      | Arts Commerce College, Patansaongi under the aegis of                                  |
|                                                | IQAC                                                                                   |
| NAME OF THE ACTIVITY WITH                      | Cleanliness India Mission                                                              |
| TITLE                                          | 0.175                                                                                  |
| DATE OF ACTIVITY                               | 01 March, 2019                                                                         |
| MODEOF ACTIVITY                                | Offline                                                                                |
| (ONLINE/OFFILNE)                               |                                                                                        |
| (IF ONLINE, GIVE WEBLINK) ORGANIZING COMMITTEE | National Service Scheme                                                                |
| PROGRAMME COORDINATOR                          | Prof. N. D. Parmure                                                                    |
| NUMBER OF STUDENTS/                            | 52                                                                                     |
| BENEFICIARIES PARTICIPATED                     |                                                                                        |
| BRIEF REPORT                                   | The NSS volunteers of Arts Commerce College, Patansaongi,                              |
| BRIEF REFORT                                   | under the aegis of its IQAC Chapter, conducted Cleanliness                             |
|                                                | India Mission on 01 March, 2019. During the Cleanliness India                          |
|                                                | Mission, 52 NSS volunteers cleaned the premises of Waki                                |
|                                                | Darbar, Waki and the entire area around the Darbar. The NSS                            |
|                                                | volunteers also generated awareness among the people about                             |
|                                                | the benefits of cleanliness and personal hygiene. Towards the                          |
|                                                | end of the programme, the participants took an oath to keep                            |
|                                                | their houses, locality, city, and the college campus neat and                          |
|                                                | clean. The event was successful under the guidance of the                              |
|                                                | principal of the college. The programme Co-ordinator of                                |
|                                                | National Service Scheme Prof. N. D. Parmure, all the teaching                          |
|                                                | and non-teaching staff members, and students of the college                            |
|                                                | participated in the "Cleanliness India Mission".                                       |
| PROGRAMME OBJECTIVES                           | • To clean the premises of Waki Darbar and the entire                                  |
|                                                | area around the Darbar during the Cleanliness India                                    |
|                                                | Mission.                                                                               |
|                                                | • To spread awareness among the general public about cleanliness and personal hygiene. |
|                                                | 1                                                                                      |
|                                                | • To promote the slogan of our Institution "Not Me But You".                           |
|                                                | • To create awareness among the students about cleanliness.                            |
|                                                | <ul> <li>To create awareness among the students and the general</li> </ul>             |
|                                                | public about health and hygiene.                                                       |
|                                                | To sow the seeds of responsiveness among our students                                  |
|                                                | towards fellow human beings for having a pollution-free environment to live in.        |
|                                                | To instil sense of community service among our                                         |
|                                                | students.                                                                              |
|                                                | To make the students aware of Institutional Social                                     |
|                                                | Responsibilities.                                                                      |
|                                                | To promote the importance of keeping our premises  plastic free                        |
|                                                | plastic-free.  To clean various places in the village under Cleanliness.               |
|                                                | To clean various places in the village under Cleanliness India Mission.                |
|                                                | • To make the students aware of the importance of                                      |
|                                                | keeping the whole premises of the Waki Darbar, college                                 |
|                                                | and other Government Offices neat and clean.                                           |
| PROGRAMME OUTCOMES                             | Cleaned the premises of Waki Darbar and the entire area                                |