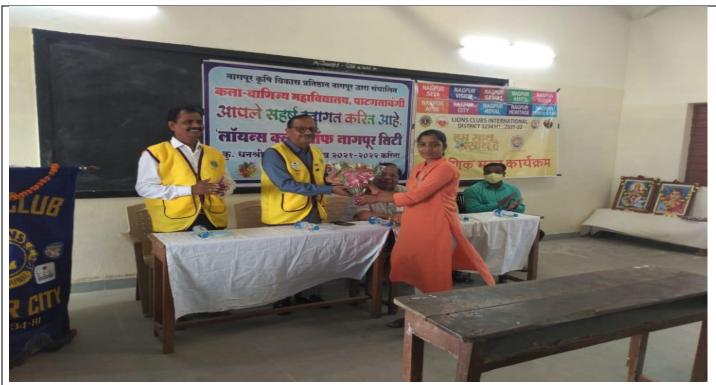

| Nagpur | District: Date: 7" March, 2019 Time 10 a.m. to 2 p.m.            |  |  |
|--------|------------------------------------------------------------------|--|--|
| 12     | VIDYABHARATI ART, COMMERCE & SCIENCE COLLEGE, KATOL              |  |  |
| 13     | INDIRA GANDHI ARTS, COMMERCE COLLEGE, KALMESHWAR                 |  |  |
| 14     | LATE GOVINDRAO WANJARI COLLEGE OF EDUCATION , BORKHEDI, BUTIBORI |  |  |
| 15     | SHRI NARENDRA TIDKE ARTS & COMMERECE COLLEGE, RAMTEK             |  |  |
| 16     | RANI LAXMIBAI MAHILA MAHAVIDYALAYA, SAWARGAON                    |  |  |
| 17     | NAGAR PARISHAD SHIVAJI COLLEGE, MOWAD                            |  |  |
| 18     | MAHATMA GANDHI ARTS, COMMERCE COLLEGE, PARSHIWANI                |  |  |
| 19     | KALA VANIIYA MAHAVIDYALAYA, PATANSAWANGI                         |  |  |
| 20     | SHARADCHANDRA ARTS COMM.COLLEGE, BUTIBORI, NAGPUR                |  |  |
| 21     | RANI INDIRABAI BHOSALE MAHAVIDYALAYA, KUHI                       |  |  |
| 22     | SHRI PANDHARINATH COLLEGE, NARKHED                               |  |  |
| 23     | LET. DR. HARIBHAU ADAMANE COLLEGE, SAONER                        |  |  |

Participated college list of lifelong learning & **Extension Activities** 

Art-Commerce College, Patentszongt Tah. Szoner Dist. Nagpur