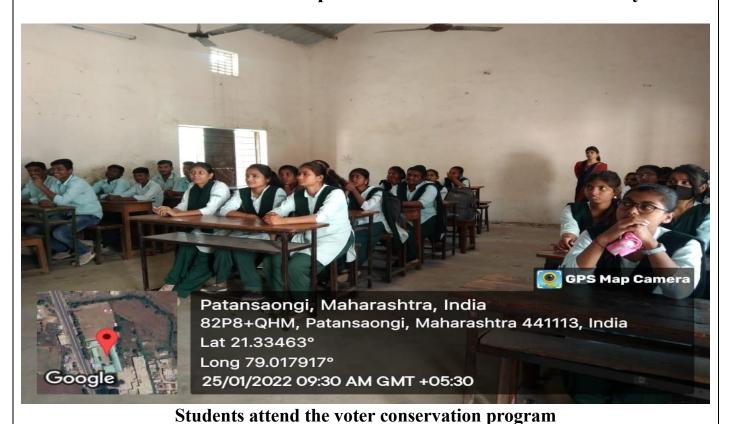

PHOTO GALLERY WITH GALLERY

Report of Marathi Language

**Students Attended the Program** 

Acting Principal
Art-Commerce College,
Patons angl

| ACADEMIC SESSION                                  | 2018-2019                                                                                                                                                                                                                                                                                                                                                                                                                                                                                                                                                                                                                                                                                                                                                                                                                                                                              |
|---------------------------------------------------|----------------------------------------------------------------------------------------------------------------------------------------------------------------------------------------------------------------------------------------------------------------------------------------------------------------------------------------------------------------------------------------------------------------------------------------------------------------------------------------------------------------------------------------------------------------------------------------------------------------------------------------------------------------------------------------------------------------------------------------------------------------------------------------------------------------------------------------------------------------------------------------|
| ORGANIZER                                         | Arts Commerce College, Patansaongi under the aegis of IQAC                                                                                                                                                                                                                                                                                                                                                                                                                                                                                                                                                                                                                                                                                                                                                                                                                             |
| NAME OF THE ACTIVITY WITH TITLE                   | National Youth Day                                                                                                                                                                                                                                                                                                                                                                                                                                                                                                                                                                                                                                                                                                                                                                                                                                                                     |
| DATE OF ACTIVITY                                  | 12 January, 2019                                                                                                                                                                                                                                                                                                                                                                                                                                                                                                                                                                                                                                                                                                                                                                                                                                                                       |
| MODEOF ACTIVITY                                   | Offline                                                                                                                                                                                                                                                                                                                                                                                                                                                                                                                                                                                                                                                                                                                                                                                                                                                                                |
| (ONLINE/ OFFILNE)                                 |                                                                                                                                                                                                                                                                                                                                                                                                                                                                                                                                                                                                                                                                                                                                                                                                                                                                                        |
| (IF ONLINE, GIVE WEBLINK)                         |                                                                                                                                                                                                                                                                                                                                                                                                                                                                                                                                                                                                                                                                                                                                                                                                                                                                                        |
| ORGANIZING COMMITTEE                              | Cultural Committee                                                                                                                                                                                                                                                                                                                                                                                                                                                                                                                                                                                                                                                                                                                                                                                                                                                                     |
| PROGRAMME COORDINATOR                             | Prof. Y. V. Meshram                                                                                                                                                                                                                                                                                                                                                                                                                                                                                                                                                                                                                                                                                                                                                                                                                                                                    |
| NUMBER OF STUDENTS/<br>BENEFICIARIES PARTICIPATED | 50                                                                                                                                                                                                                                                                                                                                                                                                                                                                                                                                                                                                                                                                                                                                                                                                                                                                                     |
| BRIEF REPORT                                      | 'Swami Vivekananda Birth Anniversary' was celebrated as "National Youth Day" in the college on 12th January, Saturday. The program was moderated by Mridul Dupare, a student of B. Com Part I. College students expressed their thoughts about Swami Vivekananda and today's youth. The in-charge principal of the college Shri. Nikure Sir as well as Chief Guest Prof. Parmure Sir Chief Attendance Prof. Meshram Madam, Prof. Vadskar Madam as well as Prof. Jowar Sir was present. The chief guests who attended the program guided the children about Swami Vivekananda as well as the youth of today's modern world. Also, Principal Nikure sir gave valuable guidance to the students through his presidential speech. Miss. Madhuri Radke, a student of B.A part one gave vote of thanks for this program. All the faculty members of the college were present in this program |
| PROGRAMME OBJECTIVES                              | <ul> <li>To strengthen and motivate the youth of the country.</li> <li>To express themselves, interact with peers, and expand their knowledge.</li> <li>To aims bring them together, showcasing their talents in different spheres.</li> </ul>                                                                                                                                                                                                                                                                                                                                                                                                                                                                                                                                                                                                                                         |
| PROGRAMME OUTCOMES                                | <ul> <li>Encouraged them to higher aims and aspirations while adhering to the goals of nation-building and development.</li> <li>The nation's youth motivated to adopt his ideals and disseminate his knowledge.</li> </ul>                                                                                                                                                                                                                                                                                                                                                                                                                                                                                                                                                                                                                                                            |

#### PHOTO GALLERY WITH CAPTION

The Principal of the college, Shri. Nikure sir giving valuable guidance to the students through his Presidential speech

**Students Present the National Youth Day** 

| ACADEMIC SESSION                               | 2018-2019                                                                              |
|------------------------------------------------|----------------------------------------------------------------------------------------|
| ORGANIZER                                      | Arts Commerce College, Patansaongi under the aegis of                                  |
|                                                | IQAC                                                                                   |
| NAME OF THE ACTIVITY WITH                      | Cleanliness India Mission                                                              |
| TITLE                                          | 0.175                                                                                  |
| DATE OF ACTIVITY                               | 01 March, 2019                                                                         |
| MODEOF ACTIVITY                                | Offline                                                                                |
| (ONLINE/OFFILNE)                               |                                                                                        |
| (IF ONLINE, GIVE WEBLINK) ORGANIZING COMMITTEE | National Service Scheme                                                                |
| PROGRAMME COORDINATOR                          | Prof. N. D. Parmure                                                                    |
| NUMBER OF STUDENTS/                            | 52                                                                                     |
| BENEFICIARIES PARTICIPATED                     |                                                                                        |
| BRIEF REPORT                                   | The NSS volunteers of Arts Commerce College, Patansaongi,                              |
| BRIEF REFORT                                   | under the aegis of its IQAC Chapter, conducted Cleanliness                             |
|                                                | India Mission on 01 March, 2019. During the Cleanliness India                          |
|                                                | Mission, 52 NSS volunteers cleaned the premises of Waki                                |
|                                                | Darbar, Waki and the entire area around the Darbar. The NSS                            |
|                                                | volunteers also generated awareness among the people about                             |
|                                                | the benefits of cleanliness and personal hygiene. Towards the                          |
|                                                | end of the programme, the participants took an oath to keep                            |
|                                                | their houses, locality, city, and the college campus neat and                          |
|                                                | clean. The event was successful under the guidance of the                              |
|                                                | principal of the college. The programme Co-ordinator of                                |
|                                                | National Service Scheme Prof. N. D. Parmure, all the teaching                          |
|                                                | and non-teaching staff members, and students of the college                            |
|                                                | participated in the "Cleanliness India Mission".                                       |
| PROGRAMME OBJECTIVES                           | • To clean the premises of Waki Darbar and the entire                                  |
|                                                | area around the Darbar during the Cleanliness India                                    |
|                                                | Mission.                                                                               |
|                                                | • To spread awareness among the general public about cleanliness and personal hygiene. |
|                                                | 1                                                                                      |
|                                                | • To promote the slogan of our Institution "Not Me But You".                           |
|                                                | • To create awareness among the students about cleanliness.                            |
|                                                | <ul> <li>To create awareness among the students and the general</li> </ul>             |
|                                                | public about health and hygiene.                                                       |
|                                                | To sow the seeds of responsiveness among our students                                  |
|                                                | towards fellow human beings for having a pollution-free environment to live in.        |
|                                                | To instil sense of community service among our                                         |
|                                                | students.                                                                              |
|                                                | To make the students aware of Institutional Social                                     |
|                                                | Responsibilities.                                                                      |
|                                                | To promote the importance of keeping our premises  plastic free                        |
|                                                | plastic-free.  To clean various places in the village under Cleanliness.               |
|                                                | To clean various places in the village under Cleanliness India Mission.                |
|                                                | • To make the students aware of the importance of                                      |
|                                                | keeping the whole premises of the Waki Darbar, college                                 |
|                                                | and other Government Offices neat and clean.                                           |
| PROGRAMME OUTCOMES                             | Cleaned the premises of Waki Darbar and the entire area                                |