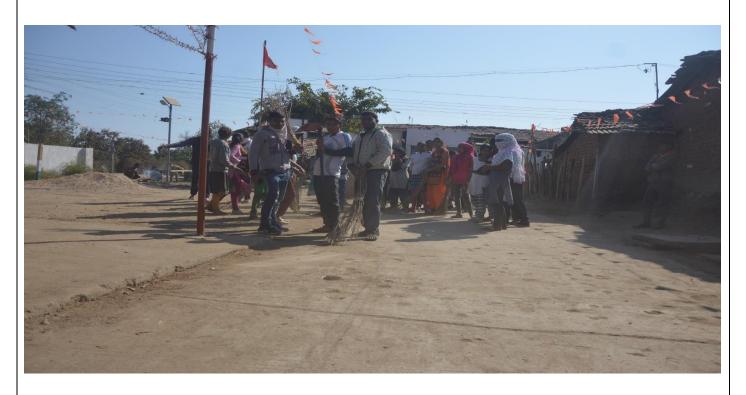

#### PHOTO GALLERY WITH CAPTION

The Principal of the college, Shri. Nikure sir giving valuable guidance to the students through his Presidential speech

**Students Present the National Youth Day** 

| ACADEMIC SESSION                               | 2018-2019                                                                              |
|------------------------------------------------|----------------------------------------------------------------------------------------|
| ORGANIZER                                      | Arts Commerce College, Patansaongi under the aegis of                                  |
|                                                | IQAC                                                                                   |
| NAME OF THE ACTIVITY WITH                      | Cleanliness India Mission                                                              |
| TITLE                                          | 0.175                                                                                  |
| DATE OF ACTIVITY                               | 01 March, 2019                                                                         |
| MODEOF ACTIVITY                                | Offline                                                                                |
| (ONLINE/OFFILNE)                               |                                                                                        |
| (IF ONLINE, GIVE WEBLINK) ORGANIZING COMMITTEE | National Service Scheme                                                                |
| PROGRAMME COORDINATOR                          | Prof. N. D. Parmure                                                                    |
| NUMBER OF STUDENTS/                            | 52                                                                                     |
| BENEFICIARIES PARTICIPATED                     |                                                                                        |
| BRIEF REPORT                                   | The NSS volunteers of Arts Commerce College, Patansaongi,                              |
| BRIEF REFORT                                   | under the aegis of its IQAC Chapter, conducted Cleanliness                             |
|                                                | India Mission on 01 March, 2019. During the Cleanliness India                          |
|                                                | Mission, 52 NSS volunteers cleaned the premises of Waki                                |
|                                                | Darbar, Waki and the entire area around the Darbar. The NSS                            |
|                                                | volunteers also generated awareness among the people about                             |
|                                                | the benefits of cleanliness and personal hygiene. Towards the                          |
|                                                | end of the programme, the participants took an oath to keep                            |
|                                                | their houses, locality, city, and the college campus neat and                          |
|                                                | clean. The event was successful under the guidance of the                              |
|                                                | principal of the college. The programme Co-ordinator of                                |
|                                                | National Service Scheme Prof. N. D. Parmure, all the teaching                          |
|                                                | and non-teaching staff members, and students of the college                            |
|                                                | participated in the "Cleanliness India Mission".                                       |
| PROGRAMME OBJECTIVES                           | • To clean the premises of Waki Darbar and the entire                                  |
|                                                | area around the Darbar during the Cleanliness India                                    |
|                                                | Mission.                                                                               |
|                                                | • To spread awareness among the general public about cleanliness and personal hygiene. |
|                                                | 1                                                                                      |
|                                                | • To promote the slogan of our Institution "Not Me But You".                           |
|                                                | • To create awareness among the students about cleanliness.                            |
|                                                | <ul> <li>To create awareness among the students and the general</li> </ul>             |
|                                                | public about health and hygiene.                                                       |
|                                                | To sow the seeds of responsiveness among our students                                  |
|                                                | towards fellow human beings for having a pollution-free environment to live in.        |
|                                                | To instil sense of community service among our                                         |
|                                                | students.                                                                              |
|                                                | To make the students aware of Institutional Social                                     |
|                                                | Responsibilities.                                                                      |
|                                                | To promote the importance of keeping our premises  plastic free                        |
|                                                | plastic-free.  To clean various places in the village under Cleanliness.               |
|                                                | To clean various places in the village under Cleanliness India Mission.                |
|                                                | • To make the students aware of the importance of                                      |
|                                                | keeping the whole premises of the Waki Darbar, college                                 |
|                                                | and other Government Offices neat and clean.                                           |
| PROGRAMME OUTCOMES                             | Cleaned the premises of Waki Darbar and the entire area                                |

around the Waki Darbar during the Cleanliness India Mission.

- Students understood the importance of Cleanliness.
- Promoted the slogan of our Institution "Not Me But You".
- Students spread awareness about the cleanliness and personal hygiene among the people.
- Students spread awareness about the cleanliness and personal hygiene.
- Prominent places in the village were cleaned.
- Students were made to learn the importance of Cleanliness.
- Students became conscious of health and hygiene.
- Students became aware of the importance of keeping the whole premises of Waki Darbar and the Government Offices neat and clean.
- Succeeded to sow the seeds of responsiveness among our students towards fellow human being for having a pollution-free environment to live in.
- Instilled sense of community service among the students.
- Made the students aware if Institutional Social Responsibilities.
- Promoted the importance of keeping our premises plastic-free.

#### PHOTO GALLERY WITH CAPTIONS

**B.A** students clean the area of Waki Darbar

Students while carrying out cleanliness drive at Waki Darbar while picking garbage

Acting Principal
Art-Commerce College,
Patenssongi
Tah. Saoner Dist. Nagpur