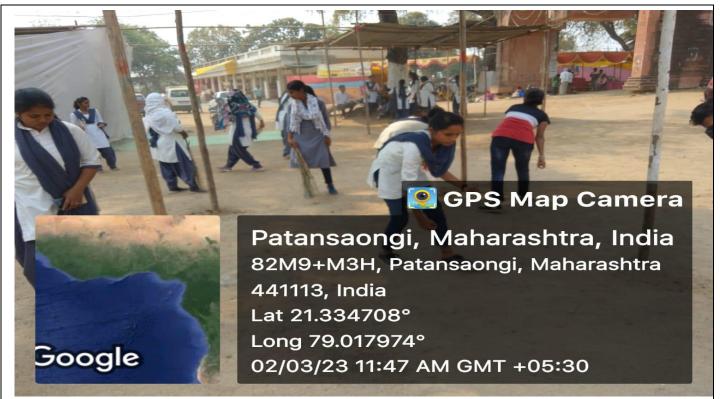

#### PHOTO GALLERY WITH CAPTION

The Principal of the college, Shri. Nikure sir giving valuable guidance to the students through his Presidential speech

**Students Present the National Youth Day** 

| ACADEMIC SESSION                               | 2018-2019                                                                              |
|------------------------------------------------|----------------------------------------------------------------------------------------|
| ORGANIZER                                      | Arts Commerce College, Patansaongi under the aegis of                                  |
|                                                | IQAC                                                                                   |
| NAME OF THE ACTIVITY WITH                      | Cleanliness India Mission                                                              |
| TITLE                                          | 0.175                                                                                  |
| DATE OF ACTIVITY                               | 01 March, 2019                                                                         |
| MODEOF ACTIVITY                                | Offline                                                                                |
| (ONLINE/OFFILNE)                               |                                                                                        |
| (IF ONLINE, GIVE WEBLINK) ORGANIZING COMMITTEE | National Service Scheme                                                                |
| PROGRAMME COORDINATOR                          | Prof. N. D. Parmure                                                                    |
| NUMBER OF STUDENTS/                            | 52                                                                                     |
| BENEFICIARIES PARTICIPATED                     |                                                                                        |
| BRIEF REPORT                                   | The NSS volunteers of Arts Commerce College, Patansaongi,                              |
| BRIEF REFORT                                   | under the aegis of its IQAC Chapter, conducted Cleanliness                             |
|                                                | India Mission on 01 March, 2019. During the Cleanliness India                          |
|                                                | Mission, 52 NSS volunteers cleaned the premises of Waki                                |
|                                                | Darbar, Waki and the entire area around the Darbar. The NSS                            |
|                                                | volunteers also generated awareness among the people about                             |
|                                                | the benefits of cleanliness and personal hygiene. Towards the                          |
|                                                | end of the programme, the participants took an oath to keep                            |
|                                                | their houses, locality, city, and the college campus neat and                          |
|                                                | clean. The event was successful under the guidance of the                              |
|                                                | principal of the college. The programme Co-ordinator of                                |
|                                                | National Service Scheme Prof. N. D. Parmure, all the teaching                          |
|                                                | and non-teaching staff members, and students of the college                            |
|                                                | participated in the "Cleanliness India Mission".                                       |
| PROGRAMME OBJECTIVES                           | • To clean the premises of Waki Darbar and the entire                                  |
|                                                | area around the Darbar during the Cleanliness India                                    |
|                                                | Mission.                                                                               |
|                                                | • To spread awareness among the general public about cleanliness and personal hygiene. |
|                                                | 1                                                                                      |
|                                                | • To promote the slogan of our Institution "Not Me But You".                           |
|                                                | • To create awareness among the students about cleanliness.                            |
|                                                | <ul> <li>To create awareness among the students and the general</li> </ul>             |
|                                                | public about health and hygiene.                                                       |
|                                                | To sow the seeds of responsiveness among our students                                  |
|                                                | towards fellow human beings for having a pollution-free environment to live in.        |
|                                                | To instil sense of community service among our                                         |
|                                                | students.                                                                              |
|                                                | To make the students aware of Institutional Social                                     |
|                                                | Responsibilities.                                                                      |
|                                                | To promote the importance of keeping our premises  plastic free                        |
|                                                | plastic-free.  To clean various places in the village under Cleanliness.               |
|                                                | To clean various places in the village under Cleanliness India Mission.                |
|                                                | • To make the students aware of the importance of                                      |
|                                                | keeping the whole premises of the Waki Darbar, college                                 |
|                                                | and other Government Offices neat and clean.                                           |
| PROGRAMME OUTCOMES                             | Cleaned the premises of Waki Darbar and the entire area                                |

around the Waki Darbar during the Cleanliness India Mission.

- Students understood the importance of Cleanliness.
- Promoted the slogan of our Institution "Not Me But You".
- Students spread awareness about the cleanliness and personal hygiene among the people.
- Students spread awareness about the cleanliness and personal hygiene.
- Prominent places in the village were cleaned.
- Students were made to learn the importance of Cleanliness.
- Students became conscious of health and hygiene.
- Students became aware of the importance of keeping the whole premises of Waki Darbar and the Government Offices neat and clean.
- Succeeded to sow the seeds of responsiveness among our students towards fellow human being for having a pollution-free environment to live in.
- Instilled sense of community service among the students.
- Made the students aware if Institutional Social Responsibilities.
- Promoted the importance of keeping our premises plastic-free.