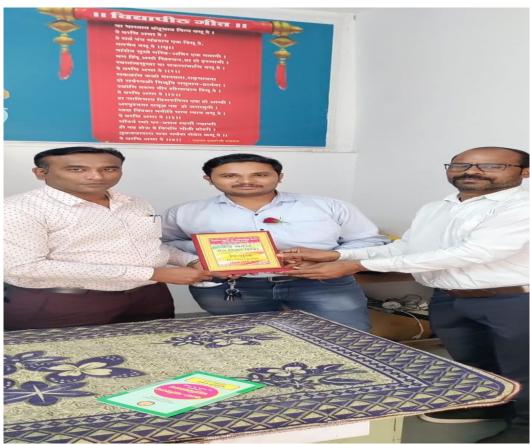

PHOTO GALLERY WITH GALLERY

Report of Marathi Language

**Students Attended the Program** 

Acting Principal
Art-Commerce College,
Patons angl

| ACADEMIC SESSION                                  | 2018-2019                                                                                                                                                                                                                                                                                                                                                                                                                                                                                                                                                                                                                                                                                                                                                                                                                                                                              |
|---------------------------------------------------|----------------------------------------------------------------------------------------------------------------------------------------------------------------------------------------------------------------------------------------------------------------------------------------------------------------------------------------------------------------------------------------------------------------------------------------------------------------------------------------------------------------------------------------------------------------------------------------------------------------------------------------------------------------------------------------------------------------------------------------------------------------------------------------------------------------------------------------------------------------------------------------|
| ORGANIZER                                         | Arts Commerce College, Patansaongi under the aegis of IQAC                                                                                                                                                                                                                                                                                                                                                                                                                                                                                                                                                                                                                                                                                                                                                                                                                             |
| NAME OF THE ACTIVITY WITH TITLE                   | National Youth Day                                                                                                                                                                                                                                                                                                                                                                                                                                                                                                                                                                                                                                                                                                                                                                                                                                                                     |
| DATE OF ACTIVITY                                  | 12 January, 2019                                                                                                                                                                                                                                                                                                                                                                                                                                                                                                                                                                                                                                                                                                                                                                                                                                                                       |
| MODEOF ACTIVITY                                   | Offline                                                                                                                                                                                                                                                                                                                                                                                                                                                                                                                                                                                                                                                                                                                                                                                                                                                                                |
| (ONLINE/ OFFILNE)                                 |                                                                                                                                                                                                                                                                                                                                                                                                                                                                                                                                                                                                                                                                                                                                                                                                                                                                                        |
| (IF ONLINE, GIVE WEBLINK)                         |                                                                                                                                                                                                                                                                                                                                                                                                                                                                                                                                                                                                                                                                                                                                                                                                                                                                                        |
| ORGANIZING COMMITTEE                              | Cultural Committee                                                                                                                                                                                                                                                                                                                                                                                                                                                                                                                                                                                                                                                                                                                                                                                                                                                                     |
| PROGRAMME COORDINATOR                             | Prof. Y. V. Meshram                                                                                                                                                                                                                                                                                                                                                                                                                                                                                                                                                                                                                                                                                                                                                                                                                                                                    |
| NUMBER OF STUDENTS/<br>BENEFICIARIES PARTICIPATED | 50                                                                                                                                                                                                                                                                                                                                                                                                                                                                                                                                                                                                                                                                                                                                                                                                                                                                                     |
| BRIEF REPORT                                      | 'Swami Vivekananda Birth Anniversary' was celebrated as "National Youth Day" in the college on 12th January, Saturday. The program was moderated by Mridul Dupare, a student of B. Com Part I. College students expressed their thoughts about Swami Vivekananda and today's youth. The in-charge principal of the college Shri. Nikure Sir as well as Chief Guest Prof. Parmure Sir Chief Attendance Prof. Meshram Madam, Prof. Vadskar Madam as well as Prof. Jowar Sir was present. The chief guests who attended the program guided the children about Swami Vivekananda as well as the youth of today's modern world. Also, Principal Nikure sir gave valuable guidance to the students through his presidential speech. Miss. Madhuri Radke, a student of B.A part one gave vote of thanks for this program. All the faculty members of the college were present in this program |
| PROGRAMME OBJECTIVES                              | <ul> <li>To strengthen and motivate the youth of the country.</li> <li>To express themselves, interact with peers, and expand their knowledge.</li> <li>To aims bring them together, showcasing their talents in different spheres.</li> </ul>                                                                                                                                                                                                                                                                                                                                                                                                                                                                                                                                                                                                                                         |
| PROGRAMME OUTCOMES                                | <ul> <li>Encouraged them to higher aims and aspirations while adhering to the goals of nation-building and development.</li> <li>The nation's youth motivated to adopt his ideals and disseminate his knowledge.</li> </ul>                                                                                                                                                                                                                                                                                                                                                                                                                                                                                                                                                                                                                                                            |

#### PHOTO GALLERY WITH CAPTION

The Principal of the college, Shri. Nikure sir giving valuable guidance to the students through his Presidential speech

**Students Present the National Youth Day** 

| ACADEMIC SESSION                               | 2018-2019                                                                              |
|------------------------------------------------|----------------------------------------------------------------------------------------|
| ORGANIZER                                      | Arts Commerce College, Patansaongi under the aegis of                                  |
|                                                | IQAC                                                                                   |
| NAME OF THE ACTIVITY WITH                      | Cleanliness India Mission                                                              |
| TITLE                                          | 0.175                                                                                  |
| DATE OF ACTIVITY                               | 01 March, 2019                                                                         |
| MODEOF ACTIVITY                                | Offline                                                                                |
| (ONLINE/OFFILNE)                               |                                                                                        |
| (IF ONLINE, GIVE WEBLINK) ORGANIZING COMMITTEE | National Service Scheme                                                                |
| PROGRAMME COORDINATOR                          | Prof. N. D. Parmure                                                                    |
| NUMBER OF STUDENTS/                            | 52                                                                                     |
| BENEFICIARIES PARTICIPATED                     |                                                                                        |
| BRIEF REPORT                                   | The NSS volunteers of Arts Commerce College, Patansaongi,                              |
| BRIEF REFORT                                   | under the aegis of its IQAC Chapter, conducted Cleanliness                             |
|                                                | India Mission on 01 March, 2019. During the Cleanliness India                          |
|                                                | Mission, 52 NSS volunteers cleaned the premises of Waki                                |
|                                                | Darbar, Waki and the entire area around the Darbar. The NSS                            |
|                                                | volunteers also generated awareness among the people about                             |
|                                                | the benefits of cleanliness and personal hygiene. Towards the                          |
|                                                | end of the programme, the participants took an oath to keep                            |
|                                                | their houses, locality, city, and the college campus neat and                          |
|                                                | clean. The event was successful under the guidance of the                              |
|                                                | principal of the college. The programme Co-ordinator of                                |
|                                                | National Service Scheme Prof. N. D. Parmure, all the teaching                          |
|                                                | and non-teaching staff members, and students of the college                            |
|                                                | participated in the "Cleanliness India Mission".                                       |
| PROGRAMME OBJECTIVES                           | • To clean the premises of Waki Darbar and the entire                                  |
|                                                | area around the Darbar during the Cleanliness India                                    |
|                                                | Mission.                                                                               |
|                                                | • To spread awareness among the general public about cleanliness and personal hygiene. |
|                                                | 1                                                                                      |
|                                                | • To promote the slogan of our Institution "Not Me But You".                           |
|                                                | • To create awareness among the students about cleanliness.                            |
|                                                | <ul> <li>To create awareness among the students and the general</li> </ul>             |
|                                                | public about health and hygiene.                                                       |
|                                                | To sow the seeds of responsiveness among our students                                  |
|                                                | towards fellow human beings for having a pollution-free environment to live in.        |
|                                                | To instil sense of community service among our                                         |
|                                                | students.                                                                              |
|                                                | To make the students aware of Institutional Social                                     |
|                                                | Responsibilities.                                                                      |
|                                                | To promote the importance of keeping our premises  plastic free                        |
|                                                | plastic-free.  To clean various places in the village under Cleanliness.               |
|                                                | To clean various places in the village under Cleanliness India Mission.                |
|                                                | • To make the students aware of the importance of                                      |
|                                                | keeping the whole premises of the Waki Darbar, college                                 |
|                                                | and other Government Offices neat and clean.                                           |
| PROGRAMME OUTCOMES                             | Cleaned the premises of Waki Darbar and the entire area                                |