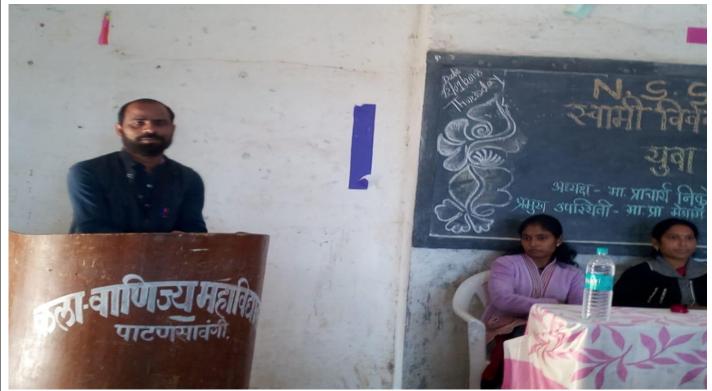

PHOTO GALLERY WITH GALLERY

Report of Marathi Language

**Students Attended the Program** 

Acting Principal
Art-Commerce College,
Patons angl

| ACADEMIC SESSION                                  | 2018-2019                                                                                                                                                                                                                                                                                                                                                                                                                                                                                                                                                                                                                                                                                                                                                                                                                                                                              |
|---------------------------------------------------|----------------------------------------------------------------------------------------------------------------------------------------------------------------------------------------------------------------------------------------------------------------------------------------------------------------------------------------------------------------------------------------------------------------------------------------------------------------------------------------------------------------------------------------------------------------------------------------------------------------------------------------------------------------------------------------------------------------------------------------------------------------------------------------------------------------------------------------------------------------------------------------|
| ORGANIZER                                         | Arts Commerce College, Patansaongi under the aegis of IQAC                                                                                                                                                                                                                                                                                                                                                                                                                                                                                                                                                                                                                                                                                                                                                                                                                             |
| NAME OF THE ACTIVITY WITH TITLE                   | National Youth Day                                                                                                                                                                                                                                                                                                                                                                                                                                                                                                                                                                                                                                                                                                                                                                                                                                                                     |
| DATE OF ACTIVITY                                  | 12 January, 2019                                                                                                                                                                                                                                                                                                                                                                                                                                                                                                                                                                                                                                                                                                                                                                                                                                                                       |
| MODEOF ACTIVITY                                   | Offline                                                                                                                                                                                                                                                                                                                                                                                                                                                                                                                                                                                                                                                                                                                                                                                                                                                                                |
| (ONLINE/ OFFILNE)                                 |                                                                                                                                                                                                                                                                                                                                                                                                                                                                                                                                                                                                                                                                                                                                                                                                                                                                                        |
| (IF ONLINE, GIVE WEBLINK)                         |                                                                                                                                                                                                                                                                                                                                                                                                                                                                                                                                                                                                                                                                                                                                                                                                                                                                                        |
| ORGANIZING COMMITTEE                              | Cultural Committee                                                                                                                                                                                                                                                                                                                                                                                                                                                                                                                                                                                                                                                                                                                                                                                                                                                                     |
| PROGRAMME COORDINATOR                             | Prof. Y. V. Meshram                                                                                                                                                                                                                                                                                                                                                                                                                                                                                                                                                                                                                                                                                                                                                                                                                                                                    |
| NUMBER OF STUDENTS/<br>BENEFICIARIES PARTICIPATED | 50                                                                                                                                                                                                                                                                                                                                                                                                                                                                                                                                                                                                                                                                                                                                                                                                                                                                                     |
| BRIEF REPORT                                      | 'Swami Vivekananda Birth Anniversary' was celebrated as "National Youth Day" in the college on 12th January, Saturday. The program was moderated by Mridul Dupare, a student of B. Com Part I. College students expressed their thoughts about Swami Vivekananda and today's youth. The in-charge principal of the college Shri. Nikure Sir as well as Chief Guest Prof. Parmure Sir Chief Attendance Prof. Meshram Madam, Prof. Vadskar Madam as well as Prof. Jowar Sir was present. The chief guests who attended the program guided the children about Swami Vivekananda as well as the youth of today's modern world. Also, Principal Nikure sir gave valuable guidance to the students through his presidential speech. Miss. Madhuri Radke, a student of B.A part one gave vote of thanks for this program. All the faculty members of the college were present in this program |
| PROGRAMME OBJECTIVES                              | <ul> <li>To strengthen and motivate the youth of the country.</li> <li>To express themselves, interact with peers, and expand their knowledge.</li> <li>To aims bring them together, showcasing their talents in different spheres.</li> </ul>                                                                                                                                                                                                                                                                                                                                                                                                                                                                                                                                                                                                                                         |
| PROGRAMME OUTCOMES                                | <ul> <li>Encouraged them to higher aims and aspirations while adhering to the goals of nation-building and development.</li> <li>The nation's youth motivated to adopt his ideals and disseminate his knowledge.</li> </ul>                                                                                                                                                                                                                                                                                                                                                                                                                                                                                                                                                                                                                                                            |

#### PHOTO GALLERY WITH CAPTION

The Principal of the college, Shri. Nikure sir giving valuable guidance to the students through his Presidential speech

**Students Present the National Youth Day** 

| ACADEMIC SESSION                               | 2018-2019                                                                              |
|------------------------------------------------|----------------------------------------------------------------------------------------|
| ORGANIZER                                      | Arts Commerce College, Patansaongi under the aegis of                                  |
|                                                | IQAC                                                                                   |
| NAME OF THE ACTIVITY WITH                      | Cleanliness India Mission                                                              |
| TITLE                                          | 0.175                                                                                  |
| DATE OF ACTIVITY                               | 01 March, 2019                                                                         |
| MODEOF ACTIVITY                                | Offline                                                                                |
| (ONLINE/OFFILNE)                               |                                                                                        |
| (IF ONLINE, GIVE WEBLINK) ORGANIZING COMMITTEE | National Service Scheme                                                                |
| PROGRAMME COORDINATOR                          | Prof. N. D. Parmure                                                                    |
| NUMBER OF STUDENTS/                            | 52                                                                                     |
| BENEFICIARIES PARTICIPATED                     |                                                                                        |
| BRIEF REPORT                                   | The NSS volunteers of Arts Commerce College, Patansaongi,                              |
| BRIEF REFORT                                   | under the aegis of its IQAC Chapter, conducted Cleanliness                             |
|                                                | India Mission on 01 March, 2019. During the Cleanliness India                          |
|                                                | Mission, 52 NSS volunteers cleaned the premises of Waki                                |
|                                                | Darbar, Waki and the entire area around the Darbar. The NSS                            |
|                                                | volunteers also generated awareness among the people about                             |
|                                                | the benefits of cleanliness and personal hygiene. Towards the                          |
|                                                | end of the programme, the participants took an oath to keep                            |
|                                                | their houses, locality, city, and the college campus neat and                          |
|                                                | clean. The event was successful under the guidance of the                              |
|                                                | principal of the college. The programme Co-ordinator of                                |
|                                                | National Service Scheme Prof. N. D. Parmure, all the teaching                          |
|                                                | and non-teaching staff members, and students of the college                            |
|                                                | participated in the "Cleanliness India Mission".                                       |
| PROGRAMME OBJECTIVES                           | • To clean the premises of Waki Darbar and the entire                                  |
|                                                | area around the Darbar during the Cleanliness India                                    |
|                                                | Mission.                                                                               |
|                                                | • To spread awareness among the general public about cleanliness and personal hygiene. |
|                                                | 1                                                                                      |
|                                                | • To promote the slogan of our Institution "Not Me But You".                           |
|                                                | • To create awareness among the students about cleanliness.                            |
|                                                | <ul> <li>To create awareness among the students and the general</li> </ul>             |
|                                                | public about health and hygiene.                                                       |
|                                                | To sow the seeds of responsiveness among our students                                  |
|                                                | towards fellow human beings for having a pollution-free environment to live in.        |
|                                                | To instil sense of community service among our                                         |
|                                                | students.                                                                              |
|                                                | To make the students aware of Institutional Social                                     |
|                                                | Responsibilities.                                                                      |
|                                                | To promote the importance of keeping our premises  plastic free                        |
|                                                | plastic-free.  To clean various places in the village under Cleanliness.               |
|                                                | To clean various places in the village under Cleanliness India Mission.                |
|                                                | • To make the students aware of the importance of                                      |
|                                                | keeping the whole premises of the Waki Darbar, college                                 |
|                                                | and other Government Offices neat and clean.                                           |
| PROGRAMME OUTCOMES                             | Cleaned the premises of Waki Darbar and the entire area                                |