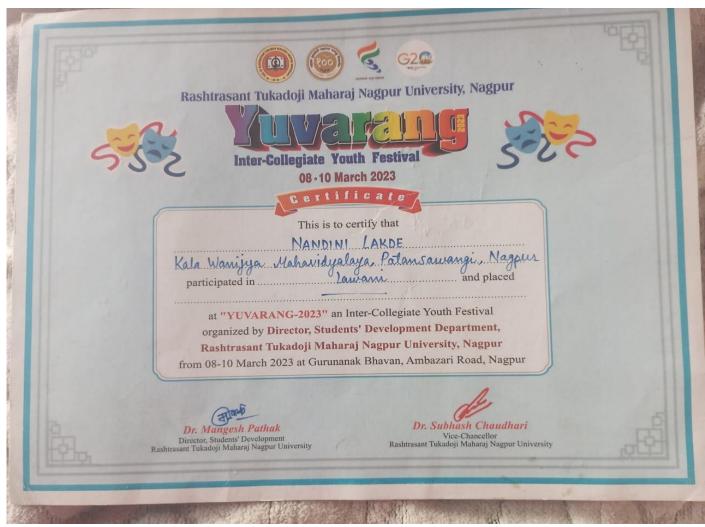

|       | 15 | Blood Donation Camp                                   | Arts Commerce College, NSS                | 15/11/2021             | 58              |
|-------|----|-------------------------------------------------------|-------------------------------------------|------------------------|-----------------|
|       | 16 | AIDS Awareness Program                                | Arts Commerce College, NSS                | 26/11/2021             | 56              |
|       | 17 | Worlds AIDS Awareness Day<br>Program                  | Arts Commerce College, NSS                | 01/12/2021             | 48              |
|       | 18 | National Youth Day                                    | Arts Commerce College, NSS                | 12/01/2022             | 65              |
|       | 19 | World Voter Awareness Program                         | Department of Pol. Science                | 25/01/2022             | 47              |
|       | 20 | Cleanliness India Mission                             | Arts Commerce College, NSS                | 17/02/2022             | 50              |
|       | 21 | Nectar Festival of Freedom                            | Arts Commerce College, NSS                | 13/08 to<br>15/08/2022 | 59              |
|       | 22 | Cleanliness India Mission                             | Arts Commerce College, NSS                | 18/10/2022             | 40              |
|       | 23 | Health Diagnosis Grand<br>Ceremony                    | Late Ananraoji Patil Kedar Jr.<br>College | 15/11/2022             | All<br>Students |
|       | 24 | Blood Donation Camp                                   | Late Ananraoji Patil Kedar Jr.<br>College | 15/11/2022             | 40              |
|       | 25 | World AIDS Awareness Day<br>Program                   | Arts Commerce College, NSS                | 01/12/2022             | 60              |
|       | 26 | National Youth Day                                    | Arts Commerce College                     | 12/01/2023             | 75              |
|       | 27 | New Voter Awareness and<br>Registration Program       | Department of Pol. Science                | 25/01/2023             | 100             |
|       | 28 | NSS Camp Program                                      | NSS Society                               | 12/02 to<br>18/02/2023 | 10              |
| 2022- | 29 | Rally on AIDS Awareness<br>Program                    | Arts Commerce College, NSS                | 16/02/2023             | 41              |
| 2023  | 30 | Cleanliness India Mission                             | Arts Commerce College, NSS                | 02/03/2023             | 50              |
|       | 31 | Yuvarang Festival- Cultural<br>Event By RTMNU, Nagpur | RTMNU, Nagpur                             | 09/03/2023             | 01              |
|       | 32 | Elocution Competition                                 | Saraswati Mahila College,<br>Saoner       | 20/03/2023             | 02              |
|       | 33 | Health Check-up Camp                                  | Arts Commerce College, PHC                | 10/04/2023             | 58              |
|       | 34 | Mera Mati Mera Desh Program                           | Arts Commerce College                     | 14/08/2023             | 45              |
|       | 35 | Tree Plantation Program                               | Arts Commerce College, NSS                | 13/07/2023             | 59              |
|       | 36 | Maharashtra Vidhanbhawan<br>Visit                     | Department of Pol. Science                | 18/12/2023             | 20              |