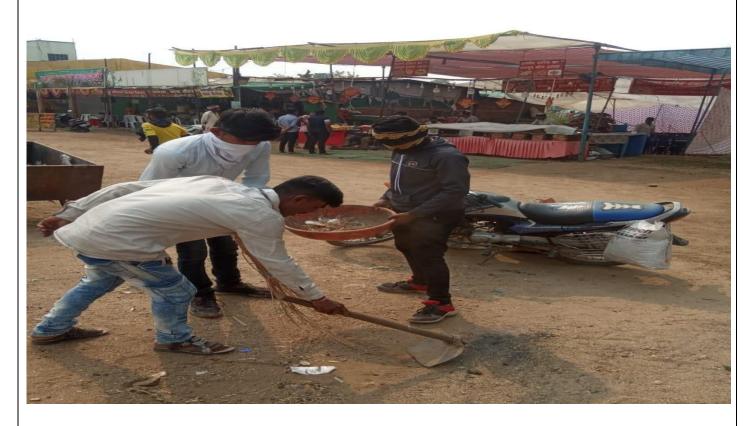

#### PHOTO GALLERY WITH CAPTION

The Principal of the college, Shri. Nikure sir giving valuable guidance to the students through his Presidential speech

**Students Present the National Youth Day** 

| ACADEMIC SESSION                               | 2018-2019                                                                              |
|------------------------------------------------|----------------------------------------------------------------------------------------|
| ORGANIZER                                      | Arts Commerce College, Patansaongi under the aegis of                                  |
|                                                | IQAC                                                                                   |
| NAME OF THE ACTIVITY WITH                      | Cleanliness India Mission                                                              |
| TITLE                                          | 0.175                                                                                  |
| DATE OF ACTIVITY                               | 01 March, 2019                                                                         |
| MODEOF ACTIVITY                                | Offline                                                                                |
| (ONLINE/OFFILNE)                               |                                                                                        |
| (IF ONLINE, GIVE WEBLINK) ORGANIZING COMMITTEE | National Service Scheme                                                                |
| PROGRAMME COORDINATOR                          | Prof. N. D. Parmure                                                                    |
| NUMBER OF STUDENTS/                            | 52                                                                                     |
| BENEFICIARIES PARTICIPATED                     |                                                                                        |
| BRIEF REPORT                                   | The NSS volunteers of Arts Commerce College, Patansaongi,                              |
| BRIEF REFORT                                   | under the aegis of its IQAC Chapter, conducted Cleanliness                             |
|                                                | India Mission on 01 March, 2019. During the Cleanliness India                          |
|                                                | Mission, 52 NSS volunteers cleaned the premises of Waki                                |
|                                                | Darbar, Waki and the entire area around the Darbar. The NSS                            |
|                                                | volunteers also generated awareness among the people about                             |
|                                                | the benefits of cleanliness and personal hygiene. Towards the                          |
|                                                | end of the programme, the participants took an oath to keep                            |
|                                                | their houses, locality, city, and the college campus neat and                          |
|                                                | clean. The event was successful under the guidance of the                              |
|                                                | principal of the college. The programme Co-ordinator of                                |
|                                                | National Service Scheme Prof. N. D. Parmure, all the teaching                          |
|                                                | and non-teaching staff members, and students of the college                            |
|                                                | participated in the "Cleanliness India Mission".                                       |
| PROGRAMME OBJECTIVES                           | • To clean the premises of Waki Darbar and the entire                                  |
|                                                | area around the Darbar during the Cleanliness India                                    |
|                                                | Mission.                                                                               |
|                                                | • To spread awareness among the general public about cleanliness and personal hygiene. |
|                                                | 1                                                                                      |
|                                                | • To promote the slogan of our Institution "Not Me But You".                           |
|                                                | • To create awareness among the students about cleanliness.                            |
|                                                | <ul> <li>To create awareness among the students and the general</li> </ul>             |
|                                                | public about health and hygiene.                                                       |
|                                                | To sow the seeds of responsiveness among our students                                  |
|                                                | towards fellow human beings for having a pollution-free environment to live in.        |
|                                                | To instil sense of community service among our                                         |
|                                                | students.                                                                              |
|                                                | To make the students aware of Institutional Social                                     |
|                                                | Responsibilities.                                                                      |
|                                                | To promote the importance of keeping our premises  plastic free                        |
|                                                | plastic-free.  To clean various places in the village under Cleanliness.               |
|                                                | To clean various places in the village under Cleanliness India Mission.                |
|                                                | • To make the students aware of the importance of                                      |
|                                                | keeping the whole premises of the Waki Darbar, college                                 |
|                                                | and other Government Offices neat and clean.                                           |
| PROGRAMME OUTCOMES                             | Cleaned the premises of Waki Darbar and the entire area                                |

around the Waki Darbar during the Cleanliness India Mission.

- Students understood the importance of Cleanliness.
- Promoted the slogan of our Institution "Not Me But You".
- Students spread awareness about the cleanliness and personal hygiene among the people.
- Students spread awareness about the cleanliness and personal hygiene.
- Prominent places in the village were cleaned.
- Students were made to learn the importance of Cleanliness.
- Students became conscious of health and hygiene.
- Students became aware of the importance of keeping the whole premises of Waki Darbar and the Government Offices neat and clean.
- Succeeded to sow the seeds of responsiveness among our students towards fellow human being for having a pollution-free environment to live in.
- Instilled sense of community service among the students.
- Made the students aware if Institutional Social Responsibilities.
- Promoted the importance of keeping our premises plastic-free.

#### PHOTO GALLERY WITH CAPTIONS

**B.A** students clean the area of Waki Darbar

Students while carrying out cleanliness drive at Waki Darbar while picking garbage

Acting Principal
Art-Commerce College,
Patenssongi
Tah. Saoner Dist. Nagpur