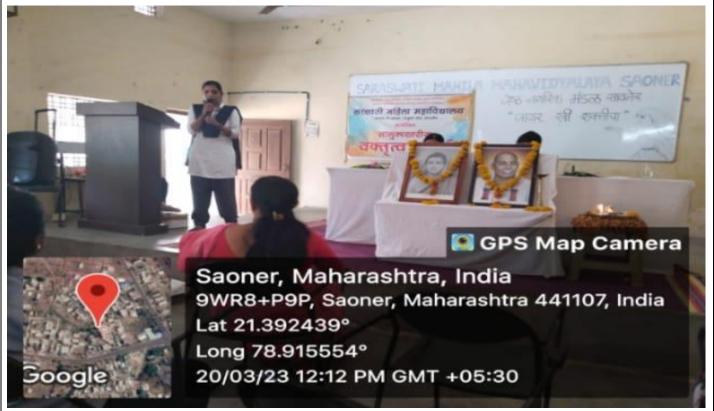

<sup>पुकृण</sup> विद्यार्थी - १६

द्वाराकार प्राचार्य कुला शांकार्य सकृतिकालय प्राटणसावगी तह सावनः, चि. नागपुर

List of students participated the lifelong learning & extension activity

Acting Principal
Art Commerce College,
Pasonszongt
Tah. Szener Dist. Nagpur