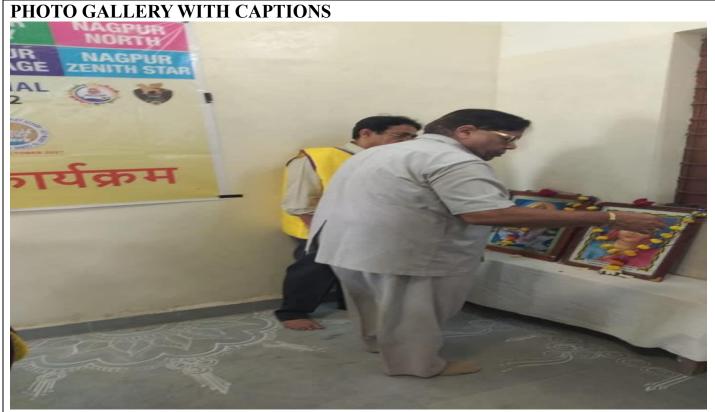

| ACADEMIC SESSION                | 2018-2019                                                                                                                                                                                                                                                                                                                                                                                                                                                                                                                                                                                                                                                       |
|---------------------------------|-----------------------------------------------------------------------------------------------------------------------------------------------------------------------------------------------------------------------------------------------------------------------------------------------------------------------------------------------------------------------------------------------------------------------------------------------------------------------------------------------------------------------------------------------------------------------------------------------------------------------------------------------------------------|
| ORGANIZER                       | Arts Commerce College, Patansaongi under the aegis of IQAC                                                                                                                                                                                                                                                                                                                                                                                                                                                                                                                                                                                                      |
| NAME OF THE ACTIVITY WITH TITLE | World AIDS Awareness Day program                                                                                                                                                                                                                                                                                                                                                                                                                                                                                                                                                                                                                                |
| DATE OF ACTIVITY                | 01 December, 2018                                                                                                                                                                                                                                                                                                                                                                                                                                                                                                                                                                                                                                               |
| MODEOF ACTIVITY                 | Offline                                                                                                                                                                                                                                                                                                                                                                                                                                                                                                                                                                                                                                                         |
| (ONLINE/ OFFILNE)               |                                                                                                                                                                                                                                                                                                                                                                                                                                                                                                                                                                                                                                                                 |
| (IF ONLINE, GIVE WEBLINK)       |                                                                                                                                                                                                                                                                                                                                                                                                                                                                                                                                                                                                                                                                 |
| ORGANIZING COMMITTEE            | Social Welfare Committee                                                                                                                                                                                                                                                                                                                                                                                                                                                                                                                                                                                                                                        |
| PROGRAMME COORDINATOR           | Prof. P. S. Wadaskar                                                                                                                                                                                                                                                                                                                                                                                                                                                                                                                                                                                                                                            |
| NUMBER OF STUDENTS/             | 48                                                                                                                                                                                                                                                                                                                                                                                                                                                                                                                                                                                                                                                              |
| BENEFICIARIES PARTICIPATED      |                                                                                                                                                                                                                                                                                                                                                                                                                                                                                                                                                                                                                                                                 |
| BRIEF REPORT                    | On 01 December, 2018 A program 'World AIDS Eradication Day' was organized in the college on Saturday. The responsibility of this program is B.A. Part 2 and B. Com Part 2 students took it. The program was chaired by the in-charge principal of the college, Prof. Mr. Nikure Sir as well as Chief Guest of Primary Health Center at Patansaongi Dr. Ingole was present. Dr. Ingole discussed and guided the students about AIDS. After his guidance, the students tried to re-learn information about AIDS by asking questions. Finally, the program ended with the President's speech. All the faculty members of the college were present in this program. |
| PROGRAMME OBJECTIVES            | <ul> <li>To create AIDS Awareness among the people.</li> <li>To sensitize the students regarding Institutional Social Responsibilities.</li> <li>To inculcate ethics and human values among our students.</li> <li>To promote Community Development activities for the benefit of general people.</li> <li>To promote the holistic development of the students.</li> </ul>                                                                                                                                                                                                                                                                                      |
| PROGRAMME OUTCOMES              | <ul> <li>People were informed about the dangers of AIDS.</li> <li>Students participated in the AIDS Awareness activity.</li> <li>Succeeded to sensitize the students regarding Institutional Social Responsibilities (ISR).</li> <li>Succeeded to promote Community Development activities for the benefit of general people.</li> <li>Inculcated ethics and human values among our students.</li> <li>Promoted the holistic development of the students.</li> </ul>                                                                                                                                                                                            |