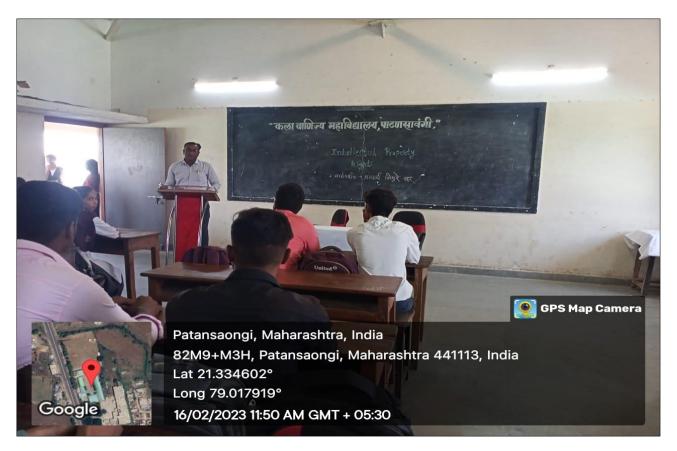

|     | 2022-2023                               |       |            |  |
|-----|-----------------------------------------|-------|------------|--|
| 11. | Guest lecture on Digital Marketing      | 78    | 16/09/2022 |  |
| 12. | One day workshop on Business Management | 62    | 04/10/2022 |  |
| 13. | Workshop on Research Methodology        | 40    | 22/11/2022 |  |
| 14. | Workshop on IPR Patents and Copyrights  | Staff | 12/12/2022 |  |
| 15. | One day seminar on IPR                  | 31    | 16/02/2023 |  |
| 16. | Workshop on Business Counselling        | 58    | 28/02/2023 |  |

#### **Guest Lecture on Intellectual Property Rights**

The college organised Guest Lecture on "Intellectual Property Rights" was organised by the 'Committee for Promoting Research, Innovation, Extension and Consultancy Service' of our Institution under the aegis of IQAC on 26 August, 2019 in the IQAC room. Assist. Prof. Dr. Kharpuriya, Bar. Sheshrao Wankhede College, Mohapa was the resource person. She spoke about Intellectual Property Rights and explained various aspects of IPR in terms of Copyrights, Patents etc. The Workshop was chaired by Assist. Prof. B. D. Nikure, the Principal of the College. All the teaching staff members of the Institution were benefited by the one day workshop.