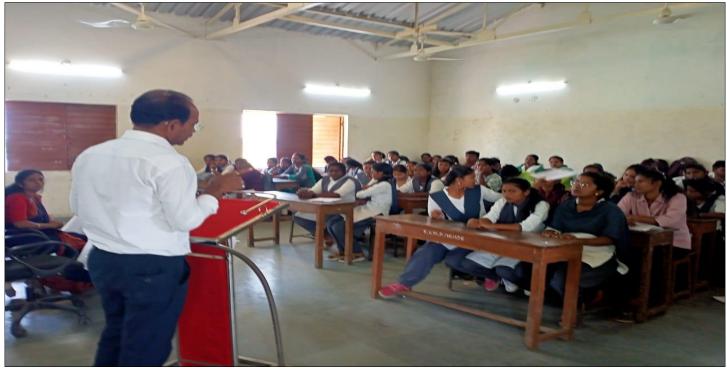

## **Seminar on Research Methods**

## Notice

Arts Commerce College, Patansaongi is organising seminar on Research Methods for Research scholar & UG students on 21 October, 2019 at 10:30 a.m. in Conference Hall. It is compulsory for all the students & faculty members.

## **ACTIVITY REPORT**

| ACADEMIC SESSION                                                  | 2019-2020                                                                                                                                                                                                                                                                                                                                                                                                                                                                 |  |  |
|-------------------------------------------------------------------|---------------------------------------------------------------------------------------------------------------------------------------------------------------------------------------------------------------------------------------------------------------------------------------------------------------------------------------------------------------------------------------------------------------------------------------------------------------------------|--|--|
| ORGANIZER                                                         | Arts Commerce College, Patansaongi under the aegis of IQAC                                                                                                                                                                                                                                                                                                                                                                                                                |  |  |
| NAME OF THE ACTIVITY WITH<br>TITLE                                | Seminar on Research Methods                                                                                                                                                                                                                                                                                                                                                                                                                                               |  |  |
| DATE OF ACTIVITY                                                  | 21 October, 2019                                                                                                                                                                                                                                                                                                                                                                                                                                                          |  |  |
| MODEOF ACTIVITY<br>(ONLINE/ OFFILNE)<br>(IF ONLINE, GIVE WEBLINK) | Offline                                                                                                                                                                                                                                                                                                                                                                                                                                                                   |  |  |
| ORGANIZING COMMITTEE                                              | Research Consultancy and Extension Committee under the aegis of IQAC                                                                                                                                                                                                                                                                                                                                                                                                      |  |  |
| PROGRAMME COORDINATOR                                             | Prof. N. D. Parmure                                                                                                                                                                                                                                                                                                                                                                                                                                                       |  |  |
| NUMBER OF STUDENTS/<br>BENEFICIARIES PARTICIPATED                 | 66 Students & Faculty Member                                                                                                                                                                                                                                                                                                                                                                                                                                              |  |  |
| PROGRAMME OBJECTIVES                                              | <ul> <li>To obtain detailed information on all the aspect of research.</li> <li>To provide information to teachers about writing Ph.D.,<br/>Major Research, Minor Research, Research paper,<br/>Research article, etc.</li> <li>To promote Research work among teacher and students.</li> <li>To inculcate Research culture among the staff and mid<br/>students.</li> <li>To encourage faculty member to carry out useful Research<br/>work on social issues.</li> </ul> |  |  |
| PROGRAMME OUTCOMES                                                | <ul> <li>In the present workshop the participating teachers and students were informed about all the aspect of Research.</li> <li>The workshop was successful in promoting research culture amount teachers and students.</li> <li>From the present workshop the teachers got important information about the potential areas of Research in Patansaongi area.</li> <li>Succeeded to inculcate research culture among the staff and students.</li> </ul>                  |  |  |

#### **Seminar on Research Methods**

Department of Economics conducted one day seminar on Research Method on 21 October, 2019. The course involved class session, task, quiz, as many as 66 students participated in the workshop. Dr Sanjay Raut Sir was the Convener of the workshop.