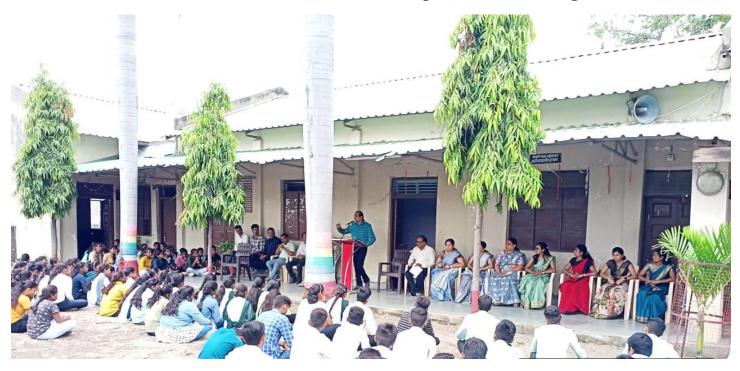

#### **Seminar on Research Methods**

Department of Economics conducted one day seminar on Research Method on 21 October, 2019. The course involved class session, task, quiz, as many as 66 students participated in the workshop. Dr Sanjay Raut Sir was the Convener of the workshop.

On first session, the principal Shri. B. D. Nikure Sir was the keynote speaker. Shri. N. D. Purmure Sir delivered on research project. The session was begun with the speech of Dr. Sanjay Raut on Research Objectives, Hypothesis and guided the students on Roadmap for Research. The lecture on Method of Research.

On second session, Dr. Vijay Sorte Sir guided the students on various type of research. The quality of the targeted data and the methods of collecting it in inspiration economy helps in considering the path of Research and what to access in the field information. The human and ethical relations, besides the cost of research are brought to the youth consideration.

Dr. Sanjay Raut, professor of the late APK Junior College, Patansaongi was the chief guest of the valedictory function Prof. N. D. Purmure convener of the programme proposal a vote of thanks.

Dr. Sanjay Raut Sir guiding the students on Research Methods