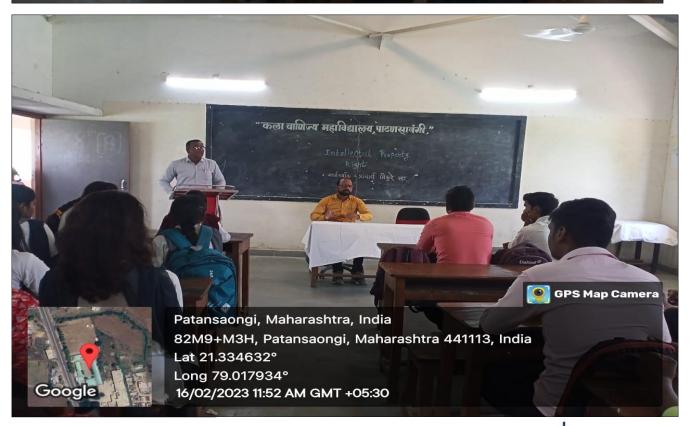

|     | 2022-2023                               |       |            |  |
|-----|-----------------------------------------|-------|------------|--|
| 11. | Guest lecture on Digital Marketing      | 78    | 16/09/2022 |  |
| 12. | One day workshop on Business Management | 62    | 04/10/2022 |  |
| 13. | Workshop on Research Methodology        | 40    | 22/11/2022 |  |
| 14. | Workshop on IPR Patents and Copyrights  | Staff | 12/12/2022 |  |
| 15. | One day seminar on IPR                  | 31    | 16/02/2023 |  |
| 16. | Workshop on Business Counselling        | 58    | 28/02/2023 |  |

#### **Guest Lecture on Intellectual Property Rights**

The college organised Guest Lecture on "Intellectual Property Rights" was organised by the 'Committee for Promoting Research, Innovation, Extension and Consultancy Service' of our Institution under the aegis of IQAC on 26 August, 2019 in the IQAC room. Assist. Prof. Dr. Kharpuriya, Bar. Sheshrao Wankhede College, Mohapa was the resource person. She spoke about Intellectual Property Rights and explained various aspects of IPR in terms of Copyrights, Patents etc. The Workshop was chaired by Assist. Prof. B. D. Nikure, the Principal of the College. All the teaching staff members of the Institution were benefited by the one day workshop.