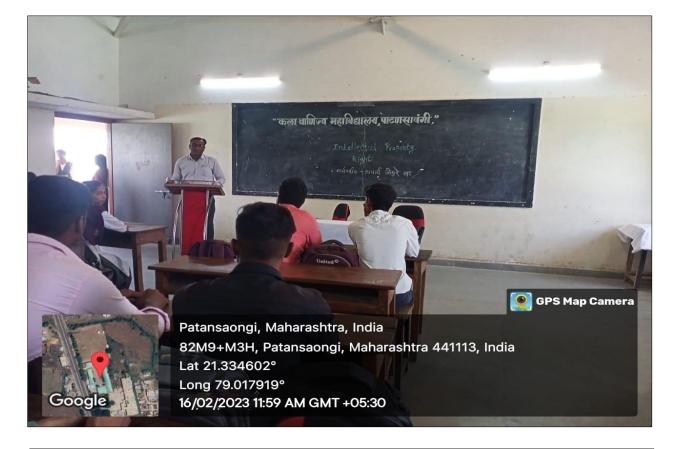

|     | 2022-2023                               |       |            |  |
|-----|-----------------------------------------|-------|------------|--|
| 11. | Guest lecture on Digital Marketing      | 78    | 16/09/2022 |  |
| 12. | One day workshop on Business Management | 62    | 04/10/2022 |  |
| 13. | Workshop on Research Methodology        | 40    | 22/11/2022 |  |
| 14. | Workshop on IPR Patents and Copyrights  | Staff | 12/12/2022 |  |
| 15. | One day seminar on IPR                  | 31    | 16/02/2023 |  |
| 16. | Workshop on Business Counselling        | 58    | 28/02/2023 |  |

#### **Guest Lecture on Intellectual Property Rights**

The college organised Guest Lecture on "Intellectual Property Rights" was organised by the 'Committee for Promoting Research, Innovation, Extension and Consultancy Service' of our Institution under the aegis of IQAC on 26 August, 2019 in the IQAC room. Assist. Prof. Dr. Kharpuriya, Bar. Sheshrao Wankhede College, Mohapa was the resource person. She spoke about Intellectual Property Rights and explained various aspects of IPR in terms of Copyrights, Patents etc. The Workshop was chaired by Assist. Prof. B. D. Nikure, the Principal of the College. All the teaching staff members of the Institution were benefited by the one day workshop.