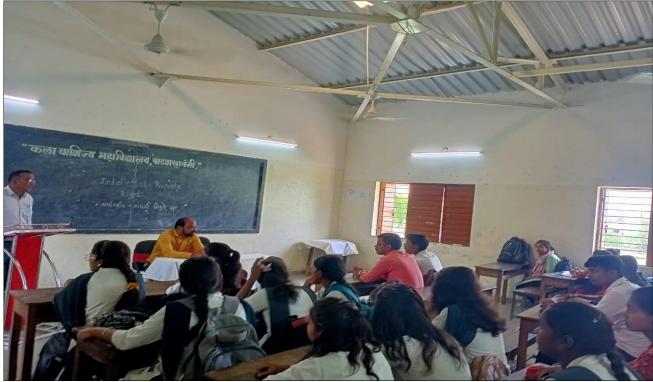

|     | 2022-2023                               |       |            |  |
|-----|-----------------------------------------|-------|------------|--|
| 11. | Guest lecture on Digital Marketing      | 78    | 16/09/2022 |  |
| 12. | One day workshop on Business Management | 62    | 04/10/2022 |  |
| 13. | Workshop on Research Methodology        | 40    | 22/11/2022 |  |
| 14. | Workshop on IPR Patents and Copyrights  | Staff | 12/12/2022 |  |
| 15. | One day seminar on IPR                  | 31    | 16/02/2023 |  |
| 16. | Workshop on Business Counselling        | 58    | 28/02/2023 |  |

#### **Guest Lecture on Intellectual Property Rights**

The college organised Guest Lecture on "Intellectual Property Rights" was organised by the 'Committee for Promoting Research, Innovation, Extension and Consultancy Service' of our Institution under the aegis of IQAC on 26 August, 2019 in the IQAC room. Assist. Prof. Dr. Kharpuriya, Bar. Sheshrao Wankhede College, Mohapa was the resource person. She spoke about Intellectual Property Rights and explained various aspects of IPR in terms of Copyrights, Patents etc. The Workshop was chaired by Assist. Prof. B. D. Nikure, the Principal of the College. All the teaching staff members of the Institution were benefited by the one day workshop.